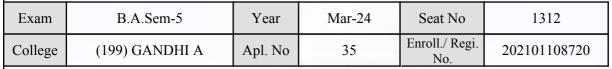

## **Examination Hall Admit Card**

891

| Exam    | B.A.Sem-5      | Year    | Mar-24 | Seat No               | 984          |
|---------|----------------|---------|--------|-----------------------|--------------|
| College | (199) GANDHI A | Apl. No | 57     | Enroll./ Regi.<br>No. | 202101108971 |