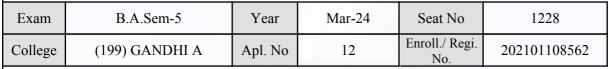

## **Examination Hall Admit Card**

888

| Exam    | B.A.Sem-5      | Year    | Mar-24 | Seat No               | 957          |
|---------|----------------|---------|--------|-----------------------|--------------|
| College | (199) GANDHI A | Apl. No | 85     | Enroll./ Regi.<br>No. | 201701107935 |