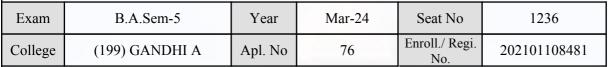

| Water is preci<br>2-0601400 |  |

#### (\*) Date Time and Place for these subjects will be given by respective colleges

(For any change in above information, provide following details and send this entire Admit Card to the Controller of Exam., Gujarat University)

Enroll./ Regi. No. : 202101108495

Seat No : 1235

Candidate's corrected Name : PARMAR SANJAYKUMAR NANJIBHAI

Change in Subject

Combination Code : 2-0601400

Other Correction :

If candidate's printed photograph on the admit card is not correct then cancel above photograph and fix new photograph here and sign in the below box.



## **Examination Hall Admit Card**

944





SURUJ. V.K

|                                                                                                                                                                                                                                                                                                      | Candidate Name                     |                                                                                                       | Centre                               |                                                              | Medium               |
|----------------------------------------------------------------------------------------------------------------------------------------------------------------------------------------------------------------------------