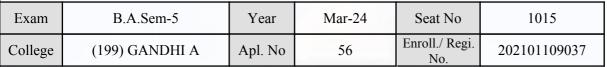

## **Examination Hall Admit Card**

888

| Exam    | B.A.Sem-5      | Year    | Mar-24 | Seat No               | 957          |
|---------|----------------|---------|--------|-----------------------|--------------|
| College | (199) GANDHI A | Apl. No | 85     | Enroll./ Regi.<br>No. | 201701107935 |