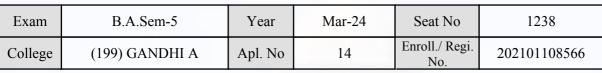

| Signature                             | Sign & Stamp of Col                                          | lege Principal       |

#### (\*) Date Time and Place for these subjects will be given by respective colleges

(For any change in above information, provide following details and send this entire Admit Card to the Controller of Exam., Gujarat University)

Enroll./ Regi. No. : 202101108512

Seat No : 1237

Candidate's corrected Name : RATHOD VIMAL KALAJI

Change in Subject

Combination Code : 2-0601400

Other Correction :

If candidate's printed photograph on the admit card is not correct then cancel above photograph and fix new photograph here and sign in the below box.



## **Examination Hall Admit Card**









|                                                                                                                                                                                                                                                                                                                                          | Candidate Name                  |                                                                                                                                                 | Centre                                |                                       | Medium               |  |
|------------------------------------------------------------------------------------------------------------------------------------------------------------------------------