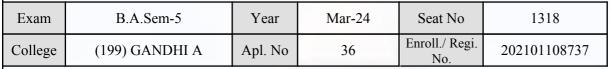

## **Examination Hall Admit Card**

888

| Exam    | B.A.Sem-5      | Year    | Mar-24 | Seat No               | 957          |
|---------|----------------|---------|--------|-----------------------|--------------|
| College | (199) GANDHI A | Apl. No | 85     | Enroll./ Regi.<br>No. | 201701107935 |