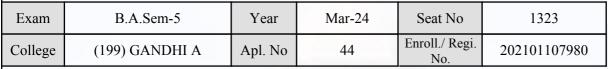

| Signature      | Sign & Stamp of Col                   | lege Principa        |  |

#### (\*) Date Time and Place for these subjects will be given by respective colleges

(For any change in above information, provide following details and send this entire Admit Card to the Controller of Exam., Gujarat University)

Enroll./ Regi. No. : 202101108722

Seat No : 1319

Candidate's corrected Name : GOSWAMI VINODGIRI PANKAJGIRI

Change in Subject

Combination Code : 2-1201100

Other Correction :

If candidate's printed photograph on the admit card is not correct then cancel above photograph and fix new photograph here and sign in the below box.

971 Candidate Signature S

Sign & Stamp of College Principal



### **Examination Hall Admit Card**

972





A.V.P.

|                                                                                                                                                                                                                                                                                                                                            | Candidate Name                                    | Centre                                                                                                                                                 |            | Medium                                                       |                      |
|----------------------------------------------------------------------------------------------------------------------------------------------------