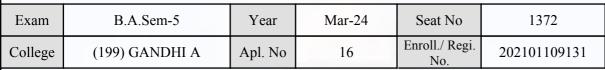

## **Examination Hall Admit Card**

891

| Exam    | B.A.Sem-5      | Year    | Mar-24 | Seat No               | 984          |
|---------|----------------|---------|--------|-----------------------|--------------|
| College | (199) GANDHI A | Apl. No | 57     | Enroll./ Regi.<br>No. | 202101108971 |

| Candidate Name                                                                                                                                                                                                                                                                                                                           |                                                   |                                                                                                     | Centre                                |                                                              | Medium               |
|------------------------------------------------------------------------------------------------------------------------------------------------------------------------------------------------------------------------------------------------------------------------------------------------------------------------------------------|---------------------------------------------------|-----------------------------------------------------------------------------------------------------|---------------------------------------|--------------------------------------------------------------|----------------------|
|                                                                                                                                                                                                                                                                                                                                          | GOSWAMI ABHISHEKPURI JANAKPU                      | RI                                                                                                  | (43) (                                | GANDHINAGAR                                                  | Guj                  |
| College /<br>Block No.                                                                                                                                                                                                                                                                                                                   | Subjects                                          | Exam. Da                                                                                            | te Time                               | ID No. Printed on Bar Code<br>Sticker                        | Invigilator<br>Sign. |
| 191                                                                                                                                                                                                                                                                                                                                      | CC-301-Sanskrit (Karak-Pr P-301                   | 21-MAR-2024 1                                                                                       | 5.00-17.30                            |                                                              |                      |
| 191                                                                                                                                                                                                                                                                                                                                      | CC-302-Sanskrit(Ishwar K P-302                    | 22-MAR-2024 1                                                                                       | 5.00-17.30                            |                                                              |                      |
| 191                                                                                                                                                                                                                                                                                                                                      | CC-303-Sanskrit(Shaankar P-303                    | 26-MAR-2024 1                                                                                       | 5.00-17.30                            |                                                              |                      |
| 191                                                                                                                                                                                                                                                                                                                                      | CC-304-Sanskrit (Bhasha U P-304                   | 27-MAR-2024 1                                                                                       | 15.00-17.30                           |                                                              |                      |
| 191                                                                                                                                                                                                                                                                                                                                      | CC-306-Sanskrit Essay P-306                       | 30-MAR-2024 1                                                                                       | 15.00-17.30                           |                                                              |                      |
|                                                                                                                                                                                                                                                                                                                                          |                                                   |                                                                                                     |                                       |                                                              |                      |
| Exam Ver                                                                                                                                                                                                                                                                                                                                 |                                                   |                                                                                                     |                                       | m. Date time with the printed ar Code Sicker get Invigilator |                      |
| (191) GANDHI AC -Uma Arts & Nathiba Comm Colg.for Girls,Sect-23,G`Nagar  1. Candidates must report at the Exam Hall at least 15 minutes before start of the exam. There after entry in the exam hall will be closed.  2. Candidates must not bring mobile or other electronic equipments at the exam center/hall as they are prohibited. |                                                   | Exam Notificatio<br>Gujarat University<br>case of any discre<br>Date/Time and Su<br>this Admit Card | y shall be final i<br>pancies in Exar |                                                              |                      |
|                                                                                                                                                                                                                                                                                                                                          | STHA HELP LINE NO 1800 233 3330 cious. Save Water |                                                                                                     |                                       |                                                              |                      |
| 2-0100100                                                                                                                                                                                                                                                                                                                                |                                                   | Candidate                                                                                           | Signature                             | Sign & Stamp of Col                                          | llege Principal      |

Enroll./ Regi. No. : 202101108971

Seat No : 984

Candidate's corrected Name : GOSWAMI ABHISHEKPURI JANAKPURI

Change in Subject :

Combination Code : 2-0100100

Other Correction :

If candidate's printed photograph on the admit card is not correct then cancel above photograph and fix new photograph here and sign in the below box.