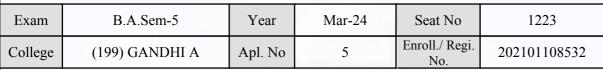

## **Examination Hall Admit Card**

891

| Exam    | B.A.Sem-5      | Year    | Mar-24 | Seat No               | 984          |
|---------|----------------|---------|--------|-----------------------|--------------|
| College | (199) GANDHI A | Apl. No | 57     | Enroll./ Regi.<br>No. | 202101108971 |

| Candidate Name                                                                                                                                                                                                                                                                                                                           |                                                   |                                                                                                     | Centre                                |                                                              | Medium               |
|------------------------------------------------------------------------------------------------------------------------------------------------------------------------------------------------------------------------------------------------------------------------------------------------------------------------------------------|---------------------------------------------------|-----------------------------------------------------------------------------------------------------|---------------------------------------|--------------------------------------------------------------|----------------------|
|                                                                                                                                                                                                                                                                                                                                          | GOSWAMI ABHISHEKPURI JANAKPU                      | RI                                                                                                  | (43) (                                | GANDHINAGAR                                                  | Guj                  |
| College /<br>Block No.                                                                                                                                                                                                                                                                                                                   | Subjects                                          | Exam. Da                                                                                            | te Time                               | ID No. Printed on Bar Code<br>Sticker                        | Invigilator<br>Sign. |
| 191                                                                                                                                                                                                                                                                                                                                      | CC-301-Sanskrit (Karak-Pr P-301                   | 21-MAR-2024 1                                                                                       | 5.00-17.30                            |                                                              |                      |
| 191                                                                                                                                                                                                                                                                                                                                      | CC-302-Sanskrit(Ishwar K P-302                    | 22-MAR-2024 1                                                                                       | 5.00-17.30                            |                                                              |                      |
| 191                                                                                                                                                                                                                                                                                                                                      | CC-303-Sanskrit(Shaankar P-303                    | 26-MAR-2024 1                                                                                       | 5.00-17.30                            |                                                              |                      |
| 191                                                                                                                                                                                                                                                                                                                                      | CC-304-Sanskrit (Bhasha U P-304                   | 27-MAR-2024 1                                                                                       | 15.00-17.30                           |                                                              |                      |
| 191                                                                                                                                                                                                                                                                                                                                      | CC-306-Sanskrit Essay P-306                       | 30-MAR-2024 1                                                                                       | 15.00-17.30                           |                                                              |                      |
|                                                                                                                                                                                                                                                                                                                                          |                                                   |                                                                                                     |                                       |                                                              |                      |
| Exam Ver                                                                                                                                                                                                                                                                                                                                 |                                                   |                                                                                                     |                                       | m. Date time with the printed ar Code Sicker get Invigilator |                      |
| (191) GANDHI AC -Uma Arts & Nathiba Comm Colg.for Girls,Sect-23,G`Nagar  1. Candidates must report at the Exam Hall at least 15 minutes before start of the exam. There after entry in the exam hall will be closed.  2. Candidates must not bring mobile or other electronic equipments at the exam center/hall as they are prohibited. |                                                   | Exam Notificatio<br>Gujarat University<br>case of any discre<br>Date/Time and Su<br>this Admit Card | y shall be final i<br>pancies in Exar |                                                              |                      |
|                                                                                                                                                                                                                                                                                                                                          | STHA HELP LINE NO 1800 233 3330 cious. Save Water |                                                                                                     |                                       |                                                              |                      |
| 2-0100100                                                                                                                                                                                                                                                                                                                                |                                                   | Candidate                                                                                           | Signature                             | Sign & Stamp of Col                                          | llege Principal      |

Enroll./ Regi. No. : 202101108971

Seat No : 984

Candidate's corrected Name : GOSWAMI ABHISHEKPURI JANAKPURI

Change in Subject :

Combination Code : 2-0100100

Other Correction :

If candidate's printed photograph on the admit card is not correct then cancel above photograph and fix new photograph here and sign in the below box.