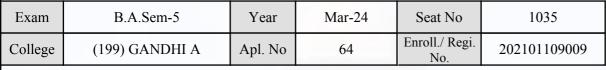

## **Examination Hall Admit Card**

888

| Exam    | B.A.Sem-5      | Year    | Mar-24 | Seat No               | 957          |
|---------|----------------|---------|--------|-----------------------|--------------|
| College | (199) GANDHI A | Apl. No | 85     | Enroll./ Regi.<br>No. | 201701107935 |