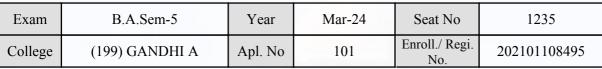

3 3330 ious. Save Water | Candidate         | Signature                                                                | Sign & Stamp of Co                    | llege Principal      |

#### (\*) Date Time and Place for these subjects will be given by respective colleges

(For any change in above information, provide following details and send this entire Admit Card to the Controller of Exam., Gujarat University)

Enroll./ Regi. No. : 202101108564

Seat No : 1234

Candidate's corrected Name : VAGHELA RAGHVENDRASINH MAHENDRASINH

Change in Subject :

Combination Code : 2-0601400

Other Correction :

If candidate's printed photograph on the admit card is not correct then cancel above photograph and fix new photograph here and sign in the below box.



## **Examination Hall Admit Card**

943





P.S.N

| Centre Medium                                                                              |                                                                                                                                                                    | Candidate Name                                                                                                                                                                                                                                                                                                                           |                             |  |
|--------------------------------------------------------------------------------------------|-----------------------------------------------------------------------