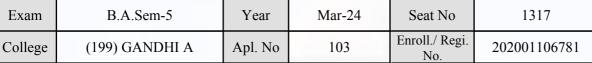

## **Examination Hall Admit Card**

888

| Exam    | B.A.Sem-5      | Year    | Mar-24 | Seat No               | 957          |
|---------|----------------|---------|--------|-----------------------|--------------|
| College | (199) GANDHI A | Apl. No | 85     | Enroll./ Regi.<br>No. | 201701107935 |