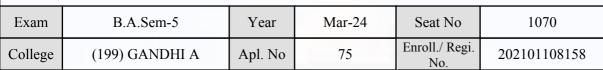

## **Examination Hall Admit Card**

888

| Exam    | B.A.Sem-5      | Year    | Mar-24 | Seat No               | 957          |
|---------|----------------|---------|--------|-----------------------|--------------|
| College | (199) GANDHI A | Apl. No | 85     | Enroll./ Regi.<br>No. | 201701107935 |