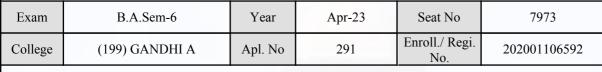

#### **Examination Hall Admit Card**

| Exam    | B.A.Sem-6      | Year    | Apr-23 | Seat No               | 7513         |
|---------|----------------|---------|--------|-----------------------|--------------|
| College | (199) GANDHI A | Apl. No | 122    | Enroll./ Regi.<br>No. | 202001106900 |