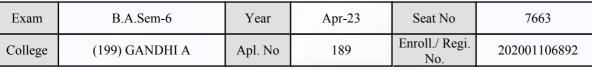

#### **Examination Hall Admit Card**

5572

| Exam    | B.A.Sem-6      | Year    | Apr-23 | Seat No               | 7522         |
|---------|----------------|---------|--------|-----------------------|--------------|
| College | (199) GANDHI A | Apl. No | 69     | Enroll./ Regi.<br>No. | 202001106651 |