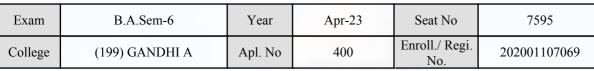

#### **Examination Hall Admit Card**

| Candidate Name               | Centre           | Medium |
|------------------------------|------------------|--------|
| VASAVA ANESHBHAI PRABHATBHAI | (43) GANDHINAGAR | Guj    |

Enroll./ Regi. No. : 202001107070

Seat No. : 7515

Candidate's corrected : VASAVA ANESHBHAI PRABHATBHAI

Change in Subject

**Combination Code** : 1-0101100

Other Correction

If candidate's printed photograph on the admit card is not correct then cancel above photograph and fix new photograph here and sign in the below box.