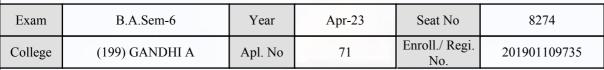

(For any change in above information, provide following details and send this entire Admit Card to the Controller of Exam., Gujarat

Enroll./ Regi. No. : 202001106998

Seat No : 7524

Candidate's corrected : THAKOR DEVANGKUMAR PRAVINBHAI