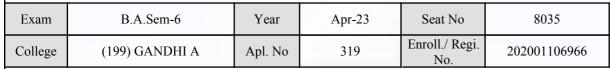

| llege Principal      |

(For any change in above information, provide following details and send this entire Admit Card to the Controller of Exam., Gujarat

Enroll./ Regi. No. : 202001107087

Seat No : 8033

Candidate's corrected : VEGAD KIRANBHAI RAMESHBHAI

Change in Subject :

Combination Code : 1-1300000

Other Correction :

If candidate's printed photograph on the admit card is not correct then cancel above photograph and fix new photograph here and sign in the below box.

5811 Candidate Signature

Sign & Stamp of College Principal

## ्रात युग्वासंस्थ विकास स्थापना स्थापन स्थापना स्थापन स्थापन स्थापन स्थापना स्थापना स्थापना स्थापना स्थापना स्थापना स्

## GUJARAT UNIVERSITY, AHMEDABAD

#### **Examination Hall Admit Card**







K.m.S

| Candidate Name                                                                                                                                                                                                                                                                                                                                                                                                 |                                 |                                                                                                                                                        | Centre     |                                       | Medium               |
|--------------------------------------------------------------------------------------------------------------------------