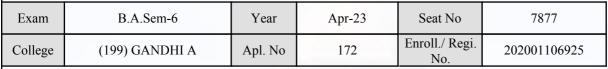

| Signature  | Sign & Stamp of Col                   | llege Principal      |

(For any change in above information, provide following details and send this entire Admit Card to the Controller of Exam., Gujarat

Enroll./ Regi. No. : 202001106845

Seat No : 7876

Candidate's corrected : PATEL KAVANKUMAR DIVYAKANTBHAI

Change in Subject :

Combination Code : 1-0601100

Other Correction :

If candidate's printed photograph on the admit card is not correct then cancel above photograph and fix new photograph here and sign in the below box.

### ्रात युग्वासंस्थ विकास स्थापना स्थापन स्थापना स्थापन स्थापन स्थापन स्थापना स्थापना स्थापना स्थापना स्थापना स्थापना स्

#### GUJARAT UNIVERSITY, AHMEDABAD

#### **Examination Hall Admit Card**







R.K.M

| Candidate Name                                                                                                                                                                                                                                                                                                                                                                  |                                 | Centre                                                                                                                                          |                                                | Medium                                                                        |                      |
|------------------------------------------------------------------------------------