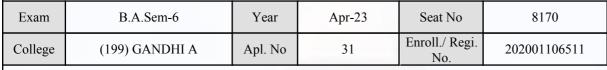

#### **Examination Hall Admit Card**

| Exam    | B.A.Sem-6      | Year    | Apr-23 | Seat No               | 7512         |
|---------|----------------|---------|--------|-----------------------|--------------|
| College | (199) GANDHI A | Apl. No | 6      | Enroll./ Regi.<br>No. | 202001111177 |