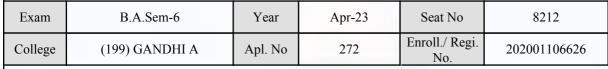

| Signature                                | Sign & Stamp of Col                   | llege Principal      |

(For any change in above information, provide following details and send this entire Admit Card to the Controller of Exam., Gujarat

Enroll./ Regi. No. : 202001106709

Seat No : 8210

Candidate's corrected : JOSHI JAGDISH KASHIRAM

Change in Subject

Combination Code : 1-2020000

Other Correction :

If candidate's printed photograph on the admit card is not correct then cancel above photograph and fix new photograph here and sign in the below box.

5938

Candidate Signature

### र्वात युनिवातिका विकास स्थापना प्रतिकारिका विकास स्थापना प्रतिकारिका

#### GUJARAT UNIVERSITY, AHMEDABAD

#### **Examination Hall Admit Card**

5939





J. R. churkun

| Candidate Name                                                                                                                                                                                                                                                                                                                                                                                                    |                                 |                                                                                                                                                 | Centre     |                                                                                             | Medium               |
|----------------------------------------------------------------