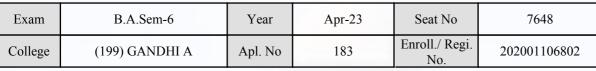

#### **Examination Hall Admit Card**

| Exam    | B.A.Sem-6      | Year    | Apr-23 | Seat No               | 7513         |
|---------|----------------|---------|--------|-----------------------|--------------|
| College | (199) GANDHI A | Apl. No | 122    | Enroll./ Regi.<br>No. | 202001106900 |