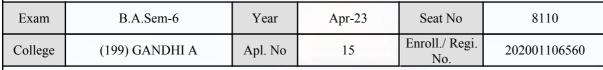

#### **Examination Hall Admit Card**

| Exam    | B.A.Sem-6      | Year    | Apr-23 | Seat No               | 7513         |
|---------|----------------|---------|--------|-----------------------|--------------|
| College | (199) GANDHI A | Apl. No | 122    | Enroll./ Regi.<br>No. | 202001106900 |