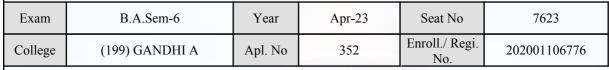

#### **Examination Hall Admit Card**

| Exam    | B.A.Sem-6      | Year    | Apr-23 | Seat No               | 7512         |
|---------|----------------|---------|--------|-----------------------|--------------|
| College | (199) GANDHI A | Apl. No | 6      | Enroll./ Regi.<br>No. | 202001111177 |