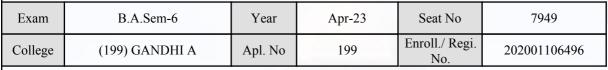

#### **Examination Hall Admit Card**

| Exam    | B.A.Sem-6      | Year    | Apr-23 | Seat No               | 7513         |
|---------|----------------|---------|--------|-----------------------|--------------|
| College | (199) GANDHI A | Apl. No | 122    | Enroll./ Regi.<br>No. | 202001106900 |