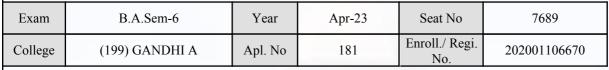

#### **Examination Hall Admit Card**

| Exam    | B.A.Sem-6      | Year    | Apr-23 | Seat No               | 7512         |
|---------|----------------|---------|--------|-----------------------|--------------|
| College | (199) GANDHI A | Apl. No | 6      | Enroll./ Regi.<br>No. | 202001111177 |