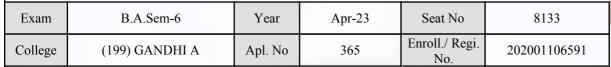

#### **Examination Hall Admit Card**

| Exam    | B.A.Sem-6      | Year    | Apr-23 | Seat No               | 7513         |
|---------|----------------|---------|--------|-----------------------|--------------|
| College | (199) GANDHI A | Apl. No | 122    | Enroll./ Regi.<br>No. | 202001106900 |