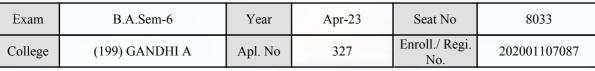

te                                                                                                                                       | Signature          | Sign & Stamp of Co                               | llege Principal      |

(For any change in above information, provide following details and send this entire Admit Card to the Controller of Exam., Gujarat

Enroll./ Regi. No. : 201901108767

Seat No : 8031

Candidate's corrected : AJMERI KAUSHARBANU MAHEBUBBHAI

Change in Subject

Combination Code : 1-1300000

Other Correction :

If candidate's printed photograph on the admit card is not correct then cancel above photograph and fix new photograph here and sign in the below box.

# ्रात युग्वासिक्ष विकासिक्ष

## GUJARAT UNIVERSITY, AHMEDABAD

#### **Examination Hall Admit Card**







|                                                                                                                                                                                                                                                                                                                                                                                 | Candidate Name                  | Centre                                                                                                                                          |                                                 | Medium                                                                        |                      |
|------------------------------------------------------------------------------------------