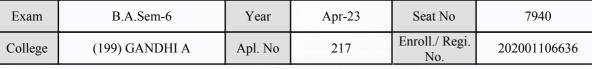

#### **Examination Hall Admit Card**

| Exam    | B.A.Sem-6      | Year    | Apr-23 | Seat No               | 7513         |
|---------|----------------|---------|--------|-----------------------|--------------|
| College | (199) GANDHI A | Apl. No | 122    | Enroll./ Regi.<br>No. | 202001106900 |