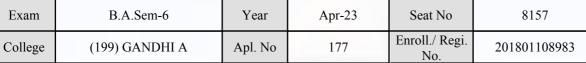

#### **Examination Hall Admit Card**

5572

| Exam    | B.A.Sem-6      | Year    | Apr-23 | Seat No               | 7522         |
|---------|----------------|---------|--------|-----------------------|--------------|
| College | (199) GANDHI A | Apl. No | 69     | Enroll./ Regi.<br>No. | 202001106651 |