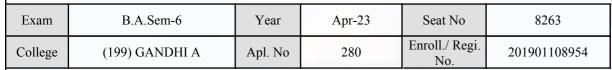

#### **Examination Hall Admit Card**

| Exam    | B.A.Sem-6      | Year    | Apr-23 | Seat No               | 7512         |
|---------|----------------|---------|--------|-----------------------|--------------|
| College | (199) GANDHI A | Apl. No | 6      | Enroll./ Regi.<br>No. | 202001111177 |