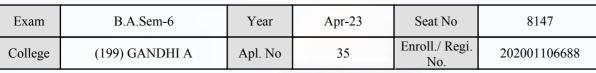

| Signature  | Sign & Stamp of Col                                                                            | llege Principal      |

(For any change in above information, provide following details and send this entire Admit Card to the Controller of Exam., Gujarat

Enroll./ Regi. No. : 202001106682

Seat No : 8146

Candidate's corrected : GANASVA SAHILKUMAR

Change in Subject

Combination Code : 1-1402200

Other Correction :

If candidate's printed photograph on the admit card is not correct then cancel above photograph and fix new photograph here and sign in the below box.

# ्रात युग्वासिक्ष विकासिक्ष

#### GUJARAT UNIVERSITY, AHMEDABAD

#### **Examination Hall Admit Card**







S.B. cosqi

|                                                                                                                                                                                                                                                                                                                                                                                                                   | Candidate Name                  |                                                                                                                                                  | Centre     |                                                                                             | Medium               |
|------------------------------------------------------------------