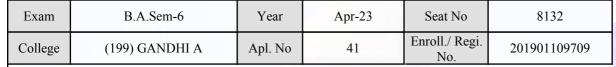

#### **Examination Hall Admit Card**

| Exam    | B.A.Sem-6      | Year    | Apr-23 | Seat No               | 7512         |
|---------|----------------|---------|--------|-----------------------|--------------|
| College | (199) GANDHI A | Apl. No | 6      | Enroll./ Regi.<br>No. | 202001111177 |