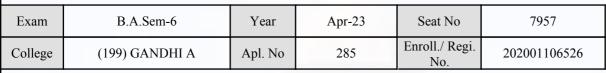

#### **Examination Hall Admit Card**

5571

| Exam    | B.A.Sem-6      | Year    | Apr-23 | Seat No               | 7519         |
|---------|----------------|---------|--------|-----------------------|--------------|
| College | (199) GANDHI A | Apl. No | 8      | Enroll./ Regi.<br>No. | 202001107044 |