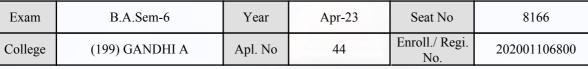

#### **Examination Hall Admit Card**

5571

| Exam    | B.A.Sem-6      | Year    | Apr-23 | Seat No               | 7519         |
|---------|----------------|---------|--------|-----------------------|--------------|
| College | (199) GANDHI A | Apl. No | 8      | Enroll./ Regi.<br>No. | 202001107044 |