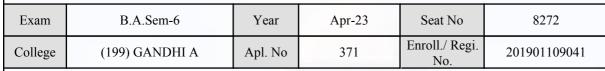

#### **Examination Hall Admit Card**

5571

| Exam    | B.A.Sem-6      | Year    | Apr-23 | Seat No               | 7519         |
|---------|----------------|---------|--------|-----------------------|--------------|
| College | (199) GANDHI A | Apl. No | 8      | Enroll./ Regi.<br>No. | 202001107044 |