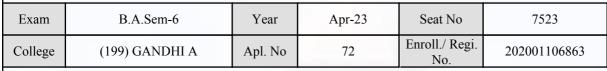

(For any change in above information, provide following details and send this entire Admit Card to the Controller of Exam., Gujarat

Enroll./ Regi. No. : 202001106863

Seat No : 7523

Candidate's corrected : PRAJAPATI DEVANG SHAILESHBHAI