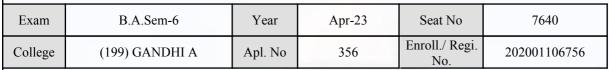

#### **Examination Hall Admit Card**

5572

| Exam    | B.A.Sem-6      | Year    | Apr-23 | Seat No               | 7522         |
|---------|----------------|---------|--------|-----------------------|--------------|
| College | (199) GANDHI A | Apl. No | 69     | Enroll./ Regi.<br>No. | 202001106651 |