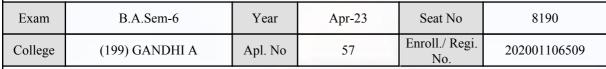

#### **Examination Hall Admit Card**

| Exam    | B.A.Sem-6      | Year    | Apr-23 | Seat No               | 7512         |
|---------|----------------|---------|--------|-----------------------|--------------|
| College | (199) GANDHI A | Apl. No | 6      | Enroll./ Regi.<br>No. | 202001111177 |