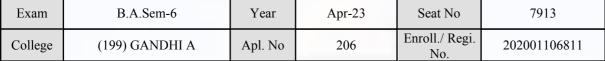

#### **Examination Hall Admit Card**

5572

| Exam    | B.A.Sem-6      | Year    | Apr-23 | Seat No               | 7522         |
|---------|----------------|---------|--------|-----------------------|--------------|
| College | (199) GANDHI A | Apl. No | 69     | Enroll./ Regi.<br>No. | 202001106651 |