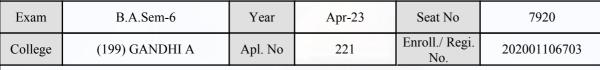

#### **Examination Hall Admit Card**

| Exam    | B.A.Sem-6      | Year    | Apr-23 | Seat No               | 7512         |
|---------|----------------|---------|--------|-----------------------|--------------|
| College | (199) GANDHI A | Apl. No | 6      | Enroll./ Regi.<br>No. | 202001111177 |