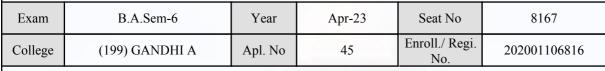

#### **Examination Hall Admit Card**

5572

| Exam    | B.A.Sem-6      | Year    | Apr-23 | Seat No               | 7522         |
|---------|----------------|---------|--------|-----------------------|--------------|
| College | (199) GANDHI A | Apl. No | 69     | Enroll./ Regi.<br>No. | 202001106651 |