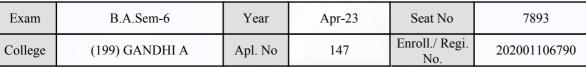

#### **Examination Hall Admit Card**

| Exam    | B.A.Sem-6      | Year    | Apr-23 | Seat No               | 7513         |
|---------|----------------|---------|--------|-----------------------|--------------|
| College | (199) GANDHI A | Apl. No | 122    | Enroll./ Regi.<br>No. | 202001106900 |