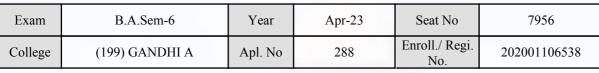

#### **Examination Hall Admit Card**

5572

| Exam    | B.A.Sem-6      | Year    | Apr-23 | Seat No               | 7522         |
|---------|----------------|---------|--------|-----------------------|--------------|
| College | (199) GANDHI A | Apl. No | 69     | Enroll./ Regi.<br>No. | 202001106651 |