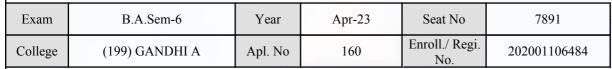

#### **Examination Hall Admit Card**

| Exam    | B.A.Sem-6      | Year    | Apr-23 | Seat No               | 7512         |
|---------|----------------|---------|--------|-----------------------|--------------|
| College | (199) GANDHI A | Apl. No | 6      | Enroll./ Regi.<br>No. | 202001111177 |