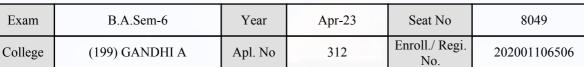

| Signature                                       | Sign & Stamp of Col                                                           | llege Principal      |

(For any change in above information, provide following details and send this entire Admit Card to the Controller of Exam., Gujarat

Enroll./ Regi. No. : 202001106684

Seat No : 8048

Candidate's corrected : GANGANI MANISHBHAI GORDHANBHAI

Change in Subject

**Combination Code** : 1-1300000

Other Correction

If candidate's printed photograph on the admit card is not correct then cancel above photograph and fix new photograph here and sign in the below box.

## जिसात युग्निमाने जिसा युग्निमाने जिसा युग्निमाने

## GUJARAT UNIVERSITY, AHMEDABAD

#### **Examination Hall Admit Card**







| 0    | -    | ~ ~     |
|------|------|---------|
| (01) | 0112 | भ्यम. ज |
|      |      | -101.0  |

| Candidate Name                                                                                                                                                                                                                                                                                                                                                                                                 |                                 |                                                                                                                                                        | Centre     |                                       | Medium               |
|------------------------