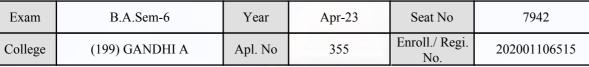

| Signature                                      | Sign & Stamp of Col                           | llege Principal      |

(For any change in above information, provide following details and send this entire Admit Card to the Controller of Exam., Gujarat

Enroll./ Regi. No. : 202001106606

Seat No : 7941

Candidate's corrected : CHAUDHARY SACHINBHAI DANABHAI

Change in Subject

Combination Code : 1-0912000

Other Correction :

If candidate's printed photograph on the admit card is not correct then cancel above photograph and fix new photograph here and sign in the below box.

5758

Candidate Signature

# क्रियात युनिवासिक्ष

#### GUJARAT UNIVERSITY, AHMEDABAD

#### **Examination Hall Admit Card**







| Candidate Name                                                                                                                                                                                                                                                                                                                                                                                                 |                                 |                                                                                                                                                  | Centre                                         |                                                                               | Medium               |
|-----------------------------------------------------------