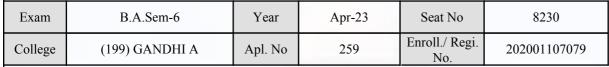

Enroll./ Regi. No. : 202001107070

Seat No. : 7515

Candidate's corrected : VASAVA ANESHBHAI PRABHATBHAI

Change in Subject

**Combination Code** : 1-0101100

Other Correction

If candidate's printed photograph on the admit card is not correct then cancel above photograph and fix new photograph here and sign in the below box.