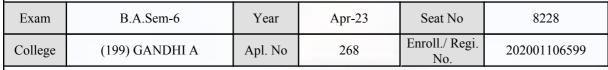

#### **Examination Hall Admit Card**

| Exam    | B.A.Sem-6      | Year    | Apr-23 | Seat No               | 7512         |
|---------|----------------|---------|--------|-----------------------|--------------|
| College | (199) GANDHI A | Apl. No | 6      | Enroll./ Regi.<br>No. | 202001111177 |