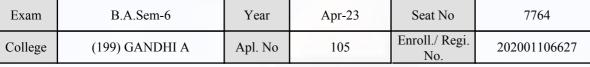

#### **Examination Hall Admit Card**

| Exam    | B.A.Sem-6      | Year    | Apr-23 | Seat No               | 7512         |
|---------|----------------|---------|--------|-----------------------|--------------|
| College | (199) GANDHI A | Apl. No | 6      | Enroll./ Regi.<br>No. | 202001111177 |