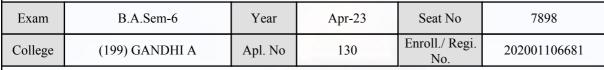

#### **Examination Hall Admit Card**

5571

| Exam    | B.A.Sem-6      | Year    | Apr-23 | Seat No               | 7519         |
|---------|----------------|---------|--------|-----------------------|--------------|
| College | (199) GANDHI A | Apl. No | 8      | Enroll./ Regi.<br>No. | 202001107044 |

#### **Examination Hall Admit Card**

5572

| Exam    | B.A.Sem-6      | Year    | Apr-23 | Seat No               | 7522         |
|---------|----------------|---------|--------|-----------------------|--------------|
| College | (199) GANDHI A | Apl. No | 69     | Enroll./ Regi.<br>No. | 202001106651 |