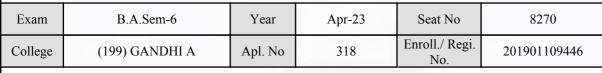

#### **Examination Hall Admit Card**

| Exam    | B.A.Sem-6      | Year    | Apr-23 | Seat No               | 7512         |
|---------|----------------|---------|--------|-----------------------|--------------|
| College | (199) GANDHI A | Apl. No | 6      | Enroll./ Regi.<br>No. | 202001111177 |