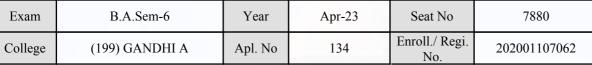

| Signature                                       | Sign & Stamp of Co                                                            | llege Principal      |

(For any change in above information, provide following details and send this entire Admit Card to the Controller of Exam., Gujarat

Enroll./ Regi. No. : 202001106973

Seat No : 7879

Candidate's corrected : SONI MAULIKKUMAR RAMNARAYAN

Change in Subject

Combination Code : 1-0601100

Other Correction :

If candidate's printed photograph on the admit card is not correct then cancel above photograph and fix new photograph here and sign in the below box.

### जिसात युग्निमाने जिसा युग्निमाने जिसा युग्निमाने

#### GUJARAT UNIVERSITY, AHMEDABAD

#### **Examination Hall Admit Card**









| Candidate Name                                                                                                                                                                                                                                                                                                                         |                                 |                                                                                                                                              | Centre                                       |                                                                               | Medium               |  |
|------------------------------------------------------------------------------------------------------------------------------------