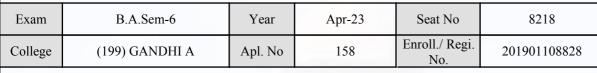

ity shall be<br>final in case of any<br>discrepancies in Exam<br>Date/Time and Subjects printed<br>in this Admit Card | Signature on this Admit the correct candidate |                      |  |

(For any change in above information, provide following details and send this entire Admit Card to the Controller of Exam., Gujarat

Candidate Signature

Enroll./ Regi. No. : 202001106778

Seat No : 8217

Candidate's corrected : MISTRY KIRANKUMAR DARSHANBHAI

Change in Subject :

1-2020000

Combination Code : 1-2020000

Other Correction :

If candidate's printed photograph on the admit card is not correct then cancel above photograph and fix new photograph here and sign in the below box.

Sign & Stamp of College Principal

#### GUJARAT UNIVERSITY, AHMEDABAD

#### **Examination Hall Admit Card**







B.K.5.

| Candidate Name  BHACHKAN KISHOR SHAMRABHAI                                                                                                                                                                                                                                                                                                                                       |                                 |                                            | Centre (43) GANDHINAGAR                                                                                                                          |                                                  | Medium               |  |
|---------------------------------------------------------------------------------------------------------------