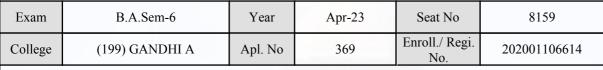

#### **Examination Hall Admit Card**

| Exam    | B.A.Sem-6      | Year    | Apr-23 | Seat No               | 7512         |
|---------|----------------|---------|--------|-----------------------|--------------|
| College | (199) GANDHI A | Apl. No | 6      | Enroll./ Regi.<br>No. | 202001111177 |