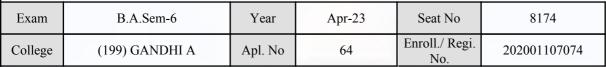

#### **Examination Hall Admit Card**

| Exam    | B.A.Sem-6      | Year    | Apr-23 | Seat No               | 7513         |
|---------|----------------|---------|--------|-----------------------|--------------|
| College | (199) GANDHI A | Apl. No | 122    | Enroll./ Regi.<br>No. | 202001106900 |