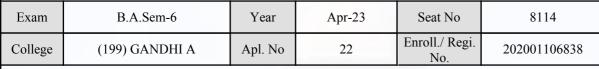

#### **Examination Hall Admit Card**

| Exam    | B.A.Sem-6      | Year    | Apr-23 | Seat No               | 7512         |
|---------|----------------|---------|--------|-----------------------|--------------|
| College | (199) GANDHI A | Apl. No | 6      | Enroll./ Regi.<br>No. | 202001111177 |