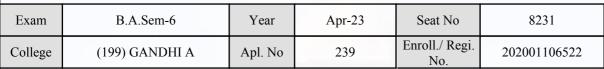

| Signature  | Sign & Stamp of Col                   | llege Principal      |

(For any change in above information, provide following details and send this entire Admit Card to the Controller of Exam., Gujarat

Enroll./ Regi. No. : 202001107079

Seat No : 8230

Candidate's corrected : VASAVA RAHULBHAI PARSINGBHAI

Change in Subject

Combination Code : 1-2020000

Other Correction :

If candidate's printed photograph on the admit card is not correct then cancel above photograph and fix new photograph here and sign in the below box.

### ्री प्राप्त युग्तिवास्थ्य इ.स. प्राप्त युग्तिवास्थ्य इ.स. प्राप्त युग्तिवास्थ्य इ.स. प्राप्त युग्तिवास्थ्य

#### GUJARAT UNIVERSITY, AHMEDABAD

#### **Examination Hall Admit Card**







રવાય.પી. ભારિયા

|                                                                                                                                                                                                                                                                                                                                                                                    | Candidate Name                  |                                                                                                                                           |                                                 | Contro                                                                        | Medium                  |
|-------------------------------------------------------------------------