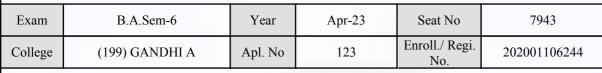

| Signature                                      | Sign & Stamp of Co                                                            | llege Principal      |

(For any change in above information, provide following details and send this entire Admit Card to the Controller of Exam., Gujarat

Enroll./ Regi. No. : 202001106515

Seat No : 7942

Candidate's corrected : BHANGI SANDIPKUMAR JAGDISHBHAI

Change in Subject

Combination Code : 1-0912000

Other Correction :

If candidate's printed photograph on the admit card is not correct then cancel above photograph and fix new photograph here and sign in the below box.

5759

Candidate Signature

# र्वे प्रतिकार के प्रतिकार के

#### GUJARAT UNIVERSITY, AHMEDABAD

#### **Examination Hall Admit Card**

5760





|                                                                                                                                                                                                                                                                                                                                                                                 | Candidate Name                  |                                                                                                                                                 |            | Centre                                        | Medium               |
|---------------------------------------------------------------------------------------------------------------------------------------------------------------