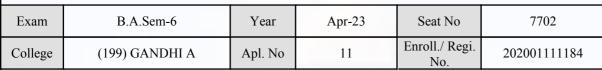

#### **Examination Hall Admit Card**

| Exam    | B.A.Sem-6      | Year    | Apr-23 | Seat No               | 7513         |
|---------|----------------|---------|--------|-----------------------|--------------|
| College | (199) GANDHI A | Apl. No | 122    | Enroll./ Regi.<br>No. | 202001106900 |