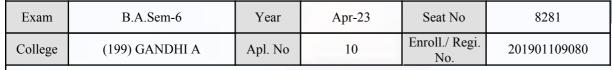

| Signature                         | Sign & Stamp of Co                               | llege Principal      |

(For any change in above information, provide following details and send this entire Admit Card to the Controller of Exam., Gujarat

Enroll./ Regi. No. : 201901109349

Seat No : 8280

Candidate's corrected : KERALIYA ARVINDBHAI KANUBHAI

Change in Subject :

Combination Code : 2-2020000

Other Correction :

If candidate's printed photograph on the admit card is not correct then cancel above photograph and fix new photograph here and sign in the below box.

## ्रात युग्निम्निल्ला विकास स्थापनित्र विकास स्थापनित्र स्यापनित्र स्थापनित्र स्थापनित्र

#### GUJARAT UNIVERSITY, AHMEDABAD

#### **Examination Hall Admit Card**

5999





m. (her worder

| Candidate Name                                                                                                                                                                                                                                                                                                                                                                     |                                  |                                                                                                                                                  |                                                | Medium                                           |                      |
|---------------------------------------------------------------------------------------------------