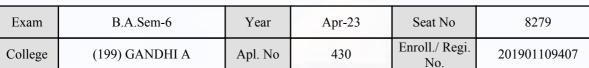

#### **Examination Hall Admit Card**

| Exam    | B.A.Sem-6      | Year    | Apr-23 | Seat No               | 7512         |
|---------|----------------|---------|--------|-----------------------|--------------|
| College | (199) GANDHI A | Apl. No | 6      | Enroll./ Regi.<br>No. | 202001111177 |