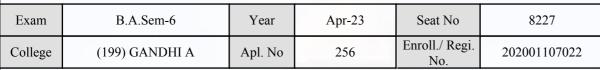

#### **Examination Hall Admit Card**

5571

| Exam    | B.A.Sem-6      | Year    | Apr-23 | Seat No               | 7519         |
|---------|----------------|---------|--------|-----------------------|--------------|
| College | (199) GANDHI A | Apl. No | 8      | Enroll./ Regi.<br>No. | 202001107044 |