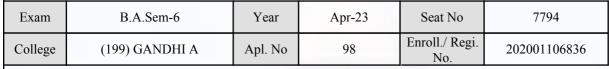

| Signature                                  | Sign & Stamp of Co.                   | llege Principal      |

(For any change in above information, provide following details and send this entire Admit Card to the Controller of Exam., Gujarat

Enroll./ Regi. No. : 202001111178

Seat No : 7791

Candidate's corrected : DANTANI MUKESHBHAI ASHOKBHAI

Change in Subject :

Combination Code : 1-0505600

Other Correction :

If candidate's printed photograph on the admit card is not correct then cancel above photograph and fix new photograph here and sign in the below box.

## र्वात युनिवासिक्ष विकास समिति का प्रतिकार का स्वास के प्रतिकार का स्वास के प्रतिकार का स्वास का का

#### GUJARAT UNIVERSITY, AHMEDABAD

#### **Examination Hall Admit Card**

5661





Nayanu

| Candidate Name                                                                                                                                                                                                                                                                                                                                                                                                 |                                 |                                                                                                                                                  | Centre                                    |                                       | Medium               |  |
|---------------------------------------------------------------------------------------------