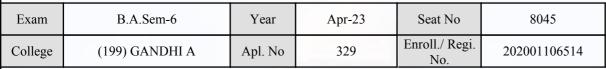

| Signature  | Sign & Stamp of Col                   | lege Principal       |

(For any change in above information, provide following details and send this entire Admit Card to the Controller of Exam., Gujarat

Enroll./ Regi. No. : 202001106769

Seat No : 8043

Candidate's corrected : MARU LAXMANBHAI MERUBHAI

Change in Subject

Combination Code : 1-1300000

Other Correction :

If candidate's printed photograph on the admit card is not correct then cancel above photograph and fix new photograph here and sign in the below box.

## ्रात युनिवासिक् रात युनिवासिक् रात युनिवासिक् रात युनिवासिक्

#### GUJARAT UNIVERSITY, AHMEDABAD

#### **Examination Hall Admit Card**

5815





| Candidate Name                | Centre           | Medium |
|-------------------------------|------------------|--------|
| BHAMMAR MAHESHKUMAR AMARUBHAI | (43) GANDHINAGAR | Guj    |

| College /<br>Block No.                                                                                                                                                                                                                                                                                                                                                          | Subjects                        | Exam. Date Time                                                                                                                                        | ID No. Printed on Bar<br>Code Sticker | Invigilato