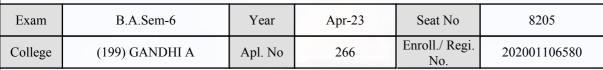

| Candidate                                                                                                                                              | Signature  | Sign & Stamp of Col                   | llege Principal      |

(For any change in above information, provide following details and send this entire Admit Card to the Controller of Exam., Gujarat

Enroll./ Regi. No. : 202001106864

Seat No : 8204

Candidate's corrected : PRAJAPATI GIRISHKUMAR PIRABHAI

Change in Subject

Combination Code : 1-2020000

Other Correction :

If candidate's printed photograph on the admit card is not correct then cancel above photograph and fix new photograph here and sign in the below box.

# क्षात युनिवारिक

#### GUJARAT UNIVERSITY, AHMEDABAD

#### **Examination Hall Admit Card**







J.D.C

| Candidate Name                                                                                                                                                                                                                                                                                                                                                                                                    |                                 |                                                                                                                                                 | Centre     |                                               | Medium               |
|----------------------------------------------------------------------------------------------------------------------