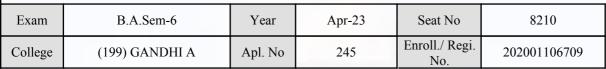

ubjects printed in this Admit Card

Candidate Signature

Signature on this Admit Card are of the correct candidate

Sign & Stamp of College Principal

(For any change in above information, provide following details and send this entire Admit Card to the Controller of Exam., Gujarat

Enroll./ Regi. No. : 202001106763

Seat No : 8209

Candidate's corrected : MALI HITESHKUMAR CHOTHAJI

Change in Subject

Combination Code : 1-2020000

Other Correction :

If candidate's printed photograph on the admit card is not correct then cancel above photograph and fix new photograph here and sign in the below box.

5937 Candidate Signature

## ्रात युग्निम्निल्ला विकास स्थापनित्र विकास स्थापनित्र स्यापनित्र स्थापनित्र स्थापनित्र

#### GUJARAT UNIVERSITY, AHMEDABAD

#### **Examination Hall Admit Card**









| Candidate Name                                                                                                                                                                                                                                                                                                                                                                                                    |                                 |                                                                                                                                                 | Centre                                   |                                       | Medium               |
|-----------------------------------------------------------------------------------------------------