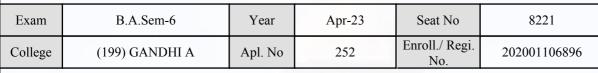

#### **Examination Hall Admit Card**

| Exam    | B.A.Sem-6      | Year    | Apr-23 | Seat No               | 7513         |
|---------|----------------|---------|--------|-----------------------|--------------|
| College | (199) GANDHI A | Apl. No | 122    | Enroll./ Regi.<br>No. | 202001106900 |

(For any change in above information, provide following details and send this entire Admit Card to the Controller of Exam., Gujarat

Enroll./ Regi. No. : 202001106900

Seat No : 7513

Candidate's corrected : RATHOD AJAYSINH LALJI