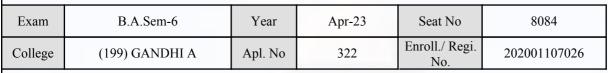

#### **Examination Hall Admit Card**

| Exam    | B.A.Sem-6      | Year    | Apr-23 | Seat No               | 7512         |
|---------|----------------|---------|--------|-----------------------|--------------|
| College | (199) GANDHI A | Apl. No | 6      | Enroll./ Regi.<br>No. | 202001111177 |