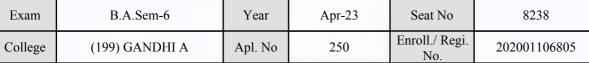

#### **Examination Hall Admit Card**

| Exam    | B.A.Sem-6      | Year    | Apr-23 | Seat No               | 7512         |
|---------|----------------|---------|--------|-----------------------|--------------|
| College | (199) GANDHI A | Apl. No | 6      | Enroll./ Regi.<br>No. | 202001111177 |