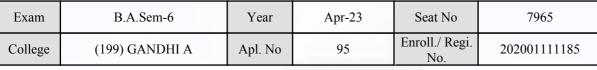

r get Invigilator Signature. Pertify that the Photograph and gnature on this Admit Card are of |  |

(For any change in above information, provide following details and send this entire Admit Card to the Controller of Exam., Gujarat

Enroll./ Regi. No. : 202001106707

Seat No : 7964

Candidate's corrected : JANVA HEETKUMAR DINESHBHAI

Change in Subject :

Combination Code : 1-1201200

Other Correction :

If candidate's printed photograph on the admit card is not correct then cancel above photograph and fix new photograph here and sign in the below box.

#### जिस्तात युग्निमिन्न जिस्ता युग्निमिन जिस्ता युग्निमिन्न जिस्ता युग्निमिन जिस्ता युग्निमिन्न जिस्ता युग्निमिन्न जिस्ता युग्निमिन्न जिस्ता युग्निमिन्न जिस्ता य

#### GUJARAT UNIVERSITY, AHMEDABAD

#### **Examination Hall Admit Card**







क्. S. शासं+

|                                                                                                                                                                                                                                                                                                                                                                | Candidate Name                                |                                                                                                                                                  |                                                | Centre                                                                               | Medium               |  |
|---------------------------------------------------------------------