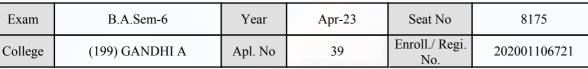

#### **Examination Hall Admit Card**

5571

| Exam    | B.A.Sem-6      | Year    | Apr-23 | Seat No               | 7519         |
|---------|----------------|---------|--------|-----------------------|--------------|
| College | (199) GANDHI A | Apl. No | 8      | Enroll./ Regi.<br>No. | 202001107044 |