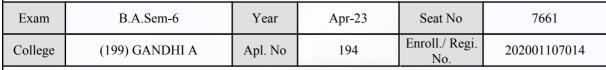

#### **Examination Hall Admit Card**

5571

| Exam    | B.A.Sem-6      | Year    | Apr-23 | Seat No               | 7519         |
|---------|----------------|---------|--------|-----------------------|--------------|
| College | (199) GANDHI A | Apl. No | 8      | Enroll./ Regi.<br>No. | 202001107044 |