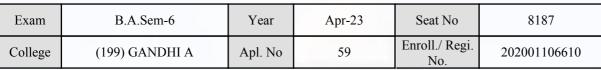

#### **Examination Hall Admit Card**

5572

| Exam    | B.A.Sem-6      | Year    | Apr-23 | Seat No               | 7522         |
|---------|----------------|---------|--------|-----------------------|--------------|
| College | (199) GANDHI A | Apl. No | 69     | Enroll./ Regi.<br>No. | 202001106651 |