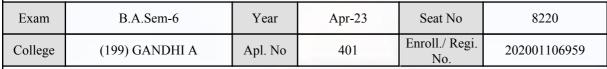

#### **Examination Hall Admit Card**

| Exam    | B.A.Sem-6      | Year    | Apr-23 | Seat No               | 7512         |
|---------|----------------|---------|--------|-----------------------|--------------|
| College | (199) GANDHI A | Apl. No | 6      | Enroll./ Regi.<br>No. | 202001111177 |

(For any change in above information, provide following details and send this entire Admit Card to the Controller of Exam., Gujarat

Enroll./ Regi. No. : 202001111177

Seat No : 7512

Candidate's corrected : DANTANI AJAYKUMAR KISHORBHAI