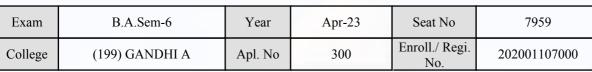

#### **Examination Hall Admit Card**

5572

| Exam    | B.A.Sem-6      | Year    | Apr-23 | Seat No               | 7522         |
|---------|----------------|---------|--------|-----------------------|--------------|
| College | (199) GANDHI A | Apl. No | 69     | Enroll./ Regi.<br>No. | 202001106651 |