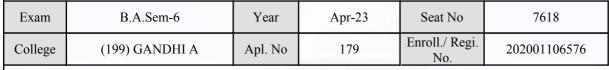

| Signature  | Sign & Stamp of Col                   | llege Principal      |

(For any change in above information, provide following details and send this entire Admit Card to the Controller of Exam., Gujarat

Enroll./ Regi. No. : 202001106887

Seat No : 7617

Candidate's corrected : RAJPUROHIT DILIPSINH INDRASINH

Change in Subject

Combination Code : 1-0401100

Other Correction :

If candidate's printed photograph on the admit card is not correct then cancel above photograph and fix new photograph here and sign in the below box.

### जिसात युग्निमाने जिसा युग्निमाने जिसा युग्निमाने

### GUJARAT UNIVERSITY, AHMEDABAD

### **Examination Hall Admit Card**







@herudherry

|                                                                                                                                                                                                                                                                                                                                                                                                                | Candidate Name                  |                                                                                                                                                            |               | Centre                                | Medium               |
|-------------------------------------------------------------------------------------------------------------