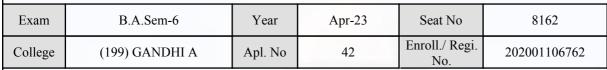

#### **Examination Hall Admit Card**

| Exam    | B.A.Sem-6      | Year    | Apr-23 | Seat No               | 7513         |
|---------|----------------|---------|--------|-----------------------|--------------|
| College | (199) GANDHI A | Apl. No | 122    | Enroll./ Regi.<br>No. | 202001106900 |