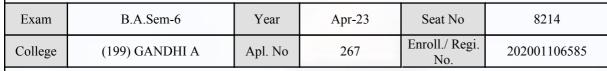

| Signature  | Sign & Stamp of Co.                                       | llege Principal      |

(For any change in above information, provide following details and send this entire Admit Card to the Controller of Exam., Gujarat

Enroll./ Regi. No. : 202001106691

Seat No : 8213

Candidate's corrected : GOHIL JAYDIPSINH NIRUBHA

Change in Subject

Combination Code : 1-2020000

Other Correction :

If candidate's printed photograph on the admit card is not correct then cancel above photograph and fix new photograph here and sign in the below box.

## ्रात युग्निम्निल्ला विकास स्थापनित्र विकास स्थापनित्र स्यापनित्र स्थापनित्र स्थापनित्र

#### GUJARAT UNIVERSITY, AHMEDABAD

#### **Examination Hall Admit Card**







|                                                                                                                                                                                                                                                                                                                                                                                    | Candidate Name                  |                                                                                                                                                  | Centre     |                                                                                             | Medium               |
|-------------------------------------------------------------------------------------------------------------