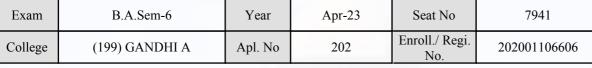

#### **Examination Hall Admit Card**

| Exam    | B.A.Sem-6      | Year    | Apr-23 | Seat No               | 7512         |
|---------|----------------|---------|--------|-----------------------|--------------|
| College | (199) GANDHI A | Apl. No | 6      | Enroll./ Regi.<br>No. | 202001111177 |