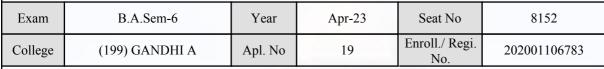

#### **Examination Hall Admit Card**

| Exam    | B.A.Sem-6      | Year    | Apr-23 | Seat No               | 7512         |
|---------|----------------|---------|--------|-----------------------|--------------|
| College | (199) GANDHI A | Apl. No | 6      | Enroll./ Regi.<br>No. | 202001111177 |