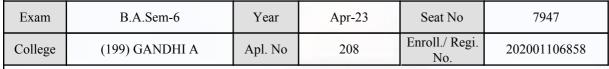

#### **Examination Hall Admit Card**

| Exam    | B.A.Sem-6      | Year    | Apr-23 | Seat No               | 7512         |
|---------|----------------|---------|--------|-----------------------|--------------|
| College | (199) GANDHI A | Apl. No | 6      | Enroll./ Regi.<br>No. | 202001111177 |