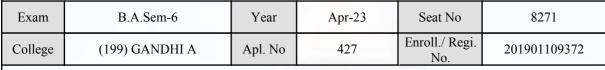

#### **Examination Hall Admit Card**

| Exam    | B.A.Sem-6      | Year    | Apr-23 | Seat No               | 7513         |
|---------|----------------|---------|--------|-----------------------|--------------|
| College | (199) GANDHI A | Apl. No | 122    | Enroll./ Regi.<br>No. | 202001106900 |