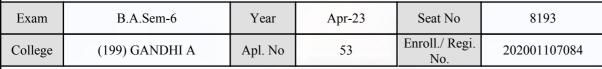

| Candidate                                                                                                                                              | Signature  | Sign & Stamp of Col                   | lege Principal       |

(For any change in above information, provide following details and send this entire Admit Card to the Controller of Exam., Gujarat

Enroll./ Regi. No. : 202001106615

Seat No : 8192

Candidate's corrected : CHAUDHARY VIPULBHAI RAMJIBHAI

Change in Subject

Combination Code : 1-1500000

Other Correction :

If candidate's printed photograph on the admit card is not correct then cancel above photograph and fix new photograph here and sign in the below box.

#### GUJARAT UNIVERSITY, AHMEDABAD

#### **Examination Hall Admit Card**







J. A. Vasava

|                                                                                                                                                                            | Candidate Name                      |                                                                                                                                                 | Centre          |                                                  | Medium               |
|----------------------------------------------------------------------------------------------------------------------------------------------------------------------------|-------------------------------------|-----------------------------------------------------------------------------------------------------------------------