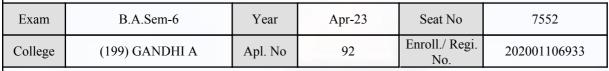

| Signature  | Sign & Stamp of Co.                   | llege Principal      |

(For any change in above information, provide following details and send this entire Admit Card to the Controller of Exam., Gujarat

Enroll./ Regi. No. : 202001111183

Seat No : 7546

Candidate's corrected : RABARI KULDEEP AMARATBHAI

Change in Subject

Combination Code : 1-0101100

Other Correction :

If candidate's printed photograph on the admit card is not correct then cancel above photograph and fix new photograph here and sign in the below box.

5583 Cand

Candidate Signature S

### ्रात युग्वासिक्ष विकासिक्ष विकासिक्ष

#### GUJARAT UNIVERSITY, AHMEDABAD

#### **Examination Hall Admit Card**







Godlin Hehm to

| Candidate Name                                                                                                                                                                                                                                                                                           |                                 |                                                                                                                                                        |                  | Centre                                | Medium               |
|-----------------------------------------------------------------------------------------------------------------------------------------------------------------------------------------------------------------