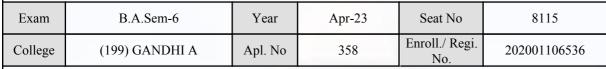

#### **Examination Hall Admit Card**

| Exam    | B.A.Sem-6      | Year    | Apr-23 | Seat No               | 7513         |
|---------|----------------|---------|--------|-----------------------|--------------|
| College | (199) GANDHI A | Apl. No | 122    | Enroll./ Regi.<br>No. | 202001106900 |