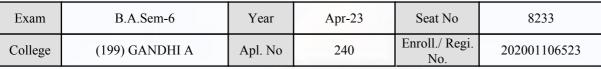

| Signature  | Sign & Stamp of Co                               | llege Principal      |

(For any change in above information, provide following details and send this entire Admit Card to the Controller of Exam., Gujarat

Enroll./ Regi. No. : 202001106791

Seat No : 8232

Candidate's corrected : PADHAR RAMESHBHAI DANABHAI

Change in Subject :

Combination Code : 1-2020000

Other Correction :

If candidate's printed photograph on the admit card is not correct then cancel above photograph and fix new photograph here and sign in the below box.

#### जिस्तात युग्निमिन्न जिस्ता युग्निमिन जिस्ता युग्निमिन्न जिस्ता युग्निमिन जिस्ता युग्निमिन्न जिस्ता युग्निमिन्न जिस्ता युग्निमिन्न जिस्ता युग्निमिन्न जिस्ता य

#### GUJARAT UNIVERSITY, AHMEDABAD

#### **Examination Hall Admit Card**







R.m. Bhatiya

|                                                                                                                                                                                                                                                                                                                                                                                  | Candidate Name BHATIYA RONAK MAFATLAL |                                                  |                                                                                                                                                 | Centre                                                                                      | Medium               |  |
|---------------------------------------------------