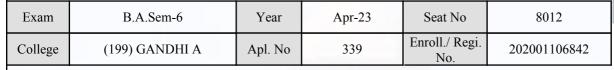

| Signature                                                              | Sign & Stamp of Co                                                            | llege Principal      |

(For any change in above information, provide following details and send this entire Admit Card to the Controller of Exam., Gujarat

Enroll./ Regi. No. : 202001106577

Seat No : 8008

Candidate's corrected : CHAUDHARY DRASHTIBEN MUKESHBHAI

Change in Subject

**Combination Code** : 1-1300000

Other Correction

If candidate's printed photograph on the admit card is not correct then cancel above photograph and fix new photograph here and sign in the below box.

5801 Sign & Stamp of College Principal Candidate Signature

# ्रे कमंस का शर्क

## GUJARAT UNIVERSITY, AHMEDABAD

#### **Examination Hall Admit Card**







H. APAIL

|                                                                                   | Candidate Name                                                                                                                                                                                                                                                                                           |                                                                                                                                                 |                                                                                                                                                        | Centre                                | Medium               |
|--------------------------------------