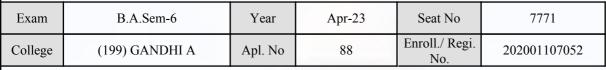

| Candidate                                                                                                                                              | Signature  | Sign & Stamp of Col                   | llege Principal      |

(For any change in above information, provide following details and send this entire Admit Card to the Controller of Exam., Gujarat

Enroll./ Regi. No. : 202001106627

Seat No : 7764

Candidate's corrected : CHAUHAN JAYPALSINH VIKRAMSINH

Change in Subject

Combination Code : 1-0505600

Other Correction :

If candidate's printed photograph on the admit card is not correct then cancel above photograph and fix new photograph here and sign in the below box.

## ्रात युग्वासिक्ष विकासिक्ष

#### GUJARAT UNIVERSITY, AHMEDABAD

#### **Examination Hall Admit Card**







K. N. Vagheler

|                                                                                             | Candidate Name                                                                                   |                                                                                                                      |                                               | Centre                                                                        | Medium               |
|---------------------------------------------------------------------------------------------|--------------------------------------------------------------------------------------------------|----------------------------------------------------------------------------------------------------------------------|--