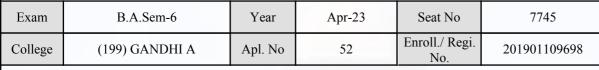

(For any change in above information, provide following details and send this entire Admit Card to the Controller of Exam., Gujarat

Enroll./ Regi. No. : 202001106998

Seat No : 7524

Candidate's corrected : THAKOR DEVANGKUMAR PRAVINBHAI