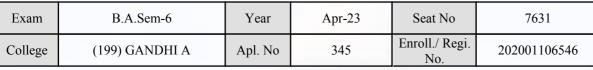

#### **Examination Hall Admit Card**

5571

| Exam    | B.A.Sem-6      | Year    | Apr-23 | Seat No               | 7519         |
|---------|----------------|---------|--------|-----------------------|--------------|
| College | (199) GANDHI A | Apl. No | 8      | Enroll./ Regi.<br>No. | 202001107044 |