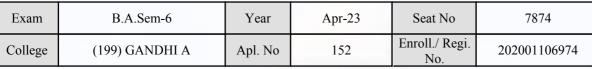

| Candidate                                                                                                                                       | Signature  | Sign & Stamp of Col                              | llege Principal      |

(For any change in above information, provide following details and send this entire Admit Card to the Controller of Exam., Gujarat

Enroll./ Regi. No. : 202001106668

Seat No : 7873

Candidate's corrected : DESAI JIGNESHKUMAR RANCHHODBHAI

Change in Subject

Combination Code : 1-0601100

Other Correction :

If candidate's printed photograph on the admit card is not correct then cancel above photograph and fix new photograph here and sign in the below box.

#### GUJARAT UNIVERSITY, AHMEDABAD

#### **Examination Hall Admit Card**







| Candidate Name                 | Centre           | Medium |
|--------------------------------|------------------|--------|
| SUMESARA JUGALKUMAR MEHULKUMAR | (43) GANDHINAGAR | Guj    |

| College /<br>Block No. | Subjects                                          | Exam. Date Time                                                 | ID No. Printed on Bar<br>Code Sticker | Invigilator<br>Sign. |
|------------------------|---------------------------------------------------|-----------------------------------------------------------------|---------------------------------------|----------------------|
| 211                    | 311-General English                               | 05-APR-2023 11.30-14.00                                         |                                       |