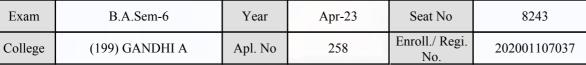

#### **Examination Hall Admit Card**

5571

| Exam    | B.A.Sem-6      | Year    | Apr-23 | Seat No               | 7519         |
|---------|----------------|---------|--------|-----------------------|--------------|
| College | (199) GANDHI A | Apl. No | 8      | Enroll./ Regi.<br>No. | 202001107044 |