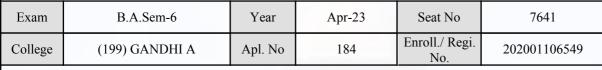

#### **Examination Hall Admit Card**

| Exam    | B.A.Sem-6      | Year    | Apr-23 | Seat No               | 7512         |
|---------|----------------|---------|--------|-----------------------|--------------|
| College | (199) GANDHI A | Apl. No | 6      | Enroll./ Regi.<br>No. | 202001111177 |