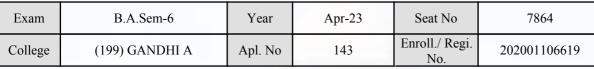

#### **Examination Hall Admit Card**

| Exam    | B.A.Sem-6      | Year    | Apr-23 | Seat No               | 7512         |
|---------|----------------|---------|--------|-----------------------|--------------|
| College | (199) GANDHI A | Apl. No | 6      | Enroll./ Regi.<br>No. | 202001111177 |