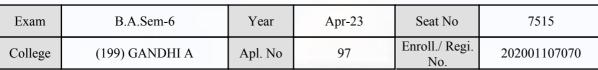

Enroll./ Regi. No. : 202001107070

Seat No. : 7515

Candidate's corrected : VASAVA ANESHBHAI PRABHATBHAI

Change in Subject

**Combination Code** : 1-0101100

Other Correction

If candidate's printed photograph on the admit card is not correct then cancel above photograph and fix new photograph here and sign in the below box.