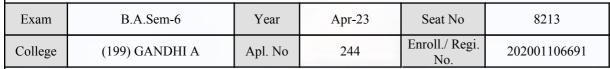

| Signature  | Sign & Stamp of Col                                                                         | llege Principal      |

(For any change in above information, provide following details and send this entire Admit Card to the Controller of Exam., Gujarat

Enroll./ Regi. No. : 202001106626

Seat No : 8212

Candidate's corrected : CHAUHAN JAYDIPBHAI RAMAJI

Change in Subject

Combination Code : 1-2020000

Other Correction :

If candidate's printed photograph on the admit card is not correct then cancel above photograph and fix new photograph here and sign in the below box.

5939 Candidate Signature

## ्रात युग्निम्निल्ला विकास स्थापनित्र विकास स्थापनित्र स्यापनित्र स्थापनित्र स्थापनित्र

#### GUJARAT UNIVERSITY, AHMEDABAD

#### **Examination Hall Admit Card**









|                                                                                                                                                                                                                                                                                                                                                                        | Candidate Name                         |                                                                                                                                                  | Centre     |                                                           | Medium               |
|--------------------------------------------------------------------------------------------------------------------------------------------------