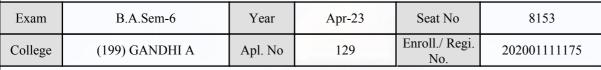

#### **Examination Hall Admit Card**

| Exam    | B.A.Sem-6      | Year    | Apr-23 | Seat No               | 7513         |
|---------|----------------|---------|--------|-----------------------|--------------|
| College | (199) GANDHI A | Apl. No | 122    | Enroll./ Regi.<br>No. | 202001106900 |