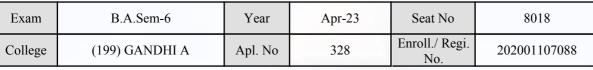

Candidate                                                                                                                                       | Signature          | Sign & Stamp of Col                              | llege Principal      |

(For any change in above information, provide following details and send this entire Admit Card to the Controller of Exam., Gujarat

Enroll./ Regi. No. : 202001106623

Seat No : 8017

Candidate's corrected : CHAUHAN HITENDRASINH TAKHATSINH

Change in Subject :

Combination Code : 1-1300000

Other Correction :

If candidate's printed photograph on the admit card is not correct then cancel above photograph and fix new photograph here and sign in the below box.

# ्रे कमंस का शर्क

## GUJARAT UNIVERSITY, AHMEDABAD

#### **Examination Hall Admit Card**







ઓચ. જે. છેંદા

|                        | Candidate Name                  |                                                                                                                                                        |            | Centre                                | Medium               |
|------------------------|---------------------------------|--------------------------------------------------------------------------------------------------------------------------------------------------------|------------|---------------------------------------|----------------------|
|                        | VEN HITESHBHAI JOGABHAI         | 52