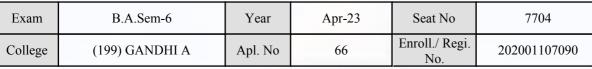

#### **Examination Hall Admit Card**

5572

| Exam    | B.A.Sem-6      | Year    | Apr-23 | Seat No               | 7522         |
|---------|----------------|---------|--------|-----------------------|--------------|
| College | (199) GANDHI A | Apl. No | 69     | Enroll./ Regi.<br>No. | 202001106651 |