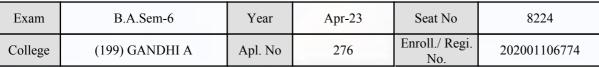

#### **Examination Hall Admit Card**

| Exam    | B.A.Sem-6      | Year    | Apr-23 | Seat No               | 7513         |
|---------|----------------|---------|--------|-----------------------|--------------|
| College | (199) GANDHI A | Apl. No | 122    | Enroll./ Regi.<br>No. | 202001106900 |