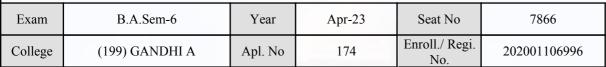

#### **Examination Hall Admit Card**

| Exam    | B.A.Sem-6      | Year    | Apr-23 | Seat No               | 7513         |
|---------|----------------|---------|--------|-----------------------|--------------|
| College | (199) GANDHI A | Apl. No | 122    | Enroll./ Regi.<br>No. | 202001106900 |