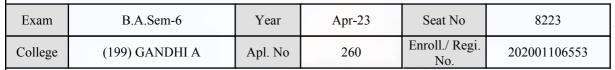

#### **Examination Hall Admit Card**

| Exam    | B.A.Sem-6      | Year    | Apr-23 | Seat No               | 7512         |
|---------|----------------|---------|--------|-----------------------|--------------|
| College | (199) GANDHI A | Apl. No | 6      | Enroll./ Regi.<br>No. | 202001111177 |