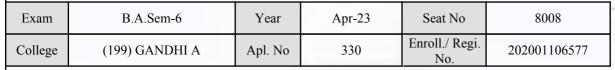

|                                 | Candidate     | Signature                                                                           | Sign & Stamp of Col                           | llege Principal      |

(For any change in above information, provide following details and send this entire Admit Card to the Controller of Exam., Gujarat

Enroll./ Regi. No. : 202001106678

Seat No : 8005

Candidate's corrected : GAJJAR DINESHKUMAR UTTAMLAL

Change in Subject

Combination Code : 1-1300000

Other Correction :

If candidate's printed photograph on the admit card is not correct then cancel above photograph and fix new photograph here and sign in the below box.

## GUJARAT UNIVERSITY, AHMEDABAD

#### **Examination Hall Admit Card**







|                                                                                 | Candidate Name                                                                                                                                                                                                                                                                                                                                                                               |                                                                                                                                              |                                                                        | Centre                                                                        | Medium               |
|---------