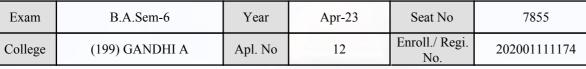

#### **Examination Hall Admit Card**

| Exam    | B.A.Sem-6      | Year    | Apr-23 | Seat No               | 7512         |
|---------|----------------|---------|--------|-----------------------|--------------|
| College | (199) GANDHI A | Apl. No | 6      | Enroll./ Regi.<br>No. | 202001111177 |