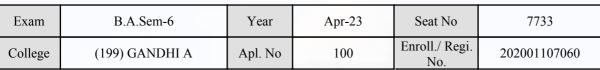

#### **Examination Hall Admit Card**

| Exam    | B.A.Sem-6      | Year    | Apr-23 | Seat No               | 7512         |
|---------|----------------|---------|--------|-----------------------|--------------|
| College | (199) GANDHI A | Apl. No | 6      | Enroll./ Regi.<br>No. | 202001111177 |