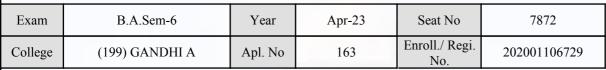

#### **Examination Hall Admit Card**

5572

| Exam    | B.A.Sem-6      | Year    | Apr-23 | Seat No               | 7522         |
|---------|----------------|---------|--------|-----------------------|--------------|
| College | (199) GANDHI A | Apl. No | 69     | Enroll./ Regi.<br>No. | 202001106651 |