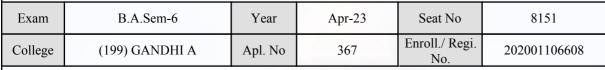

| Candidate Signature Sign & Star |                                                                                                           | llege Principal                |

(For any change in above information, provide following details and send this entire Admit Card to the Controller of Exam., Gujarat

Enroll./ Regi. No. : 202001106855

Seat No : 8150

Candidate's corrected : PATEL SHREYABEN ROHITBHAI

Change in Subject

Combination Code : 1-1402200

Other Correction :

If candidate's printed photograph on the admit card is not correct then cancel above photograph and fix new photograph here and sign in the below box.

5878 Ca

### जिसात युग्निमाने जिसा युग्निमाने जिसा युग्निमाने

#### GUJARAT UNIVERSITY, AHMEDABAD

#### **Examination Hall Admit Card**

5879





| Candidate Name                                                                                                                                                                                                                                                                                                                                                                                                    |                                 |                                                                                                                                                  |            | Centre                                           | Medium                            |  |
|---------------------------------------------------------------------------------------------------------