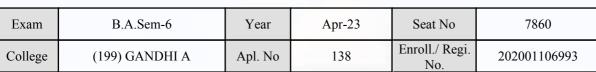

#### **Examination Hall Admit Card**

| Exam    | B.A.Sem-6      | Year    | Apr-23 | Seat No               | 7513         |
|---------|----------------|---------|--------|-----------------------|--------------|
| College | (199) GANDHI A | Apl. No | 122    | Enroll./ Regi.<br>No. | 202001106900 |