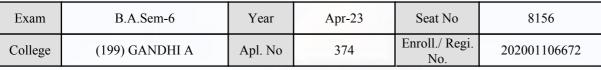

#### **Examination Hall Admit Card**

| Exam    | B.A.Sem-6      | Year    | Apr-23 | Seat No               | 7513         |
|---------|----------------|---------|--------|-----------------------|--------------|
| College | (199) GANDHI A | Apl. No | 122    | Enroll./ Regi.<br>No. | 202001106900 |