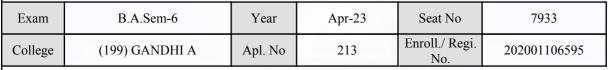

#### **Examination Hall Admit Card**

| Exam    | B.A.Sem-6      | Year    | Apr-23 | Seat No               | 7512         |
|---------|----------------|---------|--------|-----------------------|--------------|
| College | (199) GANDHI A | Apl. No | 6      | Enroll./ Regi.<br>No. | 202001111177 |