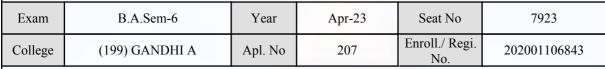

(For any change in above information, provide following details and send this entire Admit Card to the Controller of Exam., Gujarat

Enroll./ Regi. No. : 202001106863

Seat No : 7523

Candidate's corrected : PRAJAPATI DEVANG SHAILESHBHAI