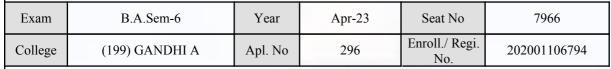

#### **Examination Hall Admit Card**

| Exam    | B.A.Sem-6      | Year    | Apr-23 | Seat No               | 7512         |
|---------|----------------|---------|--------|-----------------------|--------------|
| College | (199) GANDHI A | Apl. No | 6      | Enroll./ Regi.<br>No. | 202001111177 |