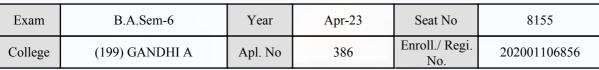

#### **Examination Hall Admit Card**

| Exam    | B.A.Sem-6      | Year    | Apr-23 | Seat No               | 7512         |
|---------|----------------|---------|--------|-----------------------|--------------|
| College | (199) GANDHI A | Apl. No | 6      | Enroll./ Regi.<br>No. | 202001111177 |