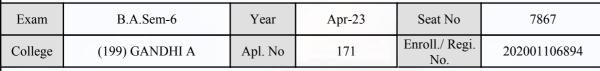

#### **Examination Hall Admit Card**

5571

| Exam    | B.A.Sem-6      | Year    | Apr-23 | Seat No               | 7519         |
|---------|----------------|---------|--------|-----------------------|--------------|
| College | (199) GANDHI A | Apl. No | 8      | Enroll./ Regi.<br>No. | 202001107044 |