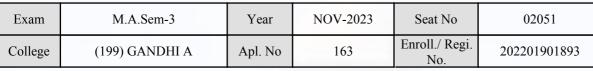

|                                                                                                                                                                       | Signature        | Sign & Stamp of Col                              | llege Principal      |  |

(For any change in above information, provide following details and send this entire Admit Card to the Controller of Exam., Gujarat

Enroll./ Regi. No. : 202201901926

Seat No : 02050

Candidate's corrected : ZALA JAGRUTIBEN VIJAYSINH

Change in Subject

Combination Code : 1-3000210

Other Correction :

If candidate's printed photograph on the admit card is not correct then cancel above photograph and fix new photograph here and sign in the below box.

#### GUJARAT UNIVERSITY, AHMEDABAD

#### **Examination Hall Admit Card**







Fugue

| Candidate Name                                                                                                                                                                                                                                                                         |                                        |                                                                           | Centre     |                                                  | Medium               |  |
|----------------------------------------------------------------------------------------------------------------------------------------------------------------------------------------------------------------------------------------------------------------------------------------|-----------------