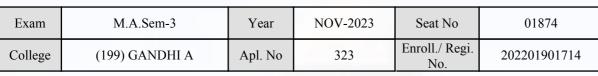

# **Examination Hall Admit Card**

1136

| Exam    | M.A.Sem-3      | Year    | NOV-2023 | Seat No               | 01646        |
|---------|----------------|---------|----------|-----------------------|--------------|
| College | (199) GANDHI A | Apl. No | 019      | Enroll./ Regi.<br>No. | 202201902080 |