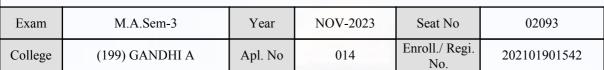

| Candidate                                                                                                                                       | Signature  | Sign & Stamp of Co                               | llege Principal      |

(For any change in above information, provide following details and send this entire Admit Card to the Controller of Exam., Gujarat

Enroll./ Regi. No. : 202101901560

Seat No : 02092

Candidate's corrected : VAGHELA SUNITABEN PRAVINBHAI

Change in Subject

Combination Code : 2-2320020

Other Correction :

If candidate's printed photograph on the admit card is not correct then cancel above photograph and fix new photograph here and sign in the below box.

# क्षात युनिवारित

#### GUJARAT UNIVERSITY, AHMEDABAD

#### **Examination Hall Admit Card**







5. R. Paggi

| Candidate Name                                                                                                                                                                                           |                                                   |                                                                                                                                                  | Centre                                         |                                               | Medium               |
|----------------------------------------------------------------------------------------------------------------------------------------------------------------------------------------------------------|---------------------------------------------------|---