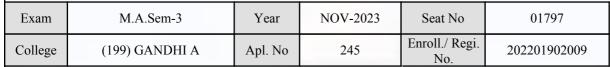

| Candidate                                                                | Signature                                       | Sign & Stamp of Col                                                           | llege Principal      |

(For any change in above information, provide following details and send this entire Admit Card to the Controller of Exam., Gujarat

Enroll./ Regi. No. : 202201902066

Seat No : 01796

Candidate's corrected : ZALA SUNITABEN DILIPSINH

Change in Subject

Combination Code : 1-1100010

Other Correction :

If candidate's printed photograph on the admit card is not correct then cancel above photograph and fix new photograph here and sign in the below box.

1258 Candidate Signature

#### GUJARAT UNIVERSITY, AHMEDABAD

#### **Examination Hall Admit Card**

1259





| Candidate Name          | Centre           | Medium |
|-------------------------|------------------|--------|
| MANSURI SUZAN SAMSUDDIN | (43) GANDHINAGAR | Guj    |

|                                                                                   | MANSURI SUZAN SAMSUDDIN       |                                                                 | (45) GANDHINAGAK |                                                               | Guj                  |
|-----------------------------------------------------------------------------------|-------------------------------|-----------------------------------------------------------------|------------------|---------------------------------------------------------------|----------------------|
| G 11 /