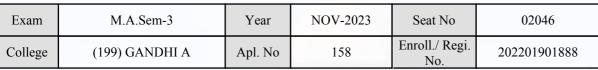

| Signature                                      | Sign & Stamp of Co.                                                           | llege Principal      |  |

(For any change in above information, provide following details and send this entire Admit Card to the Controller of Exam., Gujarat

Enroll./ Regi. No. : 202201901904

Seat No : 02045

Candidate's corrected : PARMAR HARSHADSINH HARENDRASINH

Change in Subject :

Combination Code : 1-3000210

Other Correction :

If candidate's printed photograph on the admit card is not correct then cancel above photograph and fix new photograph here and sign in the below box.

### जिसात युग्निमाने जिसा युग्निमाने जिसा युग्निमाने

#### GUJARAT UNIVERSITY, AHMEDABAD

#### **Examination Hall Admit Card**







इ अभुष

|                                                                                                                                                                                                                                                                                                                                                                                                                | Candidate Name                | Centre                                                                                                                                                                |                                                                                                                                                  | Centre