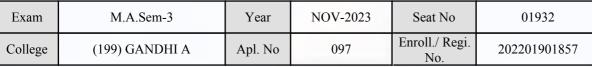

### **Examination Hall Admit Card**

| Exam    | M.A.Sem-3      | Year    | NOV-2023 | Seat No               | 01647        |
|---------|----------------|---------|----------|-----------------------|--------------|
| College | (199) GANDHI A | Apl. No | 020      | Enroll./ Regi.<br>No. | 202201902071 |