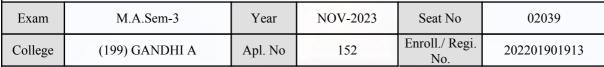

| Signature  | Sign & Stamp of Col                   | llege Principal      |

(For any change in above information, provide following details and send this entire Admit Card to the Controller of Exam., Gujarat

Enroll./ Regi. No. : 202201901922

Seat No : 02038

Candidate's corrected : VAGHELA BHARTIBEN PUNJABHAI

Change in Subject

Combination Code : 1-3000210

Other Correction :

If candidate's printed photograph on the admit card is not correct then cancel above photograph and fix new photograph here and sign in the below box.

### जिस्तात युग्तिमाने अस्ति । जिस्ति । जिस्ति ।

#### GUJARAT UNIVERSITY, AHMEDABAD

#### **Examination Hall Admit Card**







val Bindu B.

|                                                                                                                                                                                                                                                                                                                                                                                 | Candidate Name                |                                                                                                                                                  |                                                 | Centre                                           | Medium               |
|----------------------------------------------------------------------------------------------------------