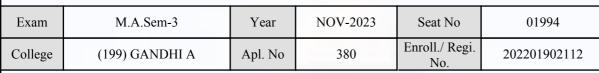

| Candidate                                                                                                                                                            | Signature        | Sign & Stamp of Co.                              | nege i inicipal      |  |

(For any change in above information, provide following details and send this entire Admit Card to the Controller of Exam., Gujarat

Enroll./ Regi. No. : 202201902123

Seat No : 01993

Candidate's corrected : PARMAR GAURANG KIRANSINH

Change in Subject

Combination Code : 1-2700111

Other Correction :

If candidate's printed photograph on the admit card is not correct then cancel above photograph and fix new photograph here and sign in the below box.

#### GUJARAT UNIVERSITY, AHMEDABAD

#### **Examination Hall Admit Card**









|                                                                                                                                                                                                                                                                                                                                        | Candidate Name                                    |                                                                                                                                                  | Centre                                          |                                                                               | Medium               |
|----------------------------------------------------------------------------------------------------------------