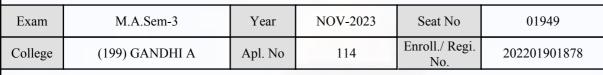

| Signature                                       | Sign & Stamp of Co                            | llege Principal      |

(For any change in above information, provide following details and send this entire Admit Card to the Controller of Exam., Gujarat

Enroll./ Regi. No. : 202201901824

Seat No : 01948

Candidate's corrected : CHAUHAN KISHANKUMAR DILIPSINH

Change in Subject

Combination Code : 1-2600523

Other Correction :

If candidate's printed photograph on the admit card is not correct then cancel above photograph and fix new photograph here and sign in the below box.

# जिस्सात युनिवासिक्ष

#### GUJARAT UNIVERSITY, AHMEDABAD

#### **Examination Hall Admit Card**







| Candidate Name                                                                                                                                                                                                                                                                                                                                                                                                 |                               |                                                                                                                                                        | Centre     |                                       | Medium               |
|-----------------------------------------------------------------------------------------------------------------------------------