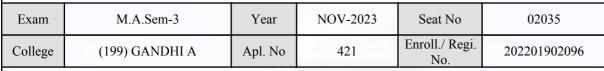

| Signature                                       | Sign & Stamp of Col                              | llege Principal      |  |

(For any change in above information, provide following details and send this entire Admit Card to the Controller of Exam., Gujarat

Enroll./ Regi. No. : 202101901664

Seat No : 02034

Candidate's corrected : JADAV VIJAY KALAJI

Change in Subject

Combination Code : 1-2700111

Other Correction :

If candidate's printed photograph on the admit card is not correct then cancel above photograph and fix new photograph here and sign in the below box.

# र्वा यानवास्त्र रेव विकास स्थापना स्यापना स्थापना स्थापना स्थापना स्थापन स्थापन स्थापना स्थापना स्थाप

#### GUJARAT UNIVERSITY, AHMEDABAD

#### **Examination Hall Admit Card**







8171101.08

|                                                                                                      | Candidate Name                                                                                                                                                                                                     |                         |            | Centre                                                                        | Medium               |
|------------------------------------------------------------------------------------------------------|--------------------------------------------------------------------------------------------------------------------------------------------------------------------------------------------------------------------|-------