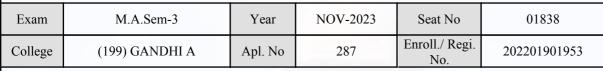

| Signature  | Sign & Stamp of Col                              | llege Principal      |  |

(For any change in above information, provide following details and send this entire Admit Card to the Controller of Exam., Gujarat

Enroll./ Regi. No. : 202201901986

Seat No : 01837

Candidate's corrected : SOLANKI LALITKUMAR SHANTIBHAI

Change in Subject

Combination Code : 1-2320020

Other Correction :

If candidate's printed photograph on the admit card is not correct then cancel above photograph and fix new photograph here and sign in the below box.

### ्रात युग्निम्निल्ला विकास स्थापनित्र विकास स्थापनित्र स्यापनित्र स्थापनित्र स्थापनित्र

#### GUJARAT UNIVERSITY, AHMEDABAD

#### **Examination Hall Admit Card**







Gr. m. Sungala

| Candidate Name                                                                                                                                                                                                                                                                                                                                                                                                 |                               |                                            |             | Centre                                                                        | Medium               |
|--------------------------------------------------------------------------------------------------------------------------------------------------------------------------------------