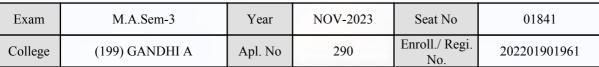

| Signature  | Sign & Stamp of Col                   | llege Principal      |

(For any change in above information, provide following details and send this entire Admit Card to the Controller of Exam., Gujarat

Enroll./ Regi. No. : 202201901960

Seat No : 01840

Candidate's corrected : KHATANA MANISHABEN ISHWARBHAI

Change in Subject :

Combination Code : 1-2320020

Other Correction :

If candidate's printed photograph on the admit card is not correct then cancel above photograph and fix new photograph here and sign in the below box.

### ्रात युग्निम्निल्ला विकास स्थापनित्र विकास स्थापनित्र स्यापनित्र स्थापनित्र स्थापनित्र

#### GUJARAT UNIVERSITY, AHMEDABAD

#### **Examination Hall Admit Card**









| Candidate Name                                                                                                                                                                                                                                                                                                                         |                                 |                                                                                                                     | Centre                                         |                                               | Medium               |  |
|-------------------------------------------------------------------------------------------------------------------------------------------------------------------------------------------