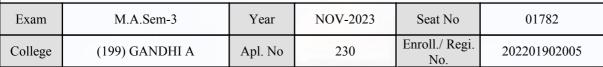

# **Examination Hall Admit Card**

1136

| Exam    | M.A.Sem-3      | Year    | NOV-2023 | Seat No               | 01646        |
|---------|----------------|---------|----------|-----------------------|--------------|
| College | (199) GANDHI A | Apl. No | 019      | Enroll./ Regi.<br>No. | 202201902080 |