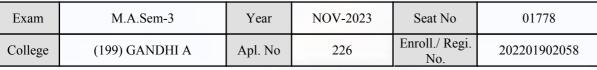

| llege Principal      |  |

(For any change in above information, provide following details and send this entire Admit Card to the Controller of Exam., Gujarat

Sign & Stamp of College Principal

Enroll./ Regi. No. : 202201902028

Seat No : 01777

Candidate's corrected : PRAJAPATI MONABEN VISABHAI

Change in Subject

Combination Code : 1-1100010

Other Correction :

If candidate's printed photograph on the admit card is not correct then cancel above photograph and fix new photograph here and sign in the below box.

1239 Candidate Signature

## ्रात युग्निम्निल्ला विकास स्थापनित्र विकास स्थापनित्र स्यापनित्र स्थापनित्र स्थापनित्र

#### GUJARAT UNIVERSITY, AHMEDABAD

#### **Examination Hall Admit Card**







Porgemel

|                                                                                                                                                                                                                                                                                                                                 | Candidate Name                         |                                                                                                                                                        | Centre                         |                                                           | Medium               |  |
|----------------------------------------------------------------------------------------------------------------------------------------------------