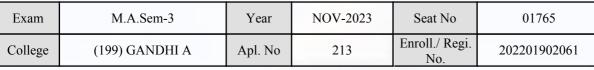

ious. Save Water            | Candidate                                                                                                                                              | Signature  | Sign & Stamp of Col                   | llege Principal      |

(For any change in above information, provide following details and send this entire Admit Card to the Controller of Exam., Gujarat

Enroll./ Regi. No. : 202201902037

Seat No : 01764

Candidate's corrected : RATHOD KAUSHIKKUMAR RAMESHBHAI

Change in Subject :

Combination Code : 1-1100010

Other Correction :

If candidate's printed photograph on the admit card is not correct then cancel above photograph and fix new photograph here and sign in the below box.

#### GUJARAT UNIVERSITY, AHMEDABAD

#### **Examination Hall Admit Card**







|                                                                                                                                                                                                                                                                                                                                                                                                                | Candidate Name                |                                                                                                                                                        |            | Centre                                                | Medium               |
|-------------------------------------------------------------------------------------------------------------------