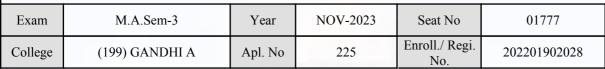

| Candidate Signature                                                                                                                              |            | Sign & Stamp of College Principal                |                      |

(For any change in above information, provide following details and send this entire Admit Card to the Controller of Exam., Gujarat

Enroll./ Regi. No. : 202201902062

Seat No : 01776

Candidate's corrected : VALERA MITTALBEN PRABODHBHAI

Change in Subject

Combination Code : 1-1100010

Other Correction :

If candidate's printed photograph on the admit card is not correct then cancel above photograph and fix new photograph here and sign in the below box.

# क्षात युनिवारिका

#### GUJARAT UNIVERSITY, AHMEDABAD

#### **Examination Hall Admit Card**







M.V. BerserReed

|                                                                                                                                                                                                                                                                                                          | Candidate Name                |                                                                                                                                                 | Centre                          |                                                                                                   | Medium               |  |
|-------------------------------------------------------------------------------------------------------------------------------------------