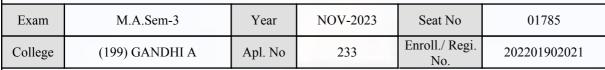

### **Examination Hall Admit Card**

| Exam    | M.A.Sem-3      | Year    | NOV-2023 | Seat No               | 01647        |
|---------|----------------|---------|----------|-----------------------|--------------|
| College | (199) GANDHI A | Apl. No | 020      | Enroll./ Regi.<br>No. | 202201902071 |