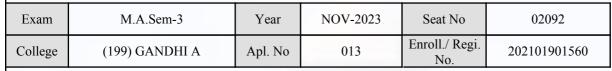

| Signature  | Sign & Stamp of Col                                                                         | llege Principal      |

(For any change in above information, provide following details and send this entire Admit Card to the Controller of Exam., Gujarat

Enroll./ Regi. No. : 202101901530

Seat No : 02091

Candidate's corrected : DESAI SAKARBEN JETHABHAI

Change in Subject :

Combination Code : 2-2320020

Other Correction :

If candidate's printed photograph on the admit card is not correct then cancel above photograph and fix new photograph here and sign in the below box.

# जिसात युग्निमाने जिसा युग्निमाने जिसा युग्निमाने

#### GUJARAT UNIVERSITY, AHMEDABAD

#### **Examination Hall Admit Card**

1551





|                              | Candidate Name                  |                                                                                                                                                 |            | Centre                                           | Medium               |
|------------------------------|---------------------------------|-------------------------------------------------------------------------------------------------------------------------------------------------|------------|--------------------------------------------------|----------------------|
| VAGHELA SUNITABEN PRAVINBHAI |                                 | (43) GA