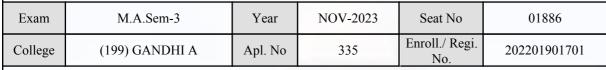

(For any change in above information, provide following details and send this entire Admit Card to the Controller of Exam., Gujarat

Enroll./ Regi. No. : 202201902071

Seat No : 01647

Candidate's corrected : GADHAVI DHARTIBEN RAGHAVDAN