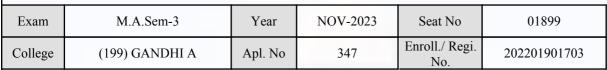

# **Examination Hall Admit Card**

1143

| Exam    | M.A.Sem-3      | Year    | NOV-2023 | Seat No               | 01653        |
|---------|----------------|---------|----------|-----------------------|--------------|
| College | (199) GANDHI A | Apl. No | 026      | Enroll./ Regi.<br>No. | 202201902077 |