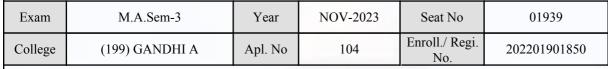

| Signature        | Sign & Stamp of Col                   | llege Principal      |

(For any change in above information, provide following details and send this entire Admit Card to the Controller of Exam., Gujarat

Enroll./ Regi. No. : 202201901877

Seat No : 01938

Candidate's corrected : ZALA JALPABEN GAMBHIRSINH

Change in Subject

Combination Code : 1-2600523

Other Correction :

If candidate's printed photograph on the admit card is not correct then cancel above photograph and fix new photograph here and sign in the below box.

# A STATE OF THE STA

#### GUJARAT UNIVERSITY, AHMEDABAD

#### **Examination Hall Admit Card**

1401





2.5.5

| Candidate Name                                                                                                                                                                                                                                                                                                                                                                  |                               | Centre                                                                  |                  | Medium                                                |                      |
|--------------------------------------------------------------------------------------------------------------------------------------------------------------------------------------------------------------------