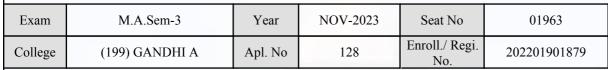

| Sign & Stamp of Co.                              | nege Principal       |  |

(For any change in above information, provide following details and send this entire Admit Card to the Controller of Exam., Gujarat

Enroll./ Regi. No. : 202201901815

Seat No : 01962

Candidate's corrected : BAROT REKHABEN AMRUTLAL

Change in Subject :

Combination Code : 1-2600523

Other Correction :

If candidate's printed photograph on the admit card is not correct then cancel above photograph and fix new photograph here and sign in the below box.

1424

Candidate Signature

Sign & Stamp of College Principal

### ्रात युनिवासिक् रात युनिवासिक् रात युनिवासिक् रात युनिवासिक्

#### GUJARAT UNIVERSITY, AHMEDABAD

#### **Examination Hall Admit Card**







R.V. Zala

|                                                                                      | Candidate Name                |                                                                                                                                                  |                                               | Centre                                                                        | Medium               |  |
|--------------------------------------------------------------------------------------|-------------------------------|--------------------------------------------------------------------------------------------------------------------------------------------------|-----------------------------------------------|------------------------------------------------