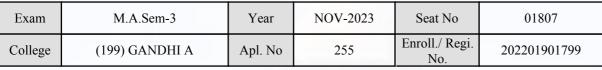

| Signature                                      | Sign & Stamp of Co.                                                           | nege Finicipal       |

(For any change in above information, provide following details and send this entire Admit Card to the Controller of Exam., Gujarat

Enroll./ Regi. No. : 202201901804

Seat No : 01806

Candidate's corrected : GOHIL MUKESHKUMAR VIRMABHAI

Change in Subject :

Combination Code : 1-2100000

Other Correction :

If candidate's printed photograph on the admit card is not correct then cancel above photograph and fix new photograph here and sign in the below box.

#### ्रात युग्वातिक्र प्रात युग्वातिक्र युग्वातिक्र प्रात युग्वातिक्र

## GUJARAT UNIVERSITY, AHMEDABAD

#### **Examination Hall Admit Card**

1269





N.H. CHAUDHARY

| Candidate Name                                                                                                                                                                                                                                                                                                                                                                  |                               |                                                                                                                                                  | Centre                                          |                                                                               | Medium               |
|---------------------------------------------------------------------------