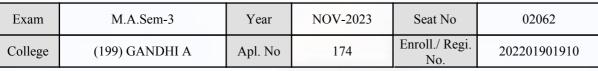

| llege Principal      |

(For any change in above information, provide following details and send this entire Admit Card to the Controller of Exam., Gujarat

Enroll./ Regi. No. : 202201901902

Seat No : 02061

Candidate's corrected : NINAMA NILAMBEN JIVABHAI

Change in Subject

Combination Code : 1-3000210

Other Correction :

If candidate's printed photograph on the admit card is not correct then cancel above photograph and fix new photograph here and sign in the below box.

1523

Candidate Signature

Sign & Stamp of College Principal

#### जिस्तात युग्निमिन्न जिस्ता युग्निमिन जिस्ता युग्निमिन्न जिस्ता युग्निमिन जिस्ता युग्निमिन्न जिस्ता युग्निमिन्न जिस्ता युग्निमिन्न जिस्ता युग्निमिन्न जिस्ता य

#### GUJARAT UNIVERSITY, AHMEDABAD

#### **Examination Hall Admit Card**







|                                                                                                                                                                                                                                                                                                                                                                                                                | Candidate Name                |                                                                                                                                                 | Centre                                          |                                                                               | Medium               |
|-------------------------------------------------------------