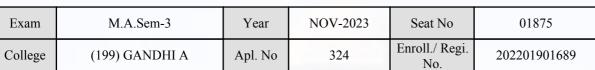

### **Examination Hall Admit Card**

| Exam    | M.A.Sem-3      | Year    | NOV-2023 | Seat No               | 01647        |
|---------|----------------|---------|----------|-----------------------|--------------|
| College | (199) GANDHI A | Apl. No | 020      | Enroll./ Regi.<br>No. | 202201902071 |