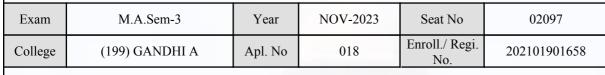

| Signature  | Sign & Stamp of Col                   | llege Principal      |

(For any change in above information, provide following details and send this entire Admit Card to the Controller of Exam., Gujarat

Enroll./ Regi. No. : 202101901472

Seat No : 02096

Candidate's corrected : VANSFODA RAJKUMAR BHARATBHAI

Change in Subject :

Combination Code : 2-2600523

Other Correction :

If candidate's printed photograph on the admit card is not correct then cancel above photograph and fix new photograph here and sign in the below box.

# ्राचारा युग्निमितिस् राज्यात युग्निमितिस् राज्यात युग्निमितिस्

#### GUJARAT UNIVERSITY, AHMEDABAD

#### **Examination Hall Admit Card**

1556





| Candidate Name                                                                                                                                                     |                                              |                                                                                                                                                                                                                                    | Centre M   |                                       | Medium               |
|--------------------------------------------------------------------------------------------------------------------------------------------------------------------|----------------------------------------------|----------------------------------------------------------------