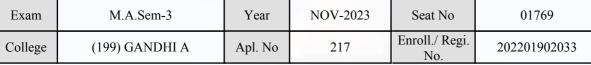

| Signature        | Sign & Stamp of Col                   | llege Principal      |

(For any change in above information, provide following details and send this entire Admit Card to the Controller of Exam., Gujarat

Enroll./ Regi. No. : 202201902038

Seat No : 01768

Candidate's corrected : RATHOD KISHAN BALDEVSINH

Change in Subject

Combination Code : 1-1100010

Other Correction :

If candidate's printed photograph on the admit card is not correct then cancel above photograph and fix new photograph here and sign in the below box.

### ्रे प्राप्त युग्निमाने प्राप्त युग्निमाने प्राप्त युग्निमाने प्राप्त युग्निमाने

#### GUJARAT UNIVERSITY, AHMEDABAD

#### **Examination Hall Admit Card**

1231





Rubusi komed v.

|                                                                                                                                                                                                                                                                                                                                                                                                                | Candidate Name                |                                                                                                                                                        |            | Centre                                | Medium               |
|------------------------------------------------------------------------------------------------------------------