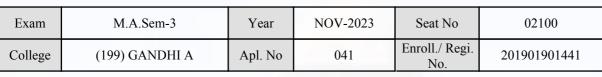

| Sign & Stamp of Col                              | llege Principal      |

(For any change in above information, provide following details and send this entire Admit Card to the Controller of Exam., Gujarat

Enroll./ Regi. No. : 202001901801

Seat No : 02099

Candidate's corrected : VAGHELA NAYANKUMAR PRAVINBHAI

Change in Subject :

Combination Code : 2-2700111

Other Correction :

If candidate's printed photograph on the admit card is not correct then cancel above photograph and fix new photograph here and sign in the below box.

#### जिस्तात युग्निमिन्न जिस्ता युग्निमिन जिस्ता युग्निमिन्न जिस्ता युग्निमिन जिस्ता युग्निमिन्न जिस्ता युग्निमिन्न जिस्ता युग्निमिन्न जिस्ता युग्निमिन्न जिस्ता य

#### GUJARAT UNIVERSITY, AHMEDABAD

#### **Examination Hall Admit Card**







|                                                                                                                                                                                                                                                                                                                                        | Candidate Name                  |             | Centre                                                             |                                                                               | Medium               |
|----------------------------------------------------------------------------------------------------------------------------------------------------------------------------------------------------------------------------------------------------