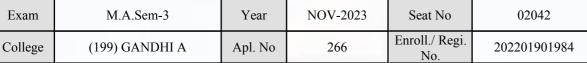

| Signature on this Admit<br>the correct candidate |                      |  |

(For any change in above information, provide following details and send this entire Admit Card to the Controller of Exam., Gujarat

Candidate Signature

Enroll./ Regi. No. : 202201901901

Seat No : 02041

Candidate's corrected : NINAMA CHEPALKUMAR RAMESHBHAI

Change in Subject

1-3000210

Combination Code : 1-3000210

Other Correction :

If candidate's printed photograph on the admit card is not correct then cancel above photograph and fix new photograph here and sign in the below box.

Sign & Stamp of College Principal

1503 Candidate Signature S

Sign & Stamp of College Principal

#### GUJARAT UNIVERSITY, AHMEDABAD

#### **Examination Hall Admit Card**







| Candidate Name