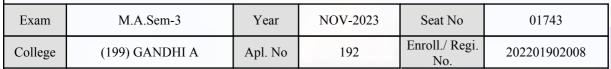

| Signature  | Sign & Stamp of Col                                       | llege Principal      |  |

(For any change in above information, provide following details and send this entire Admit Card to the Controller of Exam., Gujarat

Enroll./ Regi. No. : 202201902060

Seat No : 01742

Candidate's corrected : VAGHELA ANITABEN GHANSHYAMSINH

Change in Subject :

Combination Code : 1-1100010

Other Correction :

If candidate's printed photograph on the admit card is not correct then cancel above photograph and fix new photograph here and sign in the below box.

## ्रात युग्वातिक्षेत्र प्राप्त युग्वातिक्षेत्र प्राप्त युग्वातिक्षेत्र

#### GUJARAT UNIVERSITY, AHMEDABAD

#### **Examination Hall Admit Card**







Agas

| Candidate Name                                                                                                                                                                                                                                                                                                                                                                  |                               | Centre                                                                                                                                          |                                                 | Centre                                           | Medium               |  |
|----------------------------------------------------------------------------------------------------------------