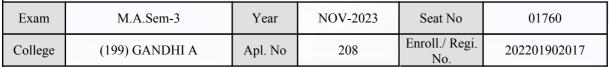

| Signature        | Sign & Stamp of Col                   | llege Principal      |

(For any change in above information, provide following details and send this entire Admit Card to the Controller of Exam., Gujarat

Enroll./ Regi. No. : 202201902003

Seat No : 01759

Candidate's corrected : GHODKIYA JAYSHREEBEN KHIMJIBHAI

Change in Subject :

Combination Code : 1-1100010

Other Correction :

If candidate's printed photograph on the admit card is not correct then cancel above photograph and fix new photograph here and sign in the below box.

1221

Candidate Signature

## ्रात युग्निम्निल्ला विकास स्थापनित्र विकास स्थापनित्र स्यापनित्र स्थापनित्र स्थापनित्र

#### GUJARAT UNIVERSITY, AHMEDABAD

#### **Examination Hall Admit Card**







J.R.P.

|                                                                                                                                                                                                                                                                                                                                                                                                                                                                    | Candidate Name                |                                                                                                                                                        |                    | Centre                                | Medium               |
|---------------------------------------------------------------