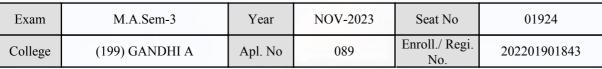

e                                                                                                                  |            | llege Principal                       |                      |

(For any change in above information, provide following details and send this entire Admit Card to the Controller of Exam., Gujarat

Enroll./ Regi. No. : 202201901688

Seat No : 01923

Candidate's corrected : RAJESHVARIBEN VINODBHAI VANKAR

Change in Subject :

Combination Code : 1-2511113

Other Correction :

If candidate's printed photograph on the admit card is not correct then cancel above photograph and fix new photograph here and sign in the below box.

### ्रात युनिवासिक् रात युनिवासिक् रात युनिवासिक् रात युनिवासिक्

#### GUJARAT UNIVERSITY, AHMEDABAD

#### **Examination Hall Admit Card**







A.N. Pryjulah!

|                                                                                                                                                                                                                                                                                        | Candidate Name                         |                                                                                                                     | Centre                                         |                                                  | Medium               |
|----------------------------------------------------------------------------------------------------------------------------------------------------------------------------------------------------------------------