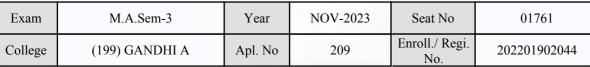

Candidate S                                                                                                                                            | Signature          | Sign & Stamp of Col                   | llege Principal      |

(For any change in above information, provide following details and send this entire Admit Card to the Controller of Exam., Gujarat

Enroll./ Regi. No. : 202201902017

Seat No : 01760

Candidate's corrected : PARMAR JIMISHABEN RAJESHBHAI

Change in Subject

Combination Code : 1-1100010

Other Correction :

If candidate's printed photograph on the admit card is not correct then cancel above photograph and fix new photograph here and sign in the below box.

1222 Candidate Signature

#### GUJARAT UNIVERSITY, AHMEDABAD

#### **Examination Hall Admit Card**







| Candidate Name                                                                                                                                                                                                                                                                                                                                                                  |                                | Centre                                                                                                                                                   |                  | Medium                                           |                      |
|----------------------------------------------------------------------------------------------------------------------------------------------