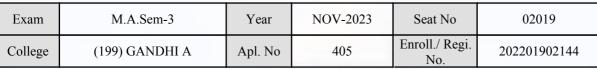

| Signature  | Sign & Stamp of Co                            | llege Principal      |  |

(For any change in above information, provide following details and send this entire Admit Card to the Controller of Exam., Gujarat

Enroll./ Regi. No. : 202201902090

Seat No : 02018

Candidate's corrected : BARIA RESHMA NAVINBHAI

Change in Subject

Combination Code : 1-2700111

Other Correction :

If candidate's printed photograph on the admit card is not correct then cancel above photograph and fix new photograph here and sign in the below box.

### प्रात युग्निमाने प्रात युग्निमाने प्रात युग्निमाने प्रात युग्निमाने

#### GUJARAT UNIVERSITY, AHMEDABAD

#### **Examination Hall Admit Card**







R.R. vaghelu

|                                                                                                                                                                                                                                                                                                                                                                                                                | Candidate Name                 | Centre (43) GANDHINA                                                                                                                                   |            | Centre                                | Medium               |  |
|-----------------------------------------------------------------------------------------------------------------