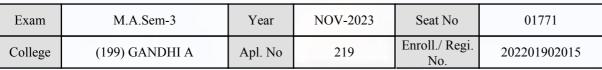

| Candidate                                                                                                                                              | Signature  | Sign & Stamp of Col                   | llege Principal      |  |

(For any change in above information, provide following details and send this entire Admit Card to the Controller of Exam., Gujarat

Enroll./ Regi. No. : 202201902025

Seat No : 01770

Candidate's corrected : PATEL KRUNAL RAJIVKUMAR

Change in Subject

Combination Code : 1-1100010

Other Correction :

If candidate's printed photograph on the admit card is not correct then cancel above photograph and fix new photograph here and sign in the below box.

1232

Candidate Signature

#### GUJARAT UNIVERSITY, AHMEDABAD

#### **Examination Hall Admit Card**







|                                                                                                                                                                                                                                                                                                                                                                                                               | Candidate Name                 |                                                                                                                                                 | Centre     |                                                                                             | Medium               |
|------------------------------------------------------------------------------------