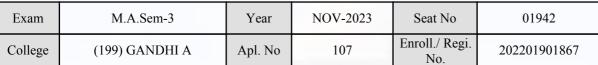

| Candidate     | Signature                                                                | Sign & Stamp of Co                                                            | Hege Principal       |

(For any change in above information, provide following details and send this entire Admit Card to the Controller of Exam., Gujarat

Enroll./ Regi. No. : 202201901827

Seat No : 01941

Candidate's corrected : CHAVDA JAYVIRSINH MERUSINH

Change in Subject :

Combination Code : 1-2600523

Other Correction :

If candidate's printed photograph on the admit card is not correct then cancel above photograph and fix new photograph here and sign in the below box.

1403 Candidate Signature

# त्री मान्यस्थात

#### GUJARAT UNIVERSITY, AHMEDABAD

#### **Examination Hall Admit Card**







T: J.R

| Candidate Name         |                               |                                                                                                                                                        | Centre     |                                       | Medium               |
|------------------------|-------------------------------|--------------------------------------------------------------------------------------------------------------------------------------------------------|------------|---------------------------------------|----------------------|
|                        | THAKOR JIGNESHKUMAR RAMAJI    | (43) Ga                                                                                                                                                |