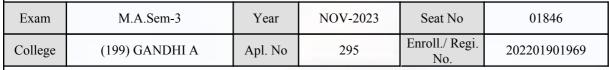

# **Examination Hall Admit Card**

| Exam    | M.A.Sem-3      | Year    | NOV-2023 | Seat No               | 01649        |
|---------|----------------|---------|----------|-----------------------|--------------|
| College | (199) GANDHI A | Apl. No | 022      | Enroll./ Regi.<br>No. | 202201902076 |

(For any change in above information, provide following details and send this entire Admit Card to the Controller of Exam., Gujarat

Enroll./ Regi. No. : 202201902076

Seat No : 01649

Candidate's corrected : PATEL HARSHKUMAR VISHNUBHAI