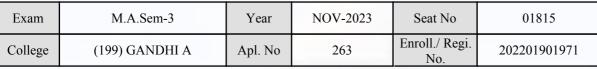

### **Examination Hall Admit Card**

| Exam    | M.A.Sem-3      | Year    | NOV-2023 | Seat No               | 01647        |
|---------|----------------|---------|----------|-----------------------|--------------|
| College | (199) GANDHI A | Apl. No | 020      | Enroll./ Regi.<br>No. | 202201902071 |