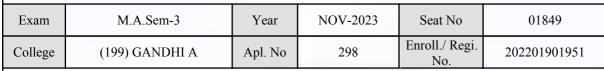

(For any change in above information, provide following details and send this entire Admit Card to the Controller of Exam., Gujarat

Enroll./ Regi. No. : 202201902078

Seat No : 01650

Candidate's corrected : RABARI JAYESHKUMAR KANUBHAI

(For any change in above information, provide following details and send this entire Admit Card to the Controller of Exam., Gujarat

Enroll./ Regi. No. : 202201902081

Seat No : 01651

Candidate's corrected : SOLANKI MANSUKHKUMAR MUKESHKUMAR