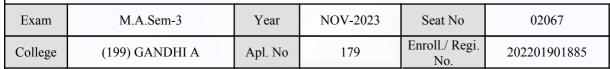

|            | Sign & Stamp of Col                   | College Principal    |  |

(For any change in above information, provide following details and send this entire Admit Card to the Controller of Exam., Gujarat

Enroll./ Regi. No. : 202201901914

Seat No : 02066

Candidate's corrected : RAVAL RAJSHREEBEN CHANDUBHAI

Change in Subject :

Combination Code : 1-3000210

Other Correction :

If candidate's printed photograph on the admit card is not correct then cancel above photograph and fix new photograph here and sign in the below box.

# ्रात युग्निमिल्ल विकास स्थाप के प्राथमिल स्थाप के प्रायम स्थाप के प्राथमिल स्थाप के प्रायम स्थाप के प

#### GUJARAT UNIVERSITY, AHMEDABAD

#### **Examination Hall Admit Card**









| Candidate Name                                                                                                                                                                                                                                                                                                                                                                  |                                |                                                                                                                                                        | Centre               |                                       | Medium               |
|-----------------------------------------------------------------------------------------------------------------------------------------------------