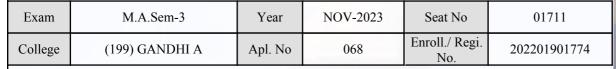

| Signature  | Sign & Stamp of Col                   | llege Principal      |

(For any change in above information, provide following details and send this entire Admit Card to the Controller of Exam., Gujarat

Enroll./ Regi. No. : 202201901760

Seat No : 01710

Candidate's corrected : RABARI PRAKASHBHAI KANABHAI

Change in Subject :

Combination Code : 1-0500220

Other Correction :

If candidate's printed photograph on the admit card is not correct then cancel above photograph and fix new photograph here and sign in the below box.

## प्रात युग्निमाने प्रात युग्निमाने प्रात युग्निमाने प्रात युग्निमाने

#### GUJARAT UNIVERSITY, AHMEDABAD

#### **Examination Hall Admit Card**

1183





Prizempeu

| Candidate Name                                                                                                                                                                                |                               |                                                                                                                                                                      |            | Centre                                                    | Medium               |
|-----------------------------------------------------------------------------------------------------------------------------------------------------------------------------------------------|-------------------------------|-----------------------------------------------------------------------