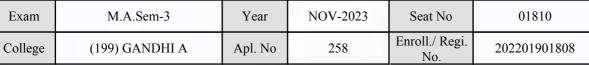

ll be final in case of any discrepancies in Exam Date/Time and Subjects printed in this Admit Card

Candidate Signature

Signature on this Admit Card are of the correct candidate

Sign & Stamp of College Principal

(For any change in above information, provide following details and send this entire Admit Card to the Controller of Exam., Gujarat

Enroll./ Regi. No. : 202201901801

Seat No. : 01809

Candidate's corrected : DAMOR SUREKHABAHEN KANTILAL

Change in Subject

**Combination Code** : 1-2100000

Other Correction

If candidate's printed photograph on the admit card is not correct then cancel above photograph and fix new photograph here and sign in the below box.

1271 Candidate Signature

# क्रियात युनिवासिक्ष

## GUJARAT UNIVERSITY, AHMEDABAD

#### **Examination Hall Admit Card**







|                                                                                | Candidate Name                                                                                                                                                                                                                                                                                                                                      |                         |            | Centre                                                                        | Medium               |
|--------------------------------------------------------------------------------|---------------------------------------------------------------------------------------------------------------------------------------------------