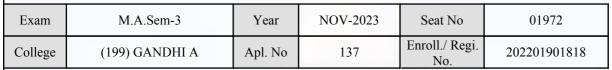

te                                                                                                                                       | Signature  | Sign & Stamp of Co                               | llege Principal      |

(For any change in above information, provide following details and send this entire Admit Card to the Controller of Exam., Gujarat

Enroll./ Regi. No. : 202201901859

Seat No : 01971

Candidate's corrected : SOLANKI SIMABEN JESANGJI

Change in Subject

Combination Code : 1-2600523

Other Correction :

If candidate's printed photograph on the admit card is not correct then cancel above photograph and fix new photograph here and sign in the below box.

## ्रात युग्वासिक्ष विकासिक्ष विकासिक्ष

#### GUJARAT UNIVERSITY, AHMEDABAD

#### **Examination Hall Admit Card**







C.S.B

| Candidate Name                                                                                                                                                                                                                                                                                                                         |                                                   | Centre                                     |                     | Medium                                           |                      |
|------------------------------------------------------------------------------------------------------------------------------------------------------------------------------------------------------------------------------------------------------------------------