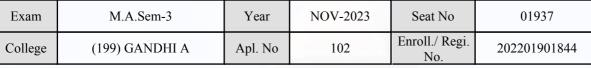

andidate                                                                                                                                              | Signature  | Sign & Stamp of Col                   | llege Principal      |

(For any change in above information, provide following details and send this entire Admit Card to the Controller of Exam., Gujarat

Enroll./ Regi. No. : 202201901820

Seat No : 01936

Candidate's corrected : CHAUHAN HARSHIDABAHEN ISHVARJI

Change in Subject :

Combination Code : 1-2600523

Other Correction :

If candidate's printed photograph on the admit card is not correct then cancel above photograph and fix new photograph here and sign in the below box.

## ्रात युग्वासिक्ष विकासिक्ष

#### GUJARAT UNIVERSITY, AHMEDABAD

#### **Examination Hall Admit Card**







H.N.R.

| Candidate Name                                                                                                                                                                                                                                                                                                                                                                                                 |                               | Centre                                                                                                                                                 |                  | Medium                                                |                      |
|-----------------------------------------------------------------------------------------------------