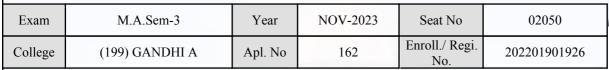

| Signature  | Sign & Stamp of Co                            | llege Principal      |

(For any change in above information, provide following details and send this entire Admit Card to the Controller of Exam., Gujarat

Enroll./ Regi. No. : 202201901889

Seat No : 02049

Candidate's corrected : CHAUHAN HITESHKUMAR BABARSANG

Change in Subject :

Combination Code : 1-3000210

Other Correction :

If candidate's printed photograph on the admit card is not correct then cancel above photograph and fix new photograph here and sign in the below box.

1511 Candidate Signature S

Sign & Stamp of College Principal

# ्रात युनिवासिक्ष विकासिक्ष

#### GUJARAT UNIVERSITY, AHMEDABAD

#### **Examination Hall Admit Card**







J. V. Zelly

| Candidate Name                                                                                                                                                                                                                                                                         |                                        |                                                                                                                                                                       | Centre           |                                                  | Medium               |  |
|--------------------------------------------------------------------------------------------------------------------------------------------------------------------------------------------------