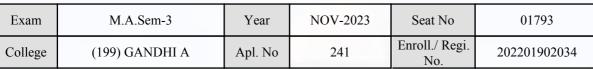

# **Examination Hall Admit Card**

| Exam    | M.A.Sem-3      | Year    | NOV-2023 | Seat No               | 01648        |
|---------|----------------|---------|----------|-----------------------|--------------|
| College | (199) GANDHI A | Apl. No | 021      | Enroll./ Regi.<br>No. | 202201902067 |