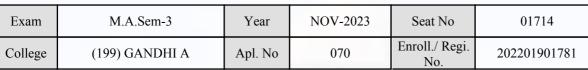

| Signature                                                              | Sign & Stamp of Co.                              | Hege Principal       |

(For any change in above information, provide following details and send this entire Admit Card to the Controller of Exam., Gujarat

Enroll./ Regi. No. : 202201901771

Seat No : 01712

Candidate's corrected : RAVAL PRIYANKABEN ARVINDBHAI

Change in Subject

**Combination Code** : 1-0500220

Other Correction

If candidate's printed photograph on the admit card is not correct then cancel above photograph and fix new photograph here and sign in the below box.

## प्रात युग्निमाने प्रात युग्निमाने प्रात युग्निमाने प्रात युग्निमाने

#### GUJARAT UNIVERSITY, AHMEDABAD

#### **Examination Hall Admit Card**









|                                                                                      | Candidate Name                 |                                                                                                                                                  |                  | Centre                                           | Medium               |  |
|--------------------------------------------------------------------------------------|--------------------------------|--------------------------------------------------------------------------------------------------------------------------------------------------|------------------|--------------------------------------------------|----------------------|--|
|