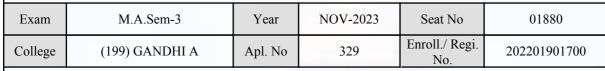

# **Examination Hall Admit Card**

| Exam    | M.A.Sem-3      | Year    | NOV-2023 | Seat No               | 01650        |
|---------|----------------|---------|----------|-----------------------|--------------|
| College | (199) GANDHI A | Apl. No | 023      | Enroll./ Regi.<br>No. | 202201902078 |