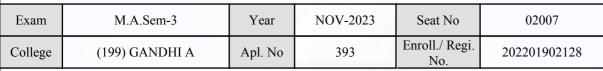

Save Water             | Candidate        | Signature                                                        | Sign & Stamp of Co.                                                           | llege Principal      |

(For any change in above information, provide following details and send this entire Admit Card to the Controller of Exam., Gujarat

Enroll./ Regi. No. : 202201902132

Seat No : 02006

Candidate's corrected : RATHOD MAMTABEN DINESHBHAI

Change in Subject :

Combination Code : 1-2700111

Other Correction :

If candidate's printed photograph on the admit card is not correct then cancel above photograph and fix new photograph here and sign in the below box.

## रेस ता युनिवासिक । इस्ति का सम्बद्धाः स्थापन

#### GUJARAT UNIVERSITY, AHMEDABAD

#### **Examination Hall Admit Card**









| Candidate Name                                                                                                                                                                                                                                                                                                                                                                  |                               |                                                                                                                                                        | Centre     |                                       | Medium               |
|----------------------------------------------------------------------------------------------------------------------------------------------------------------