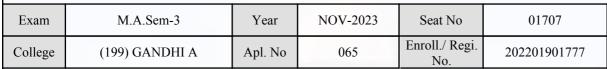

| Signature        | Sign & Stamp of Col                           | llege Principal      |

(For any change in above information, provide following details and send this entire Admit Card to the Controller of Exam., Gujarat

Enroll./ Regi. No. : 202201901729

Seat No : 01706

Candidate's corrected : CHAUDHARY NIKHIL VINUBHAI

Change in Subject

Combination Code : 1-0500220

Other Correction :

If candidate's printed photograph on the admit card is not correct then cancel above photograph and fix new photograph here and sign in the below box.

1179 Candidate Signature

## ्रात युग्वासिक्ष विकासिक्ष विकासिक्ष

#### GUJARAT UNIVERSITY, AHMEDABAD

#### **Examination Hall Admit Card**









|                                                                                    | Candidate Name                                                                                                                                                                                                                                                                                                                                                                  |                                                                                                                                                 | Centre                                                                 |                                                                               | Medium               |
|--------------