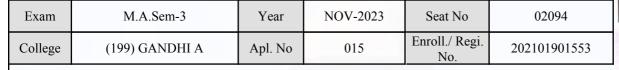

| Signature                                      | Sign & Stamp of Col                           | llege Principal      |

(For any change in above information, provide following details and send this entire Admit Card to the Controller of Exam., Gujarat

Enroll./ Regi. No. : 202101901542

Seat No : 02093

Candidate's corrected : PARGI SUREKHABEN RUMALBHAI

Change in Subject

Combination Code : 2-2320020

Other Correction :

If candidate's printed photograph on the admit card is not correct then cancel above photograph and fix new photograph here and sign in the below box.

# र्वात युनिवासिक्ष विकास स्थापना प्रतिकारिक्ष विकास समितिकार्थ

#### GUJARAT UNIVERSITY, AHMEDABAD

#### **Examination Hall Admit Card**

1553





S. J. Reeval

|                                                                                                                                                                                                                                                                                                                                                                                                                            | Candidate Name                |                                                                                                                                                                                                                       | Centre           |                                       | Medium               |
|------------------------------------