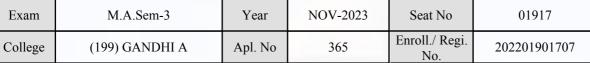

| Signature                                      | Sign & Stamp of Col                                                           | llege Principal      |

(For any change in above information, provide following details and send this entire Admit Card to the Controller of Exam., Gujarat

Enroll./ Regi. No. : 202201901694

Seat No : 01916

Candidate's corrected : RAVAL SUMITKUMAR KANUBHAI

Change in Subject :

Combination Code : 1-2511113

Other Correction :

If candidate's printed photograph on the admit card is not correct then cancel above photograph and fix new photograph here and sign in the below box.

### र्मात युग्वितिहरू इ.स. १९०० हैं इ.स. १९०० हैं इ.स. १९०० हैं

#### GUJARAT UNIVERSITY, AHMEDABAD

#### **Examination Hall Admit Card**







T.S. G.

| Candidate Name                                                                                                                                                                                                                                                                                                                                                                                                 |                               | Centre                                                                                                                                                                                                                                  |            | Centre                                | Medium               |  |
|--------------------------------------