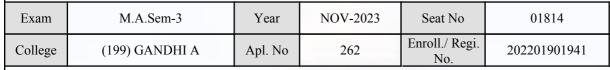

# **Examination Hall Admit Card**

1136

| Exam    | M.A.Sem-3      | Year    | NOV-2023 | Seat No               | 01646        |
|---------|----------------|---------|----------|-----------------------|--------------|
| College | (199) GANDHI A | Apl. No | 019      | Enroll./ Regi.<br>No. | 202201902080 |