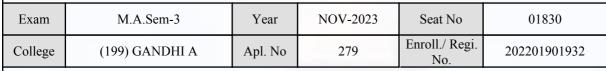

| Signature  | Sign & Stamp of Co                    | llege Principal      |

(For any change in above information, provide following details and send this entire Admit Card to the Controller of Exam., Gujarat

Enroll./ Regi. No. : 202201901938

Seat No : 01829

Candidate's corrected : CHAUDHARI JAY KANUBHAI

Change in Subject

Combination Code : 1-2320020

Other Correction :

If candidate's printed photograph on the admit card is not correct then cancel above photograph and fix new photograph here and sign in the below box.

#### जिस्तात युग्निमिन्न जिस्ता युग्निमिन जिस्ता युग्निमिन्न जिस्ता युग्निमिन जिस्ता युग्निमिन्न जिस्ता युग्निमिन्न जिस्ता युग्निमिन्न जिस्ता युग्निमिन्न जिस्ता य

#### GUJARAT UNIVERSITY, AHMEDABAD

#### **Examination Hall Admit Card**

1292





|                                                                                                                                                                                                                                                                                          | Candidate Name                                                                                     |               |                                                                                     | Centre                                           | Medium                         |
|-------------------------------------------------------------------------------------------------------------------------------------------------------------------------------------------------------------------------------