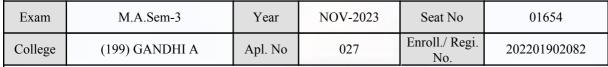

| 2151141410 | Sign & Stamp of Co.                              |                      |

(For any change in above information, provide following details and send this entire Admit Card to the Controller of Exam., Gujarat

Enroll./ Regi. No. : 202201902077

Seat No : 01653

Candidate's corrected : PRAJAPATI MEHUL PRAHLADBHAI

Change in Subject :

Combination Code : 1-0100310

Other Correction :

If candidate's printed photograph on the admit card is not correct then cancel above photograph and fix new photograph here and sign in the below box.

1143 Candidate Signature

# ्राचारा युग्निमितिका विकास स्थाप के प्राथमितिका स्थाप स्थाप के प्रायम स्थाप स्था

# GUJARAT UNIVERSITY, AHMEDABAD

# **Examination Hall Admit Card**







P. CT. Solamki

| Candidate Name                                                                                                                                                                                                     |                               | Centre                                                                                                                                                  |            | Medium                                |                      |
|--------------------------------------------------------------------------------------------------------------------------------------------------------------------------------------------------------------------|-------------------------------|---------------------------------------------------------