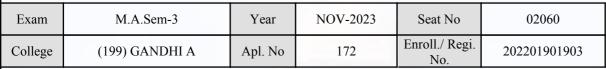

| Signature                                      | Sign & Stamp of Co.                                                           | nege Fillicipal      |  |

(For any change in above information, provide following details and send this entire Admit Card to the Controller of Exam., Gujarat

Enroll./ Regi. No. : 202201901919

Seat No : 02059

Candidate's corrected : THAKOR MITTALBEN ARVINDBHAI

Change in Subject

Combination Code : 1-3000210

Other Correction :

If candidate's printed photograph on the admit card is not correct then cancel above photograph and fix new photograph here and sign in the below box.

### ्रात युग्वासिक्ष विकासिक्ष विकासिक्ष

#### GUJARAT UNIVERSITY, AHMEDABAD

#### **Examination Hall Admit Card**







र्पनात थहा हितरमार

| Candidate Name                                                                                                                                                                                                                                                                                                                                                                  |                               |                         |                                                                    | Centre                                                                        | Medium               |
|-----------------------------------------------------------------------------------------------------------------------------------------------------------------------------