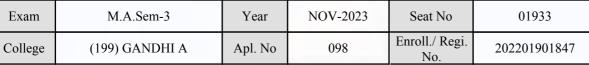

# **Examination Hall Admit Card**

| Exam    | M.A.Sem-3      | Year    | NOV-2023 | Seat No               | 01648        |
|---------|----------------|---------|----------|-----------------------|--------------|
| College | (199) GANDHI A | Apl. No | 021      | Enroll./ Regi.<br>No. | 202201902067 |