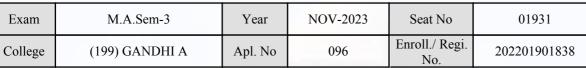

# **Examination Hall Admit Card**

1136

| Exam    | M.A.Sem-3      | Year    | NOV-2023 | Seat No               | 01646        |
|---------|----------------|---------|----------|-----------------------|--------------|
| College | (199) GANDHI A | Apl. No | 019      | Enroll./ Regi.<br>No. | 202201902080 |