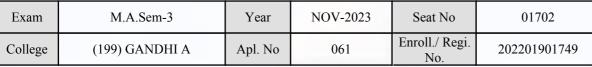

| Signature                                       | Sign & Stamp of Co.                                                           | llege Principal      |

(For any change in above information, provide following details and send this entire Admit Card to the Controller of Exam., Gujarat

Enroll./ Regi. No. : 202201901732

Seat No : 01701

Candidate's corrected : CHAUHAN MAULIN ANJANIKUMAR

Change in Subject

Combination Code : 1-0500220

Other Correction :

If candidate's printed photograph on the admit card is not correct then cancel above photograph and fix new photograph here and sign in the below box.

# र्वे प्रतिकार के प्रतिकार के

#### GUJARAT UNIVERSITY, AHMEDABAD

#### **Examination Hall Admit Card**







|                                                                                                                                                                                                                                                                                                                                                                                                                | Candidate Name                |                                                                                                                                                  |            | Centre                                           | Medium               |  |
|---------------------------------------------------------------------------------------------------------------------------