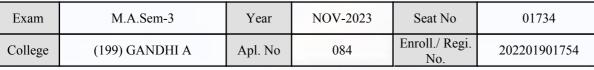

| Signature                                       | Sign & Stamp of Col                                                           | llege Principal      |

(For any change in above information, provide following details and send this entire Admit Card to the Controller of Exam., Gujarat

Enroll./ Regi. No. : 202201901782

Seat No : 01733

Candidate's corrected : SUKHADIYA SWATI DILIPBHAI

Change in Subject

Combination Code : 1-0500220

Other Correction :

If candidate's printed photograph on the admit card is not correct then cancel above photograph and fix new photograph here and sign in the below box.

## जिसात युग्निमाने जिसा युग्निमाने जिसा युग्निमाने

#### GUJARAT UNIVERSITY, AHMEDABAD

#### **Examination Hall Admit Card**







propeto

| Candidate Name                                                                                                                                                                                                                                                                                                                                                                  |                               |                                                                                                                                                        | Centre           |                                       | Medium               |
|---------------------------------------------------------------------------------------------------------------------------------------------------