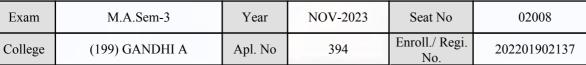

| Signature  | Sign & Stamp of Co.                   | llege Principal      |

(For any change in above information, provide following details and send this entire Admit Card to the Controller of Exam., Gujarat

Enroll./ Regi. No. : 202201902128

Seat No : 02007

Candidate's corrected : PATEL MIHIR VASANTKUMAR

Change in Subject

Combination Code : 1-2700111

Other Correction :

If candidate's printed photograph on the admit card is not correct then cancel above photograph and fix new photograph here and sign in the below box.

1469

Candidate Signature

# जिस्सात युनिवासिल्य

#### GUJARAT UNIVERSITY, AHMEDABAD

#### **Examination Hall Admit Card**







| Candidate Name                                                                                                                                                                                                                                                                                                                                                                                                 |                               |                                                                                                                                                 |                                                 | Centre                                           | Medium               |
|------------------------------------------------------------------------------------------