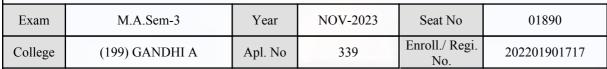

(For any change in above information, provide following details and send this entire Admit Card to the Controller of Exam., Gujarat

Enroll./ Regi. No. : 202201902067

Seat No : 01648

Candidate's corrected : AMARSINH GOVINDBHAI PARMAR