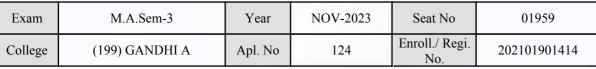

| Signature                                                        | Sign & Stamp of Col                              | llege Principal      |

(For any change in above information, provide following details and send this entire Admit Card to the Controller of Exam., Gujarat

Enroll./ Regi. No. : 202201901842

Seat No : 01958

Candidate's corrected : PATEL PRATHANABEN MUKESHBHAI

Change in Subject

Combination Code : 1-2600523

Other Correction :

If candidate's printed photograph on the admit card is not correct then cancel above photograph and fix new photograph here and sign in the below box.

#### ्रात युनिवातिक प्राप्त युनिवातिक युनि य

#### GUJARAT UNIVERSITY, AHMEDABAD

#### **Examination Hall Admit Card**

1421





P.J. Demor

| Candidate Name                                                                                                                                                                                                                                                                                                                         |                                                   |                                                                                                                                                  | Centre                                          |                                                                               | Medium               |
|----------------------------------------------------------------------------------------------------