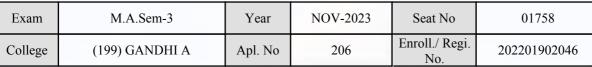

| Candidate                                                                                                                                       | Signature  | Sign & Stamp of Col                              | llege Principal      |

(For any change in above information, provide following details and send this entire Admit Card to the Controller of Exam., Gujarat

Enroll./ Regi. No. : 202201901999

Seat No : 01757

Candidate's corrected : CHAUDHARY JAYABEN DALJIBHAI

Change in Subject :

Combination Code : 1-1100010

Other Correction :

If candidate's printed photograph on the admit card is not correct then cancel above photograph and fix new photograph here and sign in the below box.

# ्रे कास के प्रति

#### GUJARAT UNIVERSITY, AHMEDABAD

#### **Examination Hall Admit Card**







Justed.

|                                                                                                                                                                                                                                                                                                                                                                                 | Candidate Name                 |                                                                                                                                                                       |            | Centre                                           | Medium               |
|------------------------------------------------------------------------------------------------------------------------------