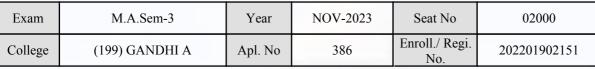

|                                        | Candidate                                                                 | Signature                                       | Sign & Stamp of Col                                                           | Hege Principal       |  |

(For any change in above information, provide following details and send this entire Admit Card to the Controller of Exam., Gujarat

Enroll./ Regi. No. : 202201902093

Seat No : 01999

Candidate's corrected : CHAUDHARY JAIMIN SURESHBHAI

Change in Subject

**Combination Code** : 1-2700111

Other Correction

If candidate's printed photograph on the admit card is not correct then cancel above photograph and fix new photograph here and sign in the below box.

#### **Examination Hall Admit Card**

1462





Janakor

| Candidate Name                                                                                                                                                                                                                                                                                                                                                                                                 |                                |                                                                                                                                                  | Centre     |                                                  |                      |  |
|-----------------------------------------------------------------------------------------------------------------