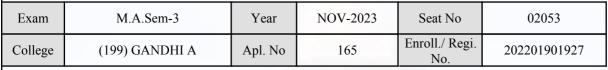

| Signature  | Sign & Stamp of Col                           | llege Principal      |  |

(For any change in above information, provide following details and send this entire Admit Card to the Controller of Exam., Gujarat

Enroll./ Regi. No. : 202201901916

Seat No : 02052

Candidate's corrected : SHARMA JALPABEN MUKESHBHAI

Change in Subject

Combination Code : 1-3000210

Other Correction :

If candidate's printed photograph on the admit card is not correct then cancel above photograph and fix new photograph here and sign in the below box.

# ्रात युग्वातिक्षेत्र प्राप्त युग्वातिक्षेत्र प्राप्त युग्वातिक्षेत्र

#### GUJARAT UNIVERSITY, AHMEDABAD

#### **Examination Hall Admit Card**









| Candidate Name                                                                                                                                                                                                                                                                         |                                        |                                                                           | Centre                                         |                                                                               | Medium               |  |
|----------------------------------------------------------------------------------------------------------------------------------------------------------------------------------------------------------------------------------------------