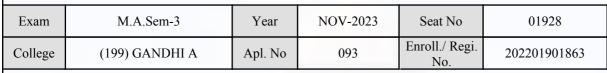

Water             | Candidate                                                                                                                                              | Signature  | Sign & Stamp of Col                   | llege Principal      |

(For any change in above information, provide following details and send this entire Admit Card to the Controller of Exam., Gujarat

Enroll./ Regi. No. : 202201901862

Seat No : 01927

Candidate's corrected : THAKOR ALPABEN JIVAJI

Change in Subject

Combination Code : 1-2600523

Other Correction :

If candidate's printed photograph on the admit card is not correct then cancel above photograph and fix new photograph here and sign in the below box.

# क्षात युनिवारिता

#### GUJARAT UNIVERSITY, AHMEDABAD

#### **Examination Hall Admit Card**







Alles

| Candidate Name                                                                       |                                                   |                                                                                                                                                                       |                   | Centre                                           | Medium               |  |
|--------------------------------------------------------------------------------------|---------------------------------------------------|-----------------------------------------------------------------------------------------------------------------------------------------------------------------------|-------------------|--------------------------------------------------|----