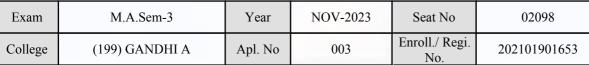

| Signature  | Sign & Stamp of Co                    | llege Principal      |

(For any change in above information, provide following details and send this entire Admit Card to the Controller of Exam., Gujarat

Enroll./ Regi. No. : 202101901658

Seat No : 02097

Candidate's corrected : CHAUHAN DHRUPATSINH KALUSINH

Change in Subject :

Combination Code : 2-2700111

Other Correction :

If candidate's printed photograph on the admit card is not correct then cancel above photograph and fix new photograph here and sign in the below box.

# जिसात युग्निमाने जिसा युग्निमाने जिसा युग्निमाने

#### GUJARAT UNIVERSITY, AHMEDABAD

#### **Examination Hall Admit Card**







|                                                                                                                                                                                                                                                                                                                                        | Candidate Name                    | Centre                                                                                                                                          |            | Medium                                           |                      |
|---------------------------------------------------------------------------------------------------------------------------------------------------------------------------------------------------