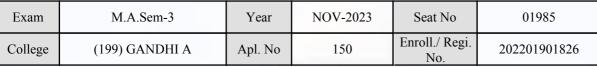

| Signature  | Sign & Stamp of Col                                                                         | llege Principal      |

(For any change in above information, provide following details and send this entire Admit Card to the Controller of Exam., Gujarat

Enroll./ Regi. No. : 202201901882

Seat No : 01984

Candidate's corrected : ZALA VIRENDRASINH GULABSINH

Change in Subject

Combination Code : 1-2600523

Other Correction :

If candidate's printed photograph on the admit card is not correct then cancel above photograph and fix new photograph here and sign in the below box.

# र्वात युनिवासिका क्रिक्ट क्रिक क्रिक्ट क्रिक्ट क्रिक क्रिक क्रिक्ट क्रिक क्रि

#### GUJARAT UNIVERSITY, AHMEDABAD

#### **Examination Hall Admit Card**







Tempers

|                                                                                                                                                                                                                                                                                                                                                                                                                | Candidate Name                |                                                                                                                                                                       | Centre     |                                                           | Medium               |
|---------------------------------------------------------------------------------------