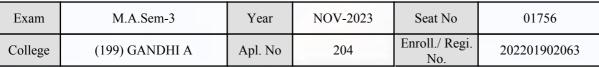

| Signature  | Sign & Stamp of Col                   | llege Principal      |

(For any change in above information, provide following details and send this entire Admit Card to the Controller of Exam., Gujarat

Enroll./ Regi. No. : 201301903317

Seat No : 01755

Candidate's corrected : JADAV JAGRUTIBEN KANTILAL

Change in Subject

**Combination Code** : 1-1100010

Other Correction

If candidate's printed photograph on the admit card is not correct then cancel above photograph and fix new photograph here and sign in the below box.

1217 Sign & Stamp of College Principal Candidate Signature

# TO STATE OF THE PARTY OF THE PA

#### GUJARAT UNIVERSITY, AHMEDABAD

#### **Examination Hall Admit Card**

1218





Jaimin. N.

|                                                                                                                                                                                                                                                                                                                                                                                 | Candidate Name                    |                                                                                                                                                        |            | Centre                                                | Medium               |
|----------------------------------------------------------------------------------------------------------------------------------