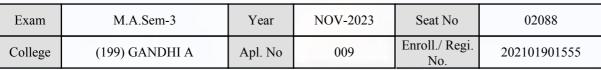

| Signature  | Sign & Stamp of Co.                           | Hege Principal       |  |

(For any change in above information, provide following details and send this entire Admit Card to the Controller of Exam., Gujarat

Enroll./ Regi. No. : 202101901544

Seat No : 02087

Candidate's corrected : PARMAR HARSHABEN NATVARBHAI

Change in Subject :

Combination Code : 2-2320020

Other Correction :

If candidate's printed photograph on the admit card is not correct then cancel above photograph and fix new photograph here and sign in the below box.

# र्वे प्रतिकारिका जो प्रतिकारिका जो प्रतिकारिका

#### GUJARAT UNIVERSITY, AHMEDABAD

#### **Examination Hall Admit Card**







Hert Heek

|                                                                                                                                                                                                                                                                                                                                                                                                                                             | Candidate Name                |                                                                                                                                                                       | Centre     |                                                           | Medium               |
|--------------------------------------------------------