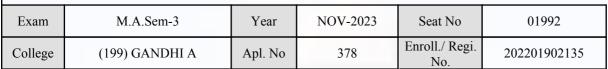

# **Examination Hall Admit Card**

| Exam    | M.A.Sem-3      | Year    | NOV-2023 | Seat No               | 01649        |
|---------|----------------|---------|----------|-----------------------|--------------|
| College | (199) GANDHI A | Apl. No | 022      | Enroll./ Regi.<br>No. | 202201902076 |