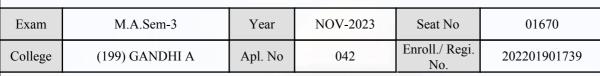

by Gujarat University shall be final in case of any discrepancies in Exam Date/Time and Subjects printed in this Admit Card |

(For any change in above information, provide following details and send this entire Admit Card to the Controller of Exam., Gujarat

Candidate Signature

Enroll./ Regi. No. : 202201901772

Seat No : 01669

Candidate's corrected : ROY CHANDNI JAYESHKUMAR

Change in Subject :

Combination Code : 1-0500220

Other Correction :

If candidate's printed photograph on the admit card is not correct then cancel above photograph and fix new photograph here and sign in the below box.

Sign & Stamp of College Principal

1156

1-0500220

Candidate Signature

# जिसात युग्निमाने जिसा युग्निमाने जिसा युग्निमाने

# GUJARAT UNIVERSITY, AHMEDABAD

# **Examination Hall Admit Card**







| Candidate Name  DANTANI CHETANKUMAR DINESHBHAI                                              |                                                                                                                               | Centre        |                                                                    | Centre                                                                      | Medium               |
|---------------------------------------------------------------------------------------------|-------------------------------------------------------------------------------------------------------------------------------|---------------|--------------------------------------------------------------------|-----------------------------------------------------------------------------|