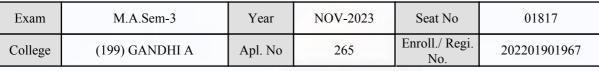

# **Examination Hall Admit Card**

| Exam    | M.A.Sem-3      | Year    | NOV-2023 | Seat No               | 01650        |
|---------|----------------|---------|----------|-----------------------|--------------|
| College | (199) GANDHI A | Apl. No | 023      | Enroll./ Regi.<br>No. | 202201902078 |