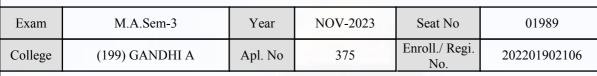

### **Examination Hall Admit Card**

| Exam    | M.A.Sem-3      | Year    | NOV-2023 | Seat No               | 01647        |
|---------|----------------|---------|----------|-----------------------|--------------|
| College | (199) GANDHI A | Apl. No | 020      | Enroll./ Regi.<br>No. | 202201902071 |