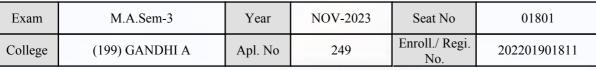

| ecious. Save Water                      | Candidate                                                                 | Signature         | Sign & Stamp of Co                               | llege Principal      |

(For any change in above information, provide following details and send this entire Admit Card to the Controller of Exam., Gujarat

Enroll./ Regi. No. : 202201902041

Seat No : 01800

Candidate's corrected : RATHOD VISHNUJI GOVINDJI

Change in Subject :

Combination Code : 1-1100010

Other Correction :

If candidate's printed photograph on the admit card is not correct then cancel above photograph and fix new photograph here and sign in the below box.

## जिसात युग्निमाने जिसा युग्निमाने जिसा युग्निमाने

## GUJARAT UNIVERSITY, AHMEDABAD

#### **Examination Hall Admit Card**







| Candidate Name                                                                                                                                                                                                                                                                         |                                        |                                                                                                                                           | Centre     |                                                  | Medium               |
|----------------------------------------------------------------------------------------------------------------------------------------------------------------------------------------------------------------------------------------------------