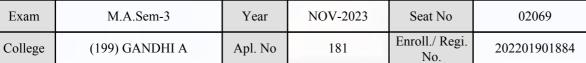

| date Signature Sign & Stamp of College Pri |                                       | llege Principal      |

(For any change in above information, provide following details and send this entire Admit Card to the Controller of Exam., Gujarat

Enroll./ Regi. No. : 202201901911

Seat No : 02068

Candidate's corrected : RAMI RAVINDRAKUMAR SATISHBHAI

Change in Subject :

Combination Code : 1-3000210

Other Correction :

If candidate's printed photograph on the admit card is not correct then cancel above photograph and fix new photograph here and sign in the below box.

# र्वात युनिवासिका क्रिक्ट क्रिक क्रिक्ट क्रिक्ट क्रिक क्रिक क्रिक्ट क्रिक क्रि

#### GUJARAT UNIVERSITY, AHMEDABAD

#### **Examination Hall Admit Card**

1531





| Candidate Name                                                                                                                                                                                                                                                                         |                                        |                                                                                                                                                 | Centre                                          |                                               | Medium               |
|------------------------------------------------------------------------------------------------------------------------------------------------------------------------------------------------------------