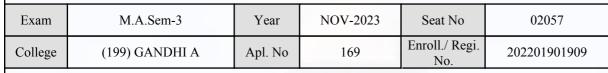

| Signature                                     | Sign & Stamp of Co                               | llege Principal      |  |

(For any change in above information, provide following details and send this entire Admit Card to the Controller of Exam., Gujarat

Enroll./ Regi. No. : 202201901921

Seat No : 02056

Candidate's corrected : TIRKEY LEKHA CIPRIYAN

Change in Subject

Combination Code : 1-3000210

Other Correction :

If candidate's printed photograph on the admit card is not correct then cancel above photograph and fix new photograph here and sign in the below box.

### ्रात युनिवासिक् रात युनिवासिक् रात युनिवासिक् रात युनिवासिक्

#### GUJARAT UNIVERSITY, AHMEDABAD

#### **Examination Hall Admit Card**







Molendou

| Candidate Name                                                                                                                                                                                                                                                                                                                         |                                                   |                                                                                                                                                 | Centre                                          |                                                                               | Medium               |  |
|----------------------------------------------------------------------------------------------------