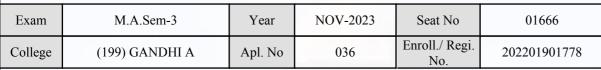

| Signature  | Sign & Stamp of Co                               | llege Principal      |

(For any change in above information, provide following details and send this entire Admit Card to the Controller of Exam., Gujarat

Enroll./ Regi. No. : 202201901789

Seat No : 01664

Candidate's corrected : VASAVA ASHISHKUMAR KANJIBHAI

Change in Subject

Combination Code : 1-0500220

Other Correction :

If candidate's printed photograph on the admit card is not correct then cancel above photograph and fix new photograph here and sign in the below box.

1152 Candidate Signature

# ्रात युग्निम्निल्ला विकास स्थापनित्र विकास स्थापनित्र स्यापनित्र स्थापनित्र स्थापनित्र

# GUJARAT UNIVERSITY, AHMEDABAD

# **Examination Hall Admit Card**







| Candidate Name                                                                                                                                                                                                                                                                                                                         |                                 | Centre                                                                                                                                                 |                    | Centre                                | Medium               |
|-------------------------------------------------------------------------------------------------------------------------------------------------------------------------------------------------