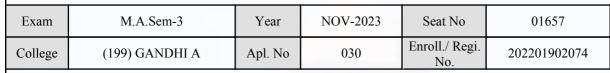

| Candidate                                               | Signature                                                          | Sign & Stamp of Co                                                            | llege Principal      |

(For any change in above information, provide following details and send this entire Admit Card to the Controller of Exam., Gujarat

Enroll./ Regi. No. : 202201902083

Seat No : 01656

Candidate's corrected : SUNILKUMAR RAJESHBHAI ZALA

Change in Subject

Combination Code : 1-0100310

Other Correction :

If candidate's printed photograph on the admit card is not correct then cancel above photograph and fix new photograph here and sign in the below box.

# GUJARAT UNIVERSITY, AHMEDABAD

# **Examination Hall Admit Card**

1147





| Candidate Name                                                                                                                                                                                                                                                                                                                                                                               |                               | Centre                  |                                                                                      | Centre                                                                                                                                 | Medium               |
|---------------------------------------------------------------------------------------------------------