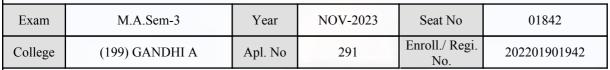

| Signature                                      | Sign & Stamp of Co.                           | nege Principal       |  |

(For any change in above information, provide following details and send this entire Admit Card to the Controller of Exam., Gujarat

Enroll./ Regi. No. : 202201901961

Seat No : 01841

Candidate's corrected : MALIVAD MINAXIBEN MANSUKHBHAI

Change in Subject

Combination Code : 1-2320020

Other Correction :

If candidate's printed photograph on the admit card is not correct then cancel above photograph and fix new photograph here and sign in the below box.

### जिसात युग्निमाने जिसा युग्निमाने जिसा युग्निमाने

#### GUJARAT UNIVERSITY, AHMEDABAD

#### **Examination Hall Admit Card**







c.m.6

| Candidate Name                                                                                                                              |                               |                                                                                                                                                | Centre                                        |                                                                               | Medium               |
|---------------------------------------------------------------------------------------------------------------------------------------------|-------------------------------|----------------------------------------------------------------------------------------------------------------------------------------------