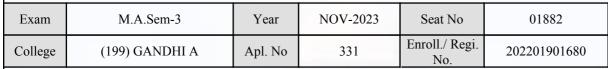

# **Examination Hall Admit Card**

| Exam    | M.A.Sem-3      | Year    | NOV-2023 | Seat No               | 01652        |
|---------|----------------|---------|----------|-----------------------|--------------|
| College | (199) GANDHI A | Apl. No | 025      | Enroll./ Regi.<br>No. | 202201902073 |