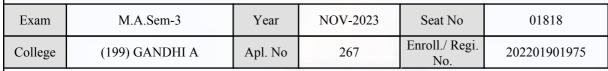

# **Examination Hall Admit Card**

| Exam    | M.A.Sem-3      | Year    | NOV-2023 | Seat No               | 01652        |
|---------|----------------|---------|----------|-----------------------|--------------|
| College | (199) GANDHI A | Apl. No | 025      | Enroll./ Regi.<br>No. | 202201902073 |