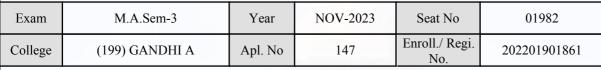

|                                                | llege Principal                                                                |                      |

(For any change in above information, provide following details and send this entire Admit Card to the Controller of Exam., Gujarat

Enroll./ Regi. No. : 202201901834

Seat No : 01981

Candidate's corrected : MANAT VARSHABEN LALSHANKAR

Change in Subject

Combination Code : 1-2600523

Other Correction :

If candidate's printed photograph on the admit card is not correct then cancel above photograph and fix new photograph here and sign in the below box.

## ्रात युग्वातिक्षेत्र प्राप्त युग्वातिक्षेत्र प्राप्त युग्वातिक्षेत्र

#### GUJARAT UNIVERSITY, AHMEDABAD

#### **Examination Hall Admit Card**

1444





| Candidate Name               |                               |                  |            | Medium                                |                      |  |  |
|------------------------------|-------------------------------|------------------|------------|---------------------------------------|----------------------|--|--|
| SOLANKI VIJAYKUMAR BHALABHAI |                               | (43) GANDHINAGAR |            | Guj                                   |                      |  |  |
|                              |                               |                  |            |                                       |                      |  |  |
| College /<br>Block No.       | Subjects                      | Exam. Date Time  |            | ID No. Printed on Bar<br>Code Stick