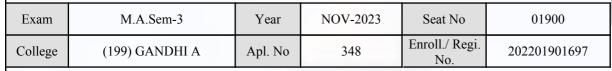

| Signature                                       | Sign & Stamp of Co                                                            | llege Principal      |

(For any change in above information, provide following details and send this entire Admit Card to the Controller of Exam., Gujarat

Enroll./ Regi. No. : 202201901703

Seat No : 01899

Candidate's corrected : SUTHAR MUKESHBHAI TARABHAI

Change in Subject

Combination Code : 1-2511113

Other Correction :

If candidate's printed photograph on the admit card is not correct then cancel above photograph and fix new photograph here and sign in the below box.

# र्वात युनिवासिक्ष विकास स्थापना प्रतिकारिक्ष विकास समितिकार्थ

#### GUJARAT UNIVERSITY, AHMEDABAD

#### **Examination Hall Admit Card**

1362





Sejal.

|                                                                                                                                                                                                                                                                                                                                        | Candidate Name                  |                                                                                                                                                  |                                                | Centre                                                                        | Medium               |  |
|------------------------------------------------------------------------------------------------------------------------