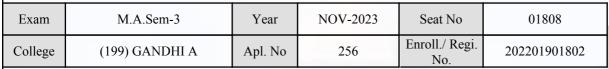

| Candidate Signature Sign & Stamp of Co          |                                                                               | llege Principal      |

(For any change in above information, provide following details and send this entire Admit Card to the Controller of Exam., Gujarat

Enroll./ Regi. No. : 202201901799

Seat No : 01807

Candidate's corrected : CHAUDHARY NIKHIL HARIBHAI

Change in Subject

Combination Code : 1-2100000

Other Correction :

If candidate's printed photograph on the admit card is not correct then cancel above photograph and fix new photograph here and sign in the below box.

## जिसात युग्निमाने जिसा युग्निमाने जिसा युग्निमाने

## GUJARAT UNIVERSITY, AHMEDABAD

#### **Examination Hall Admit Card**









| Candidate Name                                                                                                                                                                                                                                                                                           |                                               | Centre                                                                                                                                           |                                                | Medium                                           |                      |
|------------------------------------------------------------------------------------------------------------------------------------------------------------------------------