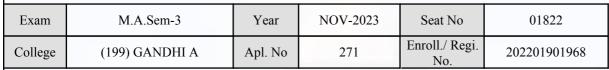

| Signature                                       | Sign & Stamp of Co.                           | Hege Principal       |

(For any change in above information, provide following details and send this entire Admit Card to the Controller of Exam., Gujarat

Enroll./ Regi. No. : 202101901540

Seat No : 01821

Candidate's corrected : NISARTA DURGESHBHAI SARTANBHAI

Change in Subject

Combination Code : 1-2320020

Other Correction :

If candidate's printed photograph on the admit card is not correct then cancel above photograph and fix new photograph here and sign in the below box.

# ्रात युग्वातिक विकास स्थापना स्थापन स्थापना स्थापन स्यापन स्थापन स्थापना स्थापना स्थापना स्थापना स्थापना स्थापना स्था

#### GUJARAT UNIVERSITY, AHMEDABAD

#### **Examination Hall Admit Card**







Palate

|                                                                                                                                                                                                                                                                                                                                                                                 | Candidate Name                |                                                                                                                                                        |            | Centre                                                | Medium               |
|------------------------------------------------------------------------------------------------------------------------------------------