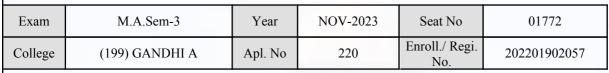

|            | llege Principal                                                                             |                      |

(For any change in above information, provide following details and send this entire Admit Card to the Controller of Exam., Gujarat

Enroll./ Regi. No. : 202201902015

Seat No : 01771

Candidate's corrected : PANDIT KRUSHITABEN ASHVINKUMAR

Change in Subject :

Combination Code : 1-1100010

Other Correction :

If candidate's printed photograph on the admit card is not correct then cancel above photograph and fix new photograph here and sign in the below box.

1233

Candidate Signature

### ्रे प्राप्त युग्निमाने प्राप्त युग्निमाने प्राप्त युग्निमाने प्राप्त युग्निमाने

#### GUJARAT UNIVERSITY, AHMEDABAD

#### **Examination Hall Admit Card**







| Candidate Name                                                                                                                                                                                                                                                                                                                         |                                                   |                                                                                                                                                  |            | Centre                                           | Medium               |
|----------------------------------------------------------------------------------------------------------------------------------------------------------------------------------