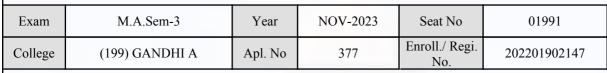

# **Examination Hall Admit Card**

| Exam    | M.A.Sem-3      | Year    | NOV-2023 | Seat No               | 01648        |
|---------|----------------|---------|----------|-----------------------|--------------|
| College | (199) GANDHI A | Apl. No | 021      | Enroll./ Regi.<br>No. | 202201902067 |