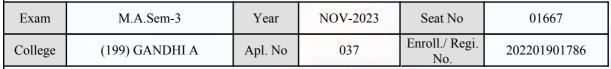

| Signature          | Sign & Stamp of Co                    | llege Principal      |

(For any change in above information, provide following details and send this entire Admit Card to the Controller of Exam., Gujarat

Enroll./ Regi. No. : 202201901778

Seat No : 01666

Candidate's corrected : SOLANKI BHAVESHKUMAR ARVINDBHAI

Change in Subject

Combination Code : 1-0500220

Other Correction :

If candidate's printed photograph on the admit card is not correct then cancel above photograph and fix new photograph here and sign in the below box.

1153 Candidate Signature

# रेड्डारात युनिवासिन्छ हेर्ने मुस्तिक स्थापन

# GUJARAT UNIVERSITY, AHMEDABAD

# **Examination Hall Admit Card**







B. B. Vagha

|                                                                                                                                                                                                                                                                                                                                                                                                                | Candidate Name                |                                                                                                                                                        |            | Centre                                | Medium               |
|----------------------------------------------------------------------------------------------------------------------