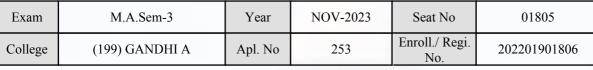

|                               | Candidate                                                                                                                                              | Signature  | Sign & Stamp of Col                   | llege Principal      |

(For any change in above information, provide following details and send this entire Admit Card to the Controller of Exam., Gujarat

Enroll./ Regi. No. : 202201901794

Seat No : 01804

Candidate's corrected : AHIRE JAYDEEP SUNILBHAI

Change in Subject :

Combination Code : 1-2100000

Other Correction :

If candidate's printed photograph on the admit card is not correct then cancel above photograph and fix new photograph here and sign in the below box.

## GUJARAT UNIVERSITY, AHMEDABAD

#### **Examination Hall Admit Card**









|                                                                                                                                                                                                                                                                                                                                                                                 | Candidate Name                |                                                                                                                      |                                                                  | Centre                                                                        | Medium               |
|----------------------------------------------------------------------------------------------------