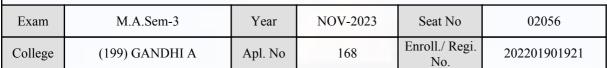

Candidate                                                                                                                                              | Signature  | Sign & Stamp of Co.                   | llege Principal      |  |

(For any change in above information, provide following details and send this entire Admit Card to the Controller of Exam., Gujarat

Enroll./ Regi. No. : 202201901908

Seat No : 02055

Candidate's corrected : PRAJAPATI KOMAL DASHARATHBHAI

Change in Subject

Combination Code : 1-3000210

Other Correction :

If candidate's printed photograph on the admit card is not correct then cancel above photograph and fix new photograph here and sign in the below box.

# ्रात युनिवासिक्ष विकासिक्ष

#### GUJARAT UNIVERSITY, AHMEDABAD

#### **Examination Hall Admit Card**







Lekha

|                                                                                                                                                                                                                                                                 | Candidate Name                         |                                                                                                                      |                                               | Centre                                           | Medium               |  |
|---------------------------------------------------------------------------------------------------------------------------------------------------------------------------------------------------------------------------------------------------