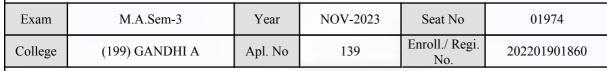

| Signature                                      | Sign & Stamp of Col                              | llege Principal      |  |

(For any change in above information, provide following details and send this entire Admit Card to the Controller of Exam., Gujarat

Enroll./ Regi. No. : 202201901836

Seat No : 01973

Candidate's corrected : NAYEE SRUSHTIBEN DINESHBHAI

Change in Subject

Combination Code : 1-2600523

Other Correction :

If candidate's printed photograph on the admit card is not correct then cancel above photograph and fix new photograph here and sign in the below box.

1435 Candidate Signature

Sign & Stamp of College Principal

# स्वारत युग्वितिहरू इ.स. स्वार्थिक स्वार्य स्वार्थिक स्वार्य स्वार्य

#### GUJARAT UNIVERSITY, AHMEDABAD

#### **Examination Hall Admit Card**







Gunilba

| Candidate Name                                                                                                                                                                                                                                                                                                                                                                                                                  |                               |                                                                                                                                                  | Centre     |                                                           | Medium               |
|-------------------------------------------------------------------------------------------