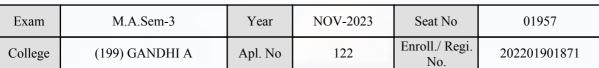

| Signature         | Sign & Stamp of Col                   | llege Principal      |  |

(For any change in above information, provide following details and send this entire Admit Card to the Controller of Exam., Gujarat

Enroll./ Regi. No. : 202201901870

Seat No : 01956

Candidate's corrected : THAKOR PINTUBHAI RATANBHAI

Change in Subject

Combination Code : 1-2600523

Other Correction :

If candidate's printed photograph on the admit card is not correct then cancel above photograph and fix new photograph here and sign in the below box.

1418 Candidate Signature

# TO STATE OF THE PARTY OF THE PA

#### GUJARAT UNIVERSITY, AHMEDABAD

#### **Examination Hall Admit Card**







SITH STIAL F.

| Candidate Name                                                                                                                                                                                                                                                                                                                                                                  |                               |                                                                                                                                                        | Centre     |                                       | Medium               |
|---------------------------------------------------------------------------------------------------------------------------------------------------