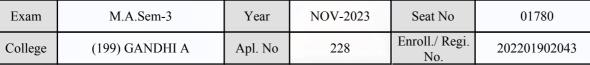

| idate Signature Sign & Stamp of C |                                                  | llege Principal      |  |

(For any change in above information, provide following details and send this entire Admit Card to the Controller of Exam., Gujarat

Enroll./ Regi. No. : 202201902050

Seat No : 01779

Candidate's corrected : TAPODHAN NIDHI MANUBHAI

Change in Subject

Combination Code : 1-1100010

Other Correction :

If candidate's printed photograph on the admit card is not correct then cancel above photograph and fix new photograph here and sign in the below box.

## ्रात युग्वातिक विकास स्थापना स्थापन स्थापना स्थापन स्यापन स्थापन स्थापना स्थापना स्थापना स्थापना स्थापना स्थापना स्था

#### GUJARAT UNIVERSITY, AHMEDABAD

#### **Examination Hall Admit Card**

1242





|                                                                                                                                                                                                                                                                                                                                                                                 | Candidate Name                |                                                                                                                                                        |            | Medium                                |                      |  |
|---------------------------------------------------------------------------------------------------------------------------------------------------------------