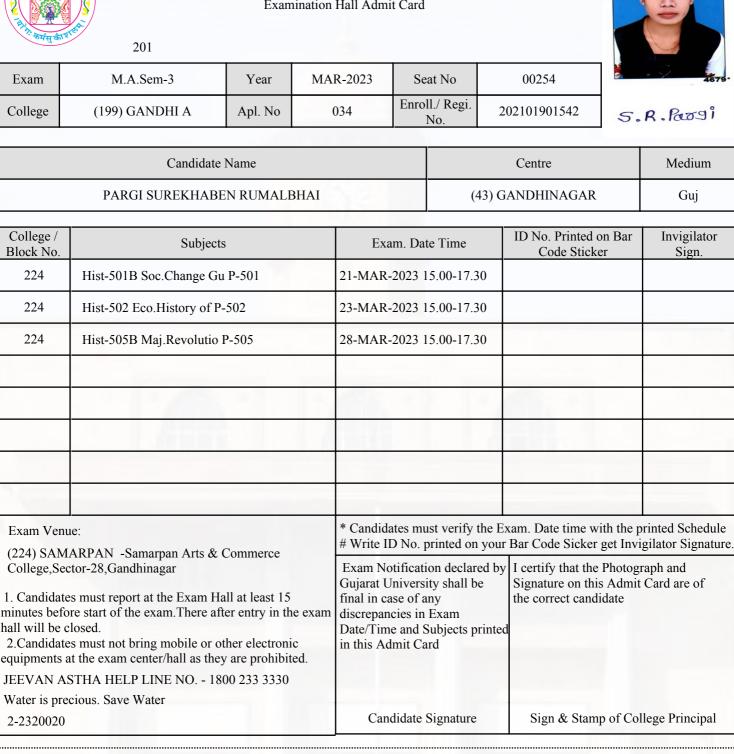

| Exam                                                                                        | M.A.Sem-3                                                                                   | Year M                                                                   | IAR-2023                             | ~~                                           | at No                | 00213                                |                 |                      |  |
|---------------------------------------------------------------------------------------------|---------------------------------------------------------------------------------------------|--------------------------------------------------------------------------|--------------------------------------|----------------------------------------------|----------------------|--------------------------------------|-----------------|----------------------|--|
| College                                                                                     | (199) GANDHI A                                                                              | Apl. No                                                                  | 049                                  | Enroll./ Regi. 202101901603<br>No.           |                      | 7. K.                                | T. K. Baja Pati |                      |  |
|                                                                                             | Candidate N                                                                                 | Vame                                                                     |                                      |                                              |                      | Centre                               |                 | Medium               |  |
|                                                                                             | PRAJAPATI TEJALBI                                                                           | EN KANUBHAI                                                              | 5                                    |                                              | (43                  | 3) GANDHINAG                         | AR              | Guj                  |  |
| College /<br>Block No.                                                                      | Subjects                                                                                    |                                                                          | Ex                                   | am. Dat                                      | e Time               | ID No. Prin<br>Code S                |                 | Invigilator<br>Sign. |  |
| 224                                                                                         | Psych-501-History of Ps P-:                                                                 | 501                                                                      | 21-MAR                               | 21-MAR-2023 15.00-17.30                      |                      |                                      |                 |                      |  |
| 224                                                                                         | Psych-502-Psychological P-                                                                  | -502                                                                     | 23-MAR                               | 23-MAR-2023 15.00-17.30                      |                      |                                      |                 |                      |  |
| 224                                                                                         | Psych-503-Positive Psyc P-                                                                  | 503                                                                      | 24-MAR                               | 24-MAR-2023 15.00-17.30                      |                      |                                      |                 |                      |  |
| 224                                                                                         | Psych-504-Statistical I P-50                                                                | )4                                                                       | 27-MAR                               | 27-MAR-2023 15.00-17.30                      |                      |                                      |                 |                      |  |
| 224                                                                                         | Psych-505EA-Clinical Ps P                                                                   | -505                                                                     | 28-MAR                               | 28-MAR-2023 15.00-17.30                      |                      |                                      |                 |                      |  |
| 224                                                                                         | Psych-506 Psychological P-                                                                  | -506                                                                     | 29-MAR                               | -2023 1                                      | 5.00-17.30           |                                      |                 |                      |  |
| Exam Ven                                                                                    |                                                                                             |                                                                          |                                      |                                              |                      | e Exam. Date tim<br>our Bar Code Sic |                 |                      |  |
| College,Se<br>. Candidat<br>inutes befo<br>all will be<br>2.Candidat<br>uipments<br>EEVAN A | es must not bring mobile or oth<br>at the exam center/hall as they<br>STHA HELP LINE NO 180 | l at least 15<br>r entry in the exa<br>ner electronic<br>are prohibited. | Gujarat U<br>final in c<br>discrepan | Universi<br>ase of a<br>ncies in<br>ne and S | Exam<br>Subjects pri | Signature or<br>the correct c        | n this Admit    |                      |  |
| vater is pre                                                                                | ecious. Save Water                                                                          |                                                                          | Car                                  | ndidate S                                    | Signature            | Sign & S                             | tamp of Col     | lege Principal       |  |

| Enroll./ Regi. No.    | : 202101901603                      | If candidate's printed                        |
|-----------------------|-------------------------------------|-----------------------------------------------|
| Seat No               | : 00213                             | photograph on the admit card is not correct   |
| Candidate's corrected | : PRAJAPATI TEJALBEN KANUBHAI       | then cancel above<br>photograph and fix new   |
| Change in Subject     | ·                                   | photograph here and<br>sign in the below box. |
| Combination Code      | : 1-1100010                         | Sign in the below box.                        |
| Other Correction      | :                                   |                                               |
|                       |                                     |                                               |
| 164                   | Candidate Signature Sign & Stamp of | College Principal                             |