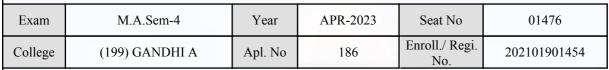

#### **Examination Hall Admit Card**

1036

| Exam    | M.A.Sem-4      | Year    | APR-2023 | Seat No               | 01374        |
|---------|----------------|---------|----------|-----------------------|--------------|
| College | (199) GANDHI A | Apl. No | 285      | Enroll./ Regi.<br>No. | 202101901635 |