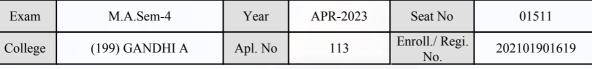

| Signature  | Sign & Stamp of Co                                                                             | llege Principal      |

(For any change in above information, provide following details and send this entire Admit Card to the Controller of Exam., Gujarat

Enroll./ Regi. No. : 202101901594

Seat No : 01510

Candidate's corrected : PARMAR JINALBEN JAYESHBHAI

Change in Subject

Combination Code : 1-1100021

Other Correction :

If candidate's printed photograph on the admit card is not correct then cancel above photograph and fix new photograph here and sign in the below box.

### ्रे प्राप्त युग्निमाने प्राप्त युग्निमाने प्राप्त युग्निमाने प्राप्त युग्निमाने

### GUJARAT UNIVERSITY, AHMEDABAD

### **Examination Hall Admit Card**







14.0.501Unki

| Candidate Name                                                                                                                                                                                                                                                                                                            |                                         | Centre                                                                                                                                                 |                   | Medium                                |                      |
|-----------------------------------------------------------------------------------------------------------------------------------------------------------------------------------------