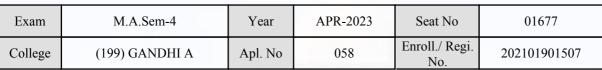

| Signature          | Sign & Stamp of Col                   | llege Principal      |

(For any change in above information, provide following details and send this entire Admit Card to the Controller of Exam., Gujarat

Enroll./ Regi. No. : 202101901504

Seat No : 01676

Candidate's corrected : RATHOD BHARATSINH DASHRATHSINH

Change in Subject :

Combination Code : 1-3000000

Other Correction :

If candidate's printed photograph on the admit card is not correct then cancel above photograph and fix new photograph here and sign in the below box.

## ्रे प्राप्त युग्निमाने प्राप्त युग्निमाने प्राप्त युग्निमाने प्राप्त युग्निमाने

### GUJARAT UNIVERSITY, AHMEDABAD

#### **Examination Hall Admit Card**







Bhama

| Candidate Name                                                                                                                                                                                                                                                                                                       |                                         |                                                                                                                  |                                                 | Centre                                        | Medium               |
|-----------------------------------------------------------------------------------------------------------------------------------------------------------------------------------------------------