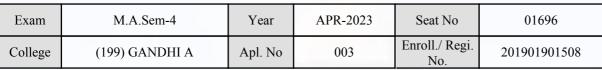

hat the Photog<br>Signature on this Admit<br>the correct candidate |                      |

(For any change in above information, provide following details and send this entire Admit Card to the Controller of Exam., Gujarat

Candidate Signature

Enroll./ Regi. No. : 202101901511

Seat No : 01695

Candidate's corrected : YADAV SITA RAM SOHAN LAL

Change in Subject

1-3000000

Combination Code : 1-3000000

Other Correction :

If candidate's printed photograph on the admit card is not correct then cancel above photograph and fix new photograph here and sign in the below box.

Sign & Stamp of College Principal

#### ्रात युनिवातिक प्राप्त युनिवातिक युनिवातिक प्राप्त युनिवातिक प्राप्त युनिवातिक प्राप्त युनिवातिक यु

## GUJARAT UNIVERSITY, AHMEDABAD

#### **Examination Hall Admit Card**

1331





S.P. 2919

| Candidate Name  ZALA SUNDARBEN PRABHATSINH                                                                                                                                                                                                                                                                                                                                                                                                                   |                               | Centre (43) GANDHINAGAR                                                                                                                         |                  | Centre                                                                                         | Medium               |
|------------------