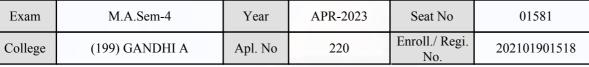

#### **Examination Hall Admit Card**

1028

| Exam    | M.A.Sem-4      | Year    | APR-2023 | Seat No               | 01366        |
|---------|----------------|---------|----------|-----------------------|--------------|
| College | (199) GANDHI A | Apl. No | 289      | Enroll./ Regi.<br>No. | 202101901641 |