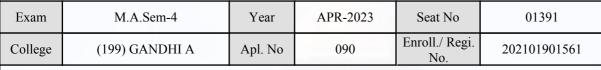

| Signature  | Sign & Stamp of Col                                            | llege Principal      |

(For any change in above information, provide following details and send this entire Admit Card to the Controller of Exam., Gujarat

Enroll./ Regi. No. : 202101901375

Seat No : 01390

Candidate's corrected : PATEL MANSI NANDUBHAI

Change in Subject

**Combination Code** : 1-0511030

Other Correction

If candidate's printed photograph on the admit card is not correct then cancel above photograph and fix new photograph here and sign in the below box.

# ्रे कमंस का शर्क

#### GUJARAT UNIVERSITY, AHMEDABAD

#### **Examination Hall Admit Card**







N.S. Charpot

|                                                                                                                                                                                                                                                                                                                                                                                                                                                              | Candidate Name                |                                                                                                 |            | Centre                                                | Medium               |
|--------------------------------------------------------------------------------------------------------------