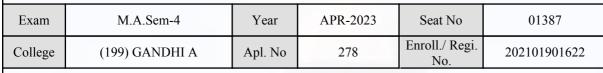

#### **Examination Hall Admit Card**

| Exam    | M.A.Sem-4      | Year    | APR-2023 | Seat No               | 01369        |
|---------|----------------|---------|----------|-----------------------|--------------|
| College | (199) GANDHI A | Apl. No | 121      | Enroll./ Regi.<br>No. | 202101901647 |