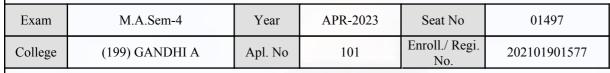

#### **Examination Hall Admit Card**

| Exam    | M.A.Sem-4      | Year    | APR-2023 | Seat No               | 01369        |
|---------|----------------|---------|----------|-----------------------|--------------|
| College | (199) GANDHI A | Apl. No | 121      | Enroll./ Regi.<br>No. | 202101901647 |