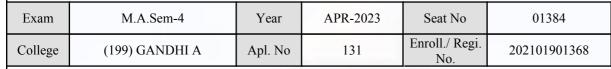

#### **Examination Hall Admit Card**

1028

| Exam    | M.A.Sem-4      | Year    | APR-2023 | Seat No               | 01366        |
|---------|----------------|---------|----------|-----------------------|--------------|
| College | (199) GANDHI A | Apl. No | 289      | Enroll./ Regi.<br>No. | 202101901641 |