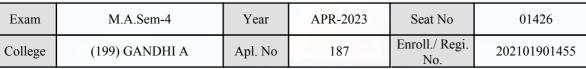

| Signature  | Sign & Stamp of Co.                                       | llege Principal      |  |

(For any change in above information, provide following details and send this entire Admit Card to the Controller of Exam., Gujarat

Enroll./ Regi. No. : 202101901416

Seat No : 01425

Candidate's corrected : GUDALIYA ANKITA MAHENDRABHAI

Change in Subject

Combination Code : 1-0601102

Other Correction :

If candidate's printed photograph on the admit card is not correct then cancel above photograph and fix new photograph here and sign in the below box.

#### र्वे प्राप्त युनिवारिक्ष विश्व युनिवारिक्ष यु

#### GUJARAT UNIVERSITY, AHMEDABAD

#### **Examination Hall Admit Card**







| Candidate Name                                                                                                                                                                                                                                                                                                                                                                                                                                               |                               |                                                                                                                                                 | Centre                                |                                       | Medium               |  |
|--------------------------------------------------------------