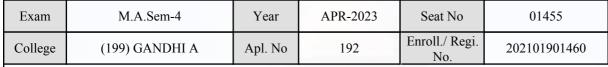

| Signature  | Sign & Stamp of Col                                   | llege Principal      |

(For any change in above information, provide following details and send this entire Admit Card to the Controller of Exam., Gujarat

Enroll./ Regi. No. : 202101901401

Seat No : 01454

Candidate's corrected : CHAUDHARI NIKHILKUMAR KANUBHAI

Change in Subject

Combination Code : 1-0601102

Other Correction :

If candidate's printed photograph on the admit card is not correct then cancel above photograph and fix new photograph here and sign in the below box.

### र्वात युनिवासिका क्रिक्ट्रा विकासिका क्रिक्ट्रा काम्स का प्राथित

### GUJARAT UNIVERSITY, AHMEDABAD

#### **Examination Hall Admit Card**

1090





Thakor Nisher D.

| Candidate Name