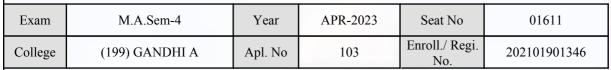

#### **Examination Hall Admit Card**

1030

| Exam    | M.A.Sem-4      | Year    | APR-2023 | Seat No               | 01368        |
|---------|----------------|---------|----------|-----------------------|--------------|
| College | (199) GANDHI A | Apl. No | 286      | Enroll./ Regi.<br>No. | 202101901638 |