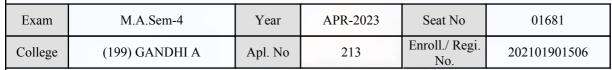

| Signature                                         | Sign & Stamp of College Principal     |                      |  |

(For any change in above information, provide following details and send this entire Admit Card to the Controller of Exam., Gujarat

Enroll./ Regi. No. : 202101901486

Seat No : 01680

Candidate's corrected : JOSHI GAYATRI BABULAL

Change in Subject

Combination Code : 1-3000000

Other Correction :

If candidate's printed photograph on the admit card is not correct then cancel above photograph and fix new photograph here and sign in the below box.

1315

Candidate Signature

Sign & Stamp of College Principal

#### ्रात युग्वातिक्र प्रात युग्वातिक्र युग्वातिक्र प्रात युग्वातिक्र

## GUJARAT UNIVERSITY, AHMEDABAD

#### **Examination Hall Admit Card**







HaJy

| Candidate Name                                                                                                                                                                                                                                                                                                                                                                                                                                               |                               |                                                                                                                                                                     | Centre           |                                                       | Medium               |
|--------------------------------------------