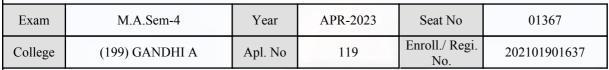

(For any change in above information, provide following details and send this entire Admit Card to the Controller of Exam., Gujarat

Enroll./ Regi. No. : 202101901637

Seat No : 01367

Candidate's corrected : MER ASMITABEN MAVJIBHAI