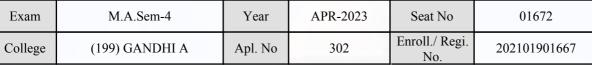

| Signature                                       | Sign & Stamp of Col                                   | llege Principal      |

(For any change in above information, provide following details and send this entire Admit Card to the Controller of Exam., Gujarat

Enroll./ Regi. No. : 202101901685

Seat No : 01671

Candidate's corrected : THAKOR SAHILJI PRAVINJI

Change in Subject

**Combination Code** : 1-2700212

Other Correction

If candidate's printed photograph on the admit card is not correct then cancel above photograph and fix new photograph here and

sign in the below box.

1306 Candidate Signature

Sign & Stamp of College Principal

### GUJARAT UNIVERSITY, AHMEDABAD

#### **Examination Hall Admit Card**







| Candidate Name                                                                    |                                                                                                                                                                                                                                                                                                                                                                      | Centre                                                                                                                                           |                                                                        | Medium                                                                        |                      |
|---------------------------