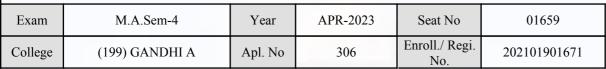

| Candidate                                                                | Signature                                       | Sign & Stamp of Col                                                           | Hege Principal       |  |

(For any change in above information, provide following details and send this entire Admit Card to the Controller of Exam., Gujarat

Enroll./ Regi. No. : 202101901686

Seat No : 01658

Candidate's corrected : VAGHELA KRUNALSINH PRADHYUMANSINH

Change in Subject

Combination Code : 1-2700212

Other Correction :

If candidate's printed photograph on the admit card is not correct then cancel above photograph and fix new photograph here and sign in the below box.

### GUJARAT UNIVERSITY, AHMEDABAD

#### **Examination Hall Admit Card**







Rosun

|                                                                                                                                                                                                                                                                                                          | Candidate Name                |                                                                                                                                                  |                   | Centre                                           | Medium               |  |
|-------------------------------------------------------------------------------------------------------------------------------------------------------------------------------------------------------------------