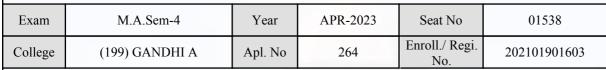

#### **Examination Hall Admit Card**

| Exam    | M.A.Sem-4      | Year    | APR-2023 | Seat No               | 01369        |
|---------|----------------|---------|----------|-----------------------|--------------|
| College | (199) GANDHI A | Apl. No | 121      | Enroll./ Regi.<br>No. | 202101901647 |