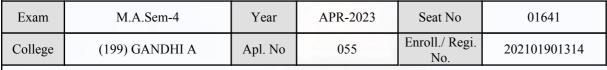

#### **Examination Hall Admit Card**

1028

| Exam    | M.A.Sem-4      | Year    | APR-2023 | Seat No               | 01366        |
|---------|----------------|---------|----------|-----------------------|--------------|
| College | (199) GANDHI A | Apl. No | 289      | Enroll./ Regi.<br>No. | 202101901641 |