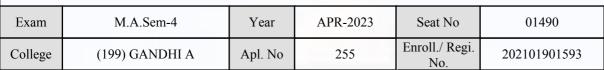

#### **Examination Hall Admit Card**

1036

| Exam    | M.A.Sem-4      | Year    | APR-2023 | Seat No               | 01374        |
|---------|----------------|---------|----------|-----------------------|--------------|
| College | (199) GANDHI A | Apl. No | 285      | Enroll./ Regi.<br>No. | 202101901635 |