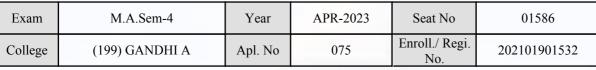

#### **Examination Hall Admit Card**

| Exam    | M.A.Sem-4      | Year    | APR-2023 | Seat No               | 01369        |
|---------|----------------|---------|----------|-----------------------|--------------|
| College | (199) GANDHI A | Apl. No | 121      | Enroll./ Regi.<br>No. | 202101901647 |