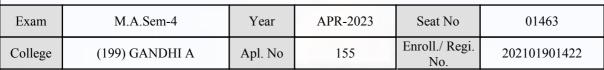

| Signature        | Sign & Stamp of Col                           | llege Principal      |  |

(For any change in above information, provide following details and send this entire Admit Card to the Controller of Exam., Gujarat

Enroll./ Regi. No. : 202101901409

Seat No : 01462

Candidate's corrected : CHAUHAN PRIYANKABEN VIKRAMSINH

Change in Subject :

Combination Code : 1-0601102

Other Correction :

If candidate's printed photograph on the admit card is not correct then cancel above photograph and fix new photograph here and sign in the below box.

#### ्रात युनिवातिक प्राप्त युनिवातिक युनि य

### GUJARAT UNIVERSITY, AHMEDABAD

#### **Examination Hall Admit Card**







PH. Leyva

|                                                                                                                                                                                                                                                                                                                                                                                                                       | Candidate Name                          |                                     | Centre                                                                                                                                           |                                               | Medium                       |  |  |
|--------------------------------------------------------------