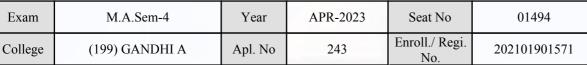

#### **Examination Hall Admit Card**

1028

| Exam    | M.A.Sem-4      | Year    | APR-2023 | Seat No               | 01366        |
|---------|----------------|---------|----------|-----------------------|--------------|
| College | (199) GANDHI A | Apl. No | 289      | Enroll./ Regi.<br>No. | 202101901641 |