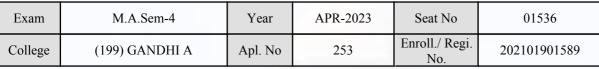

#### **Examination Hall Admit Card**

1030

| Exam    | M.A.Sem-4      | Year    | APR-2023 | Seat No               | 01368        |
|---------|----------------|---------|----------|-----------------------|--------------|
| College | (199) GANDHI A | Apl. No | 286      | Enroll./ Regi.<br>No. | 202101901638 |