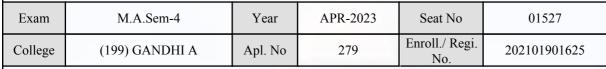

aph and Gujarat University shall be final in case of any discrepancies in Exam Date/Time and Subjects printed in this Admit Card

Candidate Signature

Signature on this Admit Card are of the correct candidate

Sign & Stamp of College Principal

(For any change in above information, provide following details and send this entire Admit Card to the Controller of Exam., Gujarat

Enroll./ Regi. No. : 202101901584

Seat No. : 01526

Candidate's corrected : NAYAK RIYABEN KIRITBHAI

Change in Subject

**Combination Code** : 1-1100021

Other Correction

If candidate's printed photograph on the admit card is not correct then cancel above photograph and fix new photograph here and sign in the below box.

## The state of the s

### GUJARAT UNIVERSITY, AHMEDABAD

### **Examination Hall Admit Card**







R. 3 theres

|                                                                                                                                                                                                                                                                 | Candidate Name                          |                                                                                                                                           |                                               | Centre                                        | Medium               |
|-----------------------------------------------------------------------------------------------------------------------------------------------------------------------------------------------------------------------------