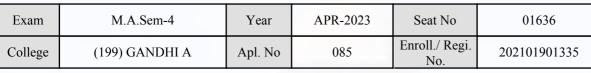

#### **Examination Hall Admit Card**

| Exam    | M.A.Sem-4      | Year    | APR-2023 | Seat No               | 01369        |
|---------|----------------|---------|----------|-----------------------|--------------|
| College | (199) GANDHI A | Apl. No | 121      | Enroll./ Regi.<br>No. | 202101901647 |