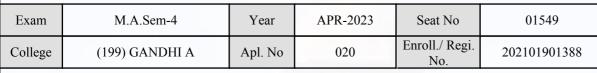

| Signature                                       | Sign & Stamp of Con                                                   | nege rinicipal       |  |

(For any change in above information, provide following details and send this entire Admit Card to the Controller of Exam., Gujarat

Enroll./ Regi. No. : 202101901389

Seat No : 01548

Candidate's corrected : CHAUDHARY NEETABEN NARSINHBHAI

Change in Subject :

Combination Code : 1-2100003

Other Correction :

If candidate's printed photograph on the admit card is not correct then cancel above photograph and fix new photograph here and sign in the below box.

# ्रे कमंस का शर्क

#### GUJARAT UNIVERSITY, AHMEDABAD

#### **Examination Hall Admit Card**







Rgget

|                                                                                                                                                                                                                                               | Candidate Name               | Centre                                                                               |                                                                   | Medium                                           |                               |
|-----------------------------------------------------------------------------------------------------------------------------------------------------------------------------------------------------------------------------------------------|------------------------------|------