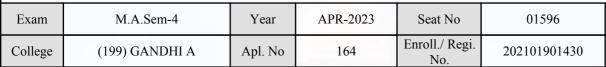

| Sign & Stamp of College Principa                                                              |                      |  |

(For any change in above information, provide following details and send this entire Admit Card to the Controller of Exam., Gujarat

Enroll./ Regi. No. : 202101901341

Seat No : 01595

Candidate's corrected : SOLANKI DHARTIBEN YASHVANTBHAI

Change in Subject

Combination Code : 1-2500001

Other Correction :

If candidate's printed photograph on the admit card is not correct then cancel above photograph and fix new photograph here and sign in the below box.

1230

Candidate Signature

#### स्थात युनिवारितः (स्र) स्थानकारितः (स्र) स्थानकारितः

#### GUJARAT UNIVERSITY, AHMEDABAD

#### **Examination Hall Admit Card**







D.H. Poitel

| Candidate Name                                                                                                                                                                                                                                                                                                                                                                                                        |                               | Centre                                                                                                                                           |            | Medium                                           |                      |
|----------------------------------------------------------------------------------------------------------