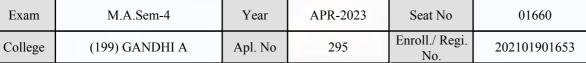

|                   |                                                  |                      |  |

(For any change in above information, provide following details and send this entire Admit Card to the Controller of Exam., Gujarat

Enroll./ Regi. No. : 202101901671

Seat No : 01659

Candidate's corrected : MUCHHADIYA KUSUMBEN PREMJIBHAI

Change in Subject :

Combination Code : 1-2700212

Other Correction :

If candidate's printed photograph on the admit card is not correct then cancel above photograph and fix new photograph here and sign in the below box.

## र्वात युनिवासिका क्रिक्ट क्रिक क्रिक्ट क्रिक्ट क्रिक क्रिक क्रिक्ट क्रिक क्रि

### GUJARAT UNIVERSITY, AHMEDABAD

#### **Examination Hall Admit Card**







|                                                                                                                                                                                                                                                                                                                                                                                                                       | Candidate Name                |                                                                                                                                                        | Centre      |                                       | Medium               |
|---------------------------------------------------------------------------------------------------------------------------