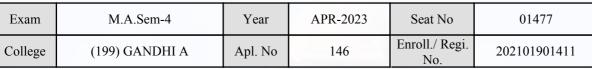

#### **Examination Hall Admit Card**

1036

| Exam    | M.A.Sem-4      | Year    | APR-2023 | Seat No               | 01374        |
|---------|----------------|---------|----------|-----------------------|--------------|
| College | (199) GANDHI A | Apl. No | 285      | Enroll./ Regi.<br>No. | 202101901635 |