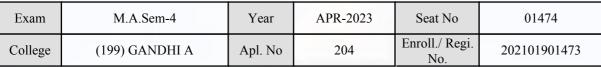

#### **Examination Hall Admit Card**

1036

| Exam    | M.A.Sem-4      | Year    | APR-2023 | Seat No               | 01374        |
|---------|----------------|---------|----------|-----------------------|--------------|
| College | (199) GANDHI A | Apl. No | 285      | Enroll./ Regi.<br>No. | 202101901635 |