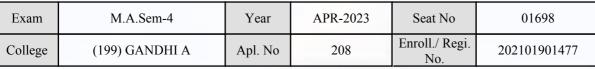

n case of any the correct candidate discrepancies in Exam Date/Time and Subjects printed in this Admit Card

Candidate Signature

Sign & Stamp of College Principal

(For any change in above information, provide following details and send this entire Admit Card to the Controller of Exam., Gujarat

Enroll./ Regi. No. : 202101901499

Seat No. : 01697

Candidate's corrected : PATEL UNNATIBEN JAGDISHBHAI

Change in Subject

**Combination Code** : 1-3000000

Other Correction

If candidate's printed photograph on the admit card is not correct then cancel above photograph and fix new photograph here and sign in the below box.

1332 Candidate Signature

## र्वात युनिवातिका विकास स्थापना प्रतिकारिका विकास स्थापना प्रतिकारिका

## GUJARAT UNIVERSITY, AHMEDABAD

#### **Examination Hall Admit Card**







को . (प्रकेश-क)

|                                                                                                                                                                                                                                                                                                                                                                                                                       | Candidate Name                |                                                                                                                                                        | Centre     |                                                          | Medium               |
|----------------------------------------------------------------------------------------