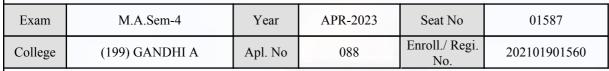

#### **Examination Hall Admit Card**

| Exam    | M.A.Sem-4      | Year    | APR-2023 | Seat No               | 01370        |
|---------|----------------|---------|----------|-----------------------|--------------|
| College | (199) GANDHI A | Apl. No | 290      | Enroll./ Regi.<br>No. | 202101901645 |