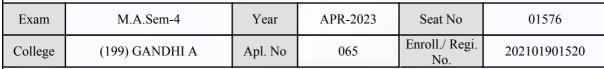

shall be final in case of any discrepancies in Exam Date/Time and Subjects printed in this Admit Card

the correct candidate

Candidate Signature

Sign & Stamp of College Principal

(For any change in above information, provide following details and send this entire Admit Card to the Controller of Exam., Gujarat

Enroll./ Regi. No. : 202101901545

Seat No. : 01575

Candidate's corrected : PARMAR NIKITABAHEN NARANBHAI

Change in Subject

**Combination Code** : 1-2301001

Other Correction

If candidate's printed photograph on the admit card is not correct then cancel above photograph and fix new photograph here and sign in the below box.

### र्वात युनिवातिका विकास स्थापना प्रतिकारिका विकास स्थापना प्रतिकारिका

#### GUJARAT UNIVERSITY, AHMEDABAD

#### **Examination Hall Admit Card**

1211





| Candidate Name                                                                                                                                                                                                                                                                                                            |                                         |                                                                                                                     | Centre                                         |                                                                               | Medium               |  |
|------------------------------------------------------------------------------------------------------------------------------------------------------------------