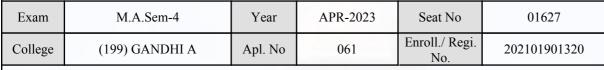

(For any change in above information, provide following details and send this entire Admit Card to the Controller of Exam., Gujarat

Enroll./ Regi. No. : 202101901637

Seat No : 01367

Candidate's corrected : MER ASMITABEN MAVJIBHAI