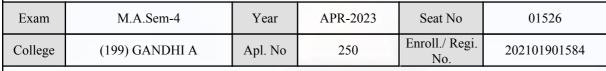

|                               | Candidate                                                                                                                                       | Signature  | Sign & Stamp of Co                            | llege Principal      |

(For any change in above information, provide following details and send this entire Admit Card to the Controller of Exam., Gujarat

Enroll./ Regi. No. : 202101901595

Seat No : 01525

Candidate's corrected : PARMAR RIDDHIBEN KALABHAI

Change in Subject :

Combination Code : 1-1100021

Other Correction :

If candidate's printed photograph on the admit card is not correct then cancel above photograph and fix new photograph here and sign in the below box.

### GUJARAT UNIVERSITY, AHMEDABAD

### **Examination Hall Admit Card**







| Candidate Name          | Centre           | Medium |
|-------------------------|------------------|--------|
| NAYAK RIYABEN KIRITBHAI | (43) GANDHINAGAR | Guj    |

| College /<br>Block No.                                       | Subjects                      | Exam. Date Time                                                                                                                                  | ID No. Printed on Bar<br>Code Sticker | Invigilator<br>Sign. |  |
|--------------------------------------------------------------|-------------------------------|--------------------------------------------------------------------------------------------------------------------------------------------------|---------------------------------------|----------------------|--|
| 199