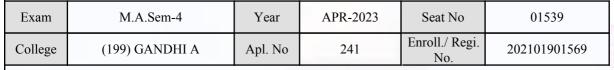

| Signature        | Sign & Stamp of Co.                   | llege Principal      |  |

(For any change in above information, provide following details and send this entire Admit Card to the Controller of Exam., Gujarat

Enroll./ Regi. No. : 202101901603

Seat No : 01538

Candidate's corrected : PRAJAPATI TEJALBEN KANUBHAI

Change in Subject

Combination Code : 1-1100021

Other Correction :

If candidate's printed photograph on the admit card is not correct then cancel above photograph and fix new photograph here and sign in the below box.

1173

Candidate Signature

## ्रात युग्वासिक्ष विकासिक्ष विकासिक्ष

#### GUJARAT UNIVERSITY, AHMEDABAD

#### **Examination Hall Admit Card**







Application

|                                                                                                                                                                                                                                                                                                                           | Candidate Name                               | Centre                                                                                                                                                               |            | Medium                                        |                      |
|----------------------------------------------------------------------------------------------------------------------------------------------------------------------