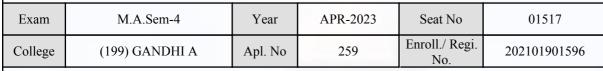

ater             | Candidate                                                                                                                                              | Signature  | Sign & Stamp of Co                    | llege Principal      |

(For any change in above information, provide following details and send this entire Admit Card to the Controller of Exam., Gujarat

Enroll./ Regi. No. : 202101901610

Seat No : 01516

Candidate's corrected : RAVAL PARULBEN DEVABHAI

Change in Subject

Combination Code : 1-1100021

Other Correction :

If candidate's printed photograph on the admit card is not correct then cancel above photograph and fix new photograph here and sign in the below box.

# A STATE OF THE STA

### GUJARAT UNIVERSITY, AHMEDABAD

### **Examination Hall Admit Card**









|                                                                                                                                                                                                                                                                                                                           | Candidate Name                |                                                                                                                                                        |            | Centre                                | Medium               |
|----------------------------------------------------------------------------------------------------------------------------------------------------------------------------------------------------------------------