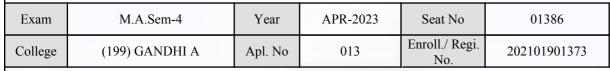

#### **Examination Hall Admit Card**

1030

| Exam    | M.A.Sem-4      | Year    | APR-2023 | Seat No               | 01368        |
|---------|----------------|---------|----------|-----------------------|--------------|
| College | (199) GANDHI A | Apl. No | 286      | Enroll./ Regi.<br>No. | 202101901638 |