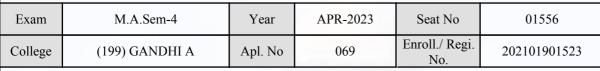

#### **Examination Hall Admit Card**

1034

| Exam    | M.A.Sem-4      | Year    | APR-2023 | Seat No               | 01372        |
|---------|----------------|---------|----------|-----------------------|--------------|
| College | (199) GANDHI A | Apl. No | 291      | Enroll./ Regi.<br>No. | 202101901646 |