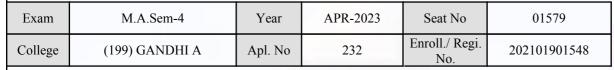

| Candidate                                                                                                                                        | Signature            | Sign & Stamp of Co                            | liege Principal      |

(For any change in above information, provide following details and send this entire Admit Card to the Controller of Exam., Gujarat

Enroll./ Regi. No. : 202101901517

Seat No : 01578

Candidate's corrected : CHAMAR PRAVIN BHAI KARSHANBHAI BHAI

Change in Subject :

Combination Code : 1-2301001

Other Correction :

If candidate's printed photograph on the admit card is not correct then cancel above photograph and fix new photograph here and sign in the below box.

#### GUJARAT UNIVERSITY, AHMEDABAD

#### **Examination Hall Admit Card**







|                        | Candidate Name                |               |            | Centre                                | Medium               |
|------------------------|-------------------------------|---------------|------------|---------------------------------------|----------------------|
|                        | PATEL PRIYA BALVANTBHAI       |               | (43) (     | GANDHINAGAR                           | Guj                  |
| College /<br>Block No. | Subjects                      | Exam. Da      | te Time    | ID No. Printed on Bar<br>Code Sticker | Invigilator<br>Sign. |
| 199                    | Hist-507 Research Metho P-507 | 18-APR-2023 1 | 1.30-14.00 |                                       |                      |
| 199                    | Hist-508 Envir