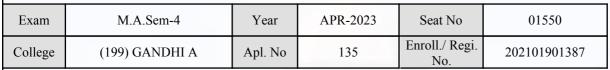

#### **Examination Hall Admit Card**

1028

| Exam    | M.A.Sem-4      | Year    | APR-2023 | Seat No               | 01366        |
|---------|----------------|---------|----------|-----------------------|--------------|
| College | (199) GANDHI A | Apl. No | 289      | Enroll./ Regi.<br>No. | 202101901641 |