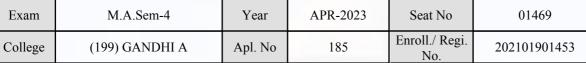

(For any change in above information, provide following details and send this entire Admit Card to the Controller of Exam., Gujarat

Enroll./ Regi. No. : 202101901637

Seat No : 01367

Candidate's corrected : MER ASMITABEN MAVJIBHAI