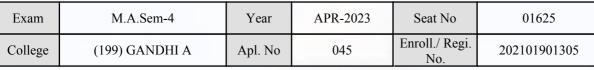

#### **Examination Hall Admit Card**

1028

| Exam    | M.A.Sem-4      | Year    | APR-2023 | Seat No               | 01366        |
|---------|----------------|---------|----------|-----------------------|--------------|
| College | (199) GANDHI A | Apl. No | 289      | Enroll./ Regi.<br>No. | 202101901641 |