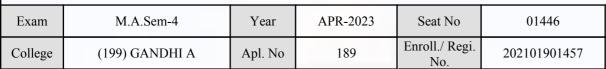

#### **Examination Hall Admit Card**

1036

| Exam    | M.A.Sem-4      | Year    | APR-2023 | Seat No               | 01374        |
|---------|----------------|---------|----------|-----------------------|--------------|
| College | (199) GANDHI A | Apl. No | 285      | Enroll./ Regi.<br>No. | 202101901635 |