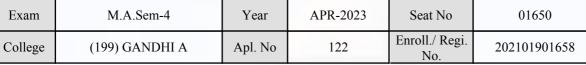

#### **Examination Hall Admit Card**

| Exam    | M.A.Sem-4      | Year    | APR-2023 | Seat No               | 01370        |
|---------|----------------|---------|----------|-----------------------|--------------|
| College | (199) GANDHI A | Apl. No | 290      | Enroll./ Regi.<br>No. | 202101901645 |