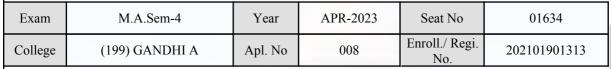

#### **Examination Hall Admit Card**

1030

| Exam    | M.A.Sem-4      | Year    | APR-2023 | Seat No               | 01368        |
|---------|----------------|---------|----------|-----------------------|--------------|
| College | (199) GANDHI A | Apl. No | 286      | Enroll./ Regi.<br>No. | 202101901638 |