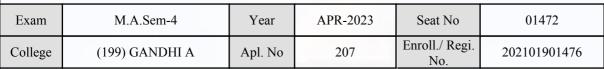

#### **Examination Hall Admit Card**

| Exam    | M.A.Sem-4      | Year    | APR-2023 | Seat No               | 01370        |
|---------|----------------|---------|----------|-----------------------|--------------|
| College | (199) GANDHI A | Apl. No | 290      | Enroll./ Regi.<br>No. | 202101901645 |