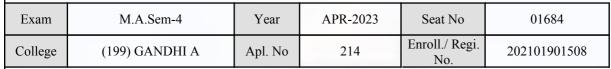

| Signature  | Sign & Stamp of Col                   | llege Principal      |

(For any change in above information, provide following details and send this entire Admit Card to the Controller of Exam., Gujarat

Enroll./ Regi. No. : 202101901483

Seat No : 01683

Candidate's corrected : CHAUHAN HINABEN UMEDJI

Change in Subject

Combination Code : 1-3000000

Other Correction :

If candidate's printed photograph on the admit card is not correct then cancel above photograph and fix new photograph here and sign in the below box.

1318 Candidate Signature

# ्रात युग्वासिक्ष विकासिक्ष

## GUJARAT UNIVERSITY, AHMEDABAD

#### **Examination Hall Admit Card**







Hardis

| Candidate Name                                                                                                                                                                                                                                                                                                                                                                                                        |                               |                                                      | Centre     |                                                           | Medium               |
|--------------------------------------------------------------------------------------------------------------------------------------------------------------------------------------------------