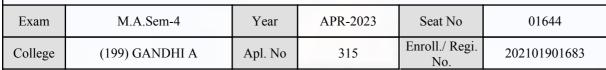

#### **Examination Hall Admit Card**

1034

| Exam    | M.A.Sem-4      | Year    | APR-2023 | Seat No               | 01372        |
|---------|----------------|---------|----------|-----------------------|--------------|
| College | (199) GANDHI A | Apl. No | 291      | Enroll./ Regi.<br>No. | 202101901646 |