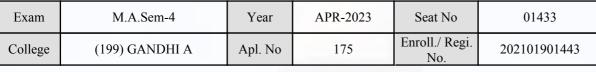

#### **Examination Hall Admit Card**

1034

| Exam    | M.A.Sem-4      | Year    | APR-2023 | Seat No               | 01372        |
|---------|----------------|---------|----------|-----------------------|--------------|
| College | (199) GANDHI A | Apl. No | 291      | Enroll./ Regi.<br>No. | 202101901646 |