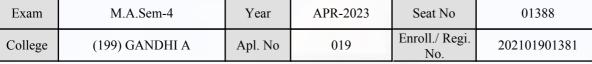

#### **Examination Hall Admit Card**

| Exam    | M.A.Sem-4      | Year    | APR-2023 | Seat No               | 01370        |
|---------|----------------|---------|----------|-----------------------|--------------|
| College | (199) GANDHI A | Apl. No | 290      | Enroll./ Regi.<br>No. | 202101901645 |