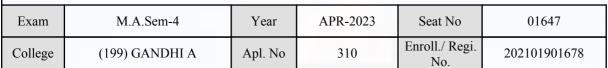

#### **Examination Hall Admit Card**

| Exam    | M.A.Sem-4      | Year    | APR-2023 | Seat No               | 01369        |
|---------|----------------|---------|----------|-----------------------|--------------|
| College | (199) GANDHI A | Apl. No | 121      | Enroll./ Regi.<br>No. | 202101901647 |