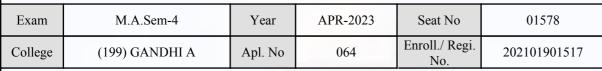

| Signature  | Sign & Stamp of Co.                              | llege Principal      |

(For any change in above information, provide following details and send this entire Admit Card to the Controller of Exam., Gujarat

Enroll./ Regi. No. : 202101901533

Seat No : 01577

Candidate's corrected : GOHIL PRAKRUTI KHUSHALBHAI

Change in Subject :

Combination Code : 1-2301001

Other Correction :

If candidate's printed photograph on the admit card is not correct then cancel above photograph and fix new photograph here and sign in the below box.

1212

Candidate Signature

# The state of the s

#### GUJARAT UNIVERSITY, AHMEDABAD

#### **Examination Hall Admit Card**







| Candidate Name                                                                                                                                                                                                                                                                                                                                                                                                        |                                   |                                                                                                                                                  |                      | Medium                                        |                      |
|------------------------------------------------------------------------------------------------------------