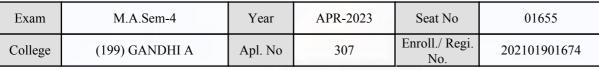

| Signature                                       | Sign & Stamp of Co                                                            | llege Principal      |

(For any change in above information, provide following details and send this entire Admit Card to the Controller of Exam., Gujarat

Enroll./ Regi. No. : 202101901677

Seat No : 01654

Candidate's corrected : PATEL HELIBEN RAJENDRABHAI

Change in Subject :

Combination Code : 1-2700212

Other Correction :

If candidate's printed photograph on the admit card is not correct then cancel above photograph and fix new photograph here and sign in the below box.

## ्रे प्राप्त युग्निमाने प्राप्त युग्निमाने प्राप्त युग्निमाने प्राप्त युग्निमाने

### GUJARAT UNIVERSITY, AHMEDABAD

#### **Examination Hall Admit Card**

1290





|                                                                                                                                                                                                                                                                                                                                         | Candidate Name                  |                                                                                                                                                        |                  | Centre                                | Medium               |
|--------------------------------------------------------------------------------------------------------------------------------------------------------------------------------------------------