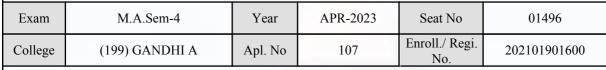

#### **Examination Hall Admit Card**

1030

| Exam    | M.A.Sem-4      | Year    | APR-2023 | Seat No               | 01368        |
|---------|----------------|---------|----------|-----------------------|--------------|
| College | (199) GANDHI A | Apl. No | 286      | Enroll./ Regi.<br>No. | 202101901638 |