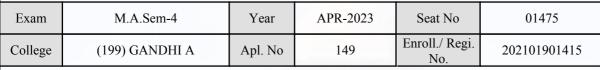

#### **Examination Hall Admit Card**

1036

| Exam    | M.A.Sem-4      | Year    | APR-2023 | Seat No               | 01374        |
|---------|----------------|---------|----------|-----------------------|--------------|
| College | (199) GANDHI A | Apl. No | 285      | Enroll./ Regi.<br>No. | 202101901635 |