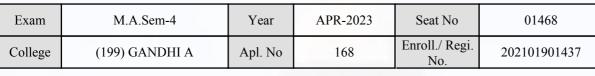

#### **Examination Hall Admit Card**

1028

| Exam    | M.A.Sem-4      | Year    | APR-2023 | Seat No               | 01366        |
|---------|----------------|---------|----------|-----------------------|--------------|
| College | (199) GANDHI A | Apl. No | 289      | Enroll./ Regi.<br>No. | 202101901641 |