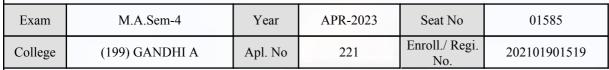

#### **Examination Hall Admit Card**

1030

| Exam    | M.A.Sem-4      | Year    | APR-2023 | Seat No               | 01368        |
|---------|----------------|---------|----------|-----------------------|--------------|
| College | (199) GANDHI A | Apl. No | 286      | Enroll./ Regi.<br>No. | 202101901638 |