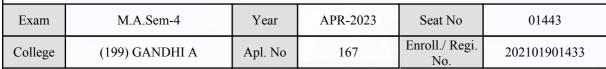

#### **Examination Hall Admit Card**

1035

| Exam    | M.A.Sem-4      | Year    | APR-2023 | Seat No               | 01373        |
|---------|----------------|---------|----------|-----------------------|--------------|
| College | (199) GANDHI A | Apl. No | 288      | Enroll./ Regi.<br>No. | 202101901639 |