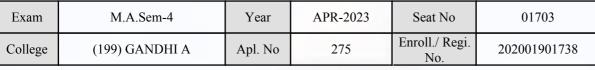

| Signature | Sign & Stamp of Co                    | llege Principal      |

(For any change in above information, provide following details and send this entire Admit Card to the Controller of Exam., Gujarat

Enroll./ Regi. No. : 202001901679

Seat No : 01702

Candidate's corrected : RAVAT MAYURKUMAR SHANTILAL

Change in Subject

Combination Code : 2-2301001

Other Correction :

If candidate's printed photograph on the admit card is not correct then cancel above photograph and fix new photograph here and sign in the below box.

#### ्रात युग्वातिक्र प्रात युग्वातिक्र युग्वातिक्र प्रात युग्वातिक्र

## GUJARAT UNIVERSITY, AHMEDABAD

#### **Examination Hall Admit Card**







|                                                                                                                                                                                                                                                                                                                                                                                                                       | Candidate Name                          |                                                                                                                                                   |                                        | Centre                                                                        | Medium               |
|---------------------------------------------------