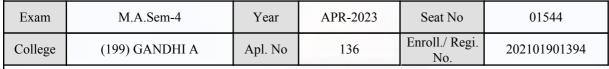

| Signature | Sign & Stamp of Co.                                       | llege Principal      |  |

(For any change in above information, provide following details and send this entire Admit Card to the Controller of Exam., Gujarat

Enroll./ Regi. No. : 202101901393

Seat No : 01543

Candidate's corrected : HIRANI ANILKUMAR RAMESHBHAI

Change in Subject :

Combination Code : 1-2100003

Other Correction :

If candidate's printed photograph on the admit card is not correct then cancel above photograph and fix new photograph here and sign in the below box.

# जिस्सात युनिवासिक्ष

#### GUJARAT UNIVERSITY, AHMEDABAD

#### **Examination Hall Admit Card**







B.K. Manuit

| Candidate Name         |                              |                                                                                                                                                                       |           | Medium                                      |                      |  |
|------------------------|------------------------------|-----------------------------------------------------------------------------------------------------------------------------------------------------------------------|-----------|---------------------------------------------|----------------------|--|
|                        | MANAT BHAVESHKUMAR KANTIBHAI | (43) GANDHINAGAR