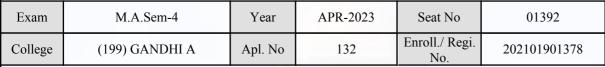

ate                                                                                       | Signature  | Sign & Stamp of Col                                   | llege Principal      |

(For any change in above information, provide following details and send this entire Admit Card to the Controller of Exam., Gujarat

Enroll./ Regi. No. : 202101901561

Seat No : 01391

Candidate's corrected : CHARPOT NEETABEN SHANABHAI

Change in Subject

Combination Code : 1-0511030

Other Correction :

If candidate's printed photograph on the admit card is not correct then cancel above photograph and fix new photograph here and sign in the below box.

# र्वात युनिवासिका क्रिक्ट क्रिक क्रिक्ट क्रिक्ट क्रिक क्रिक क्रिक्ट क्रिक क्रि

#### GUJARAT UNIVERSITY, AHMEDABAD

#### **Examination Hall Admit Card**







Willy

|                                                                                                                                                                                                                                                                                                                                                                      | Candidate Name                  |                                                                                                                  |                                                | Centre                                           | Medium               |
|-----------------------------------------------------------------------------------------------------------------------------------------------------------