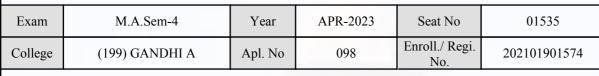

#### **Examination Hall Admit Card**

1028

| Exam    | M.A.Sem-4      | Year    | APR-2023 | Seat No               | 01366        |
|---------|----------------|---------|----------|-----------------------|--------------|
| College | (199) GANDHI A | Apl. No | 289      | Enroll./ Regi.<br>No. | 202101901641 |