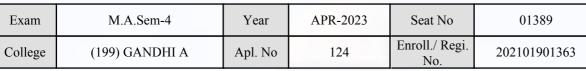

| cious. Save Water               | Candidate                                                                                                                                              | Signature  | Sign & Stamp of Co                                    | llege Principal      |

(For any change in above information, provide following details and send this entire Admit Card to the Controller of Exam., Gujarat

Enroll./ Regi. No. : 202101901381

Seat No : 01388

Candidate's corrected : SOLANKI JITENDRAKUMAR RAJAJI

Change in Subject

Combination Code : 1-0511030

Other Correction :

If candidate's printed photograph on the admit card is not correct then cancel above photograph and fix new photograph here and sign in the below box.

#### GUJARAT UNIVERSITY, AHMEDABAD









|                       | Candidate Name Cen            |          | Centre           | Medium                                |                     |
|-----------------------|-------------------------------|----------|------------------|---------------------------------------|---------------------|
|                       | CHAUDHARI KHUSHALI MANSANGBHA | I        | (43) GANDHINAGAR |                                       | Guj                 |
|                       |                               |          |                  |                                       |                     |
| College /<br>Block No | Subjects                      | Exam. Da | te Time          | ID No. Printed on Bar<br>Code Sticker | Invigilator<br>Sign |

| College /<br>Block No. | Subjects