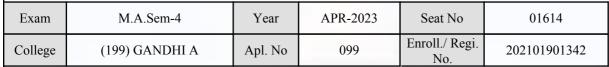

#### **Examination Hall Admit Card**

| Exam    | M.A.Sem-4      | Year    | APR-2023 | Seat No               | 01369        |
|---------|----------------|---------|----------|-----------------------|--------------|
| College | (199) GANDHI A | Apl. No | 121      | Enroll./ Regi.<br>No. | 202101901647 |