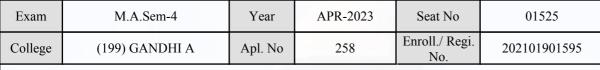

| Candidate Signature                                                                                                                                    |            | Sign & Stamp of College Principal     |                      |

(For any change in above information, provide following details and send this entire Admit Card to the Controller of Exam., Gujarat

Enroll./ Regi. No. : 202101901602

Seat No : 01524

Candidate's corrected : PRAJAPATI PRIYANKA DHARMENDRABHAI

Change in Subject :

Combination Code : 1-1100021

Other Correction :

If candidate's printed photograph on the admit card is not correct then cancel above photograph and fix new photograph here and sign in the below box.

# ्रे कमंस का शर्क

### GUJARAT UNIVERSITY, AHMEDABAD

### **Examination Hall Admit Card**







Parmer P. K.

|                                                                                                                                                                                                                                                                                                                                                                                                                       | Candidate Name                |                                                                                                                                                 | Centre     |                                               | Medium<br>Guj        |
|-------------------------------------------------------------------------------------------------------------