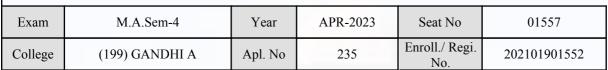

#### **Examination Hall Admit Card**

1035

| Exam    | M.A.Sem-4      | Year    | APR-2023 | Seat No               | 01373        |
|---------|----------------|---------|----------|-----------------------|--------------|
| College | (199) GANDHI A | Apl. No | 288      | Enroll./ Regi.<br>No. | 202101901639 |