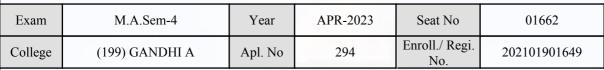

| Candidate S             | Signature                                                       | Sign & Stamp of Co                                                            | llege Principal      |  |

(For any change in above information, provide following details and send this entire Admit Card to the Controller of Exam., Gujarat

Enroll./ Regi. No. : 202101901654

Seat No : 01661

Candidate's corrected : BHARVAD MAYURBHAI DEVKARANBHAI

Change in Subject :

Combination Code : 1-2700212

Other Correction :

If candidate's printed photograph on the admit card is not correct then cancel above photograph and fix new photograph here and sign in the below box.

# जिस्सात युनिवासिक्ष

### GUJARAT UNIVERSITY, AHMEDABAD

#### **Examination Hall Admit Card**









|                                                                                                                                                                                                                                                                                                                                                                            | Candidate Name                |                                                                                                                                                                                                                                                            |                | Centre                                | Medium               |
|-------------------------------------------------------------