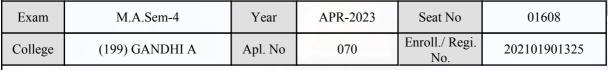

#### **Examination Hall Admit Card**

1028

| Exam    | M.A.Sem-4      | Year    | APR-2023 | Seat No               | 01366        |
|---------|----------------|---------|----------|-----------------------|--------------|
| College | (199) GANDHI A | Apl. No | 289      | Enroll./ Regi.<br>No. | 202101901641 |