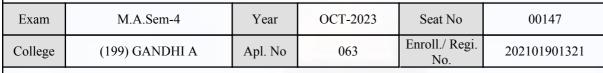

#### **Examination Hall Admit Card**

110

| Exam    | M.A.Sem-4      | Year    | OCT-2023 | Seat No               | 00130        |
|---------|----------------|---------|----------|-----------------------|--------------|
| College | (199) GANDHI A | Apl. No | 261      | Enroll./ Regi.<br>No. | 202101901599 |