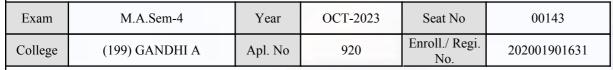

#### **Examination Hall Admit Card**

106

| Exam    | M.A.Sem-4      | Year    | OCT-2023 | Seat No               | 00121        |
|---------|----------------|---------|----------|-----------------------|--------------|
| College | (199) GANDHI A | Apl. No | 286      | Enroll./ Regi.<br>No. | 202101901638 |