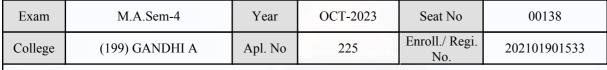

#### **Examination Hall Admit Card**

105

| Exam    | M.A.Sem-4      | Year    | OCT-2023 | Seat No               | 00120        |
|---------|----------------|---------|----------|-----------------------|--------------|
| College | (199) GANDHI A | Apl. No | 295      | Enroll./ Regi.<br>No. | 202101901653 |