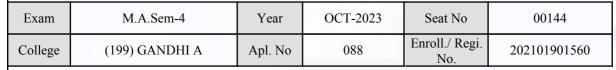

#### **Examination Hall Admit Card**

107

| Exam    | M.A.Sem-4      | Year    | OCT-2023 | Seat No               | 00122        |
|---------|----------------|---------|----------|-----------------------|--------------|
| College | (199) GANDHI A | Apl. No | 288      | Enroll./ Regi.<br>No. | 202101901639 |