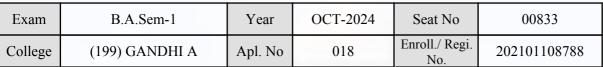

## **Examination Hall Admit Card**

605

| Exam    | B.A.Sem-1      | Year    | OCT-2024 | Seat No               | 00643        |
|---------|----------------|---------|----------|-----------------------|--------------|
| College | (199) GANDHI A | Apl. No | 040      | Enroll./ Regi.<br>No. | 202101108438 |