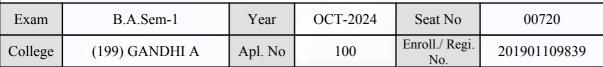

## **Examination Hall Admit Card**

607

| Exam    | B.A.Sem-1      | Year    | OCT-2024 | Seat No               | 00648        |
|---------|----------------|---------|----------|-----------------------|--------------|
| College | (199) GANDHI A | Apl. No | 055      | Enroll./ Regi.<br>No. | 201901109308 |