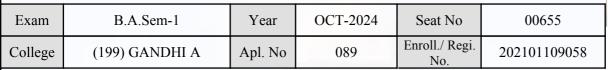

## **Examination Hall Admit Card**

610

| Exam    | B.A.Sem-1      | Year    | OCT-2024 | Seat No               | 00654        |
|---------|----------------|---------|----------|-----------------------|--------------|
| College | (199) GANDHI A | Apl. No | 090      | Enroll./ Regi.<br>No. | 202201110013 |

Enroll./ Regi. No. : 202101109058

Seat No : 00655

Candidate's corrected Name : VAGHELA NIKUNJ DINESHBHAI

Change in Subject

Combination Code : 2-015B100

Other Correction :

If candidate's printed photograph on the admit card is not correct then cancel above photograph and fix new photograph here and sign in the below box.