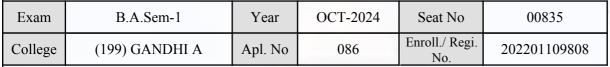

## **Examination Hall Admit Card**

605

| Exam    | B.A.Sem-1      | Year    | OCT-2024 | Seat No               | 00643        |
|---------|----------------|---------|----------|-----------------------|--------------|
| College | (199) GANDHI A | Apl. No | 040      | Enroll./ Regi.<br>No. | 202101108438 |