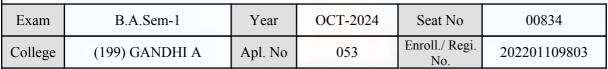

## **Examination Hall Admit Card**

607

| Exam    | B.A.Sem-1      | Year    | OCT-2024 | Seat No               | 00648        |
|---------|----------------|---------|----------|-----------------------|--------------|
| College | (199) GANDHI A | Apl. No | 055      | Enroll./ Regi.<br>No. | 201901109308 |