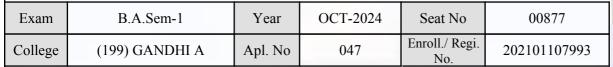

## **Examination Hall Admit Card**

606

| Candidate Name              | Centre           | Medium |
|-----------------------------|------------------|--------|
| THOBHANI BHARGAV MANHARBHAI | (43) GANDHINAGAR |        |