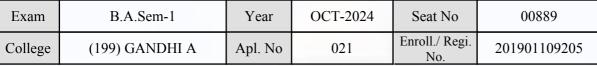

## **Examination Hall Admit Card**

605

| Exam    | B.A.Sem-1      | Year    | OCT-2024 | Seat No               | 00643        |
|---------|----------------|---------|----------|-----------------------|--------------|
| College | (199) GANDHI A | Apl. No | 040      | Enroll./ Regi.<br>No. | 202101108438 |