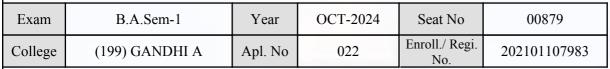

## **Examination Hall Admit Card**

605

| Exam    | B.A.Sem-1      | Year    | OCT-2024 | Seat No               | 00643        |
|---------|----------------|---------|----------|-----------------------|--------------|
| College | (199) GANDHI A | Apl. No | 040      | Enroll./ Regi.<br>No. | 202101108438 |