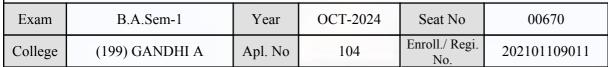

## **Examination Hall Admit Card**

605

| Exam    | B.A.Sem-1      | Year    | OCT-2024 | Seat No               | 00643        |
|---------|----------------|---------|----------|-----------------------|--------------|
| College | (199) GANDHI A | Apl. No | 040      | Enroll./ Regi.<br>No. | 202101108438 |