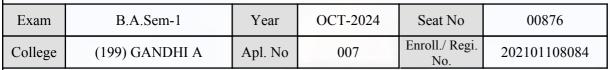

## **Examination Hall Admit Card**

605

| Exam    | B.A.Sem-1      | Year    | OCT-2024 | Seat No               | 00643        |
|---------|----------------|---------|----------|-----------------------|--------------|
| College | (199) GANDHI A | Apl. No | 040      | Enroll./ Regi.<br>No. | 202101108438 |