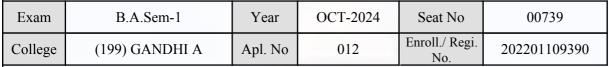

## **Examination Hall Admit Card**

605

| Exam    | B.A.Sem-1      | Year    | OCT-2024 | Seat No               | 00643        |
|---------|----------------|---------|----------|-----------------------|--------------|
| College | (199) GANDHI A | Apl. No | 040      | Enroll./ Regi.<br>No. | 202101108438 |