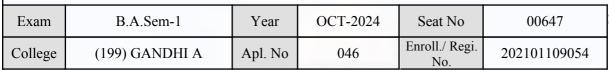

## **Examination Hall Admit Card**

607

| Exam    | B.A.Sem-1      | Year    | OCT-2024 | Seat No               | 00648        |
|---------|----------------|---------|----------|-----------------------|--------------|
| College | (199) GANDHI A | Apl. No | 055      | Enroll./ Regi.<br>No. | 201901109308 |

12RJS11

|                                                                                                                                                                                                                                                                                                                                             | Candidate Name                 | Cent                                                                                                                                            |                  | Centre                                | Medium               |  |
|---------------------------------------------------------------------------------------------------------------------------------------------------------------------------------------------------------------------------------------------------------------------------------------------------------------------------------------------|--------------------------------|-------------------------------------------------------------------------------------------------------------------------------------------------|------------------|---------------------------------------|----------------------|--|
|                                                                                                                                                                                                                                                                                                                                             | JANI KRISH MANISHKUMAR         | 36                                                                                                                                              | (43) GANDHINAGAR |                                       | Guj                  |  |
| College /<br>Block No.                                                                                                                                                                                                                                                                                                                      | Subjects                       | Exam. Da                                                                                                                                        | te Time          | ID No. Printed on Bar Code<br>Sticker | Invigilator<br>Sign. |  |
| 191                                                                                                                                                                                                                                                                                                                                         | CMt-Sanskrit P-101             | 16-OCT-2024 1                                                                                                                                   | 5.00-17.30       |                                       |                      |  |
| 191                                                                                                                                                                                                                                                                                                                                         | SE1-English P-101              | 19-OCT-2024 1                                                                                                                                   | 5.00-17.30       |                                       |                      |  |
| 191                                                                                                                                                                                                                                                                                                                                         | 191 SE1-English P-102          |                                                                                                                                                 | 5.00-17.30       |                                       |                      |  |
|                                                                                                                                                                                                                                                                                                                                             |                                |                                                                                                                                                 |                  |                                       |                      |  |
| Exam Ven                                                                                                                                                                                                                                                                                                                                    |                                | * Candidates must verify the Exam. Date time with the printed Schedule *Write ID No. printed on your Bar Code Sicker get Invigilator Signature. |                  |                                       |                      |  |
| (191) GANDHI AC -Uma Arts & Nathiba Comm Colg. for Girls, Sect-23, G`Nagar  1. Candidates must report at the Exam Hall at least 15 minutes before start of the exam. There after entry in the exam hall will be closed.  2. Candidates must not bring mobile or other electronic equipments at the exam center/hall as they are prohibited. |                                | Exam Notification declared by Gujarat University shall be final in Signature on this Admit Card are of                                          |                  |                                       |                      |  |
|                                                                                                                                                                                                                                                                                                                                             | THA HELP LINE NO 1800 233 3330 |                                                                                                                                                 |                  |                                       |                      |  |
| 2-014B100                                                                                                                                                                                                                                                                                                                                   | cious. Save Water              | Candidate                                                                                                                                       | Signature        | Sign & Stamp of Co.                   | llege Principal      |  |